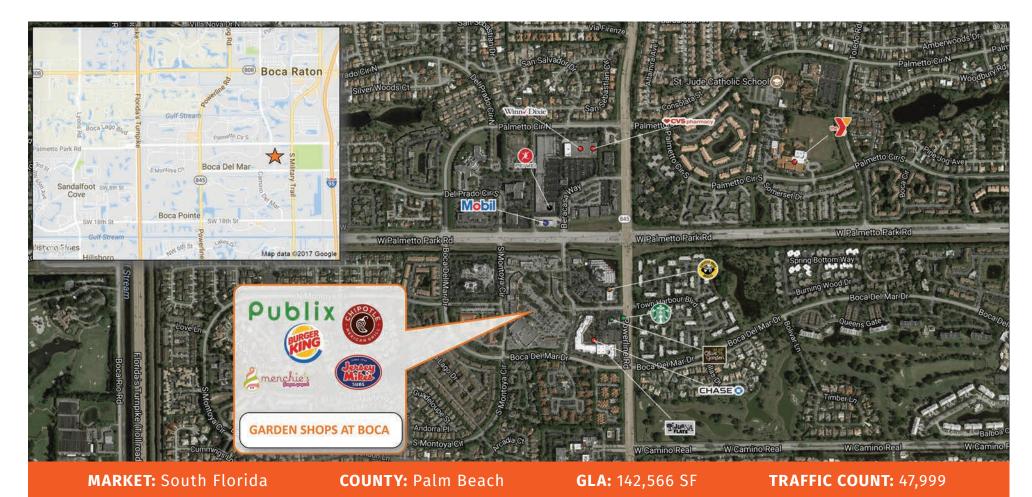

## **GARDEN SHOPS AT BOCA**

7060 W. Palmetto Park Rd., Boca Raton, FL 33433

**Garden Shops at Boca** is situated at the SWC of heavily trafficked Palmetto Park and Powerline Roads, in the heart of the upscale community of Boca Raton. It is anchored by a 54,000 sf Publix supermarket and includes 80,000 sf of quality retail and restaurant tenants. The property was completely remodeled in 2010 including Publix being expanded from 38,000 sf to its present 54,000 sf. Other quality tenants in the center include West Boca Medical Center, Chipotle, Menchie's, Massage Envy and T-Mobile.