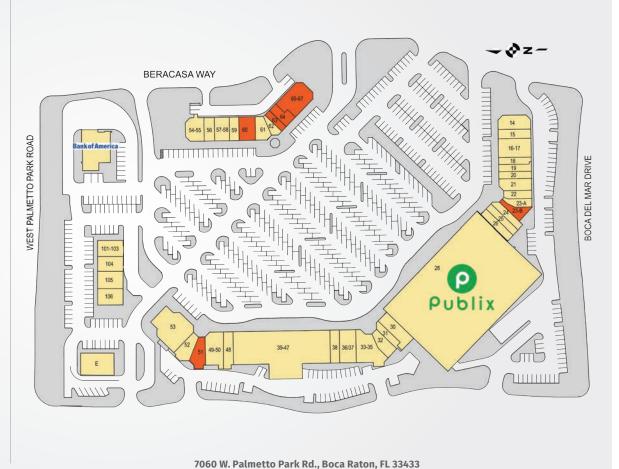

## **GARDEN SHOPS AT BOCA**

7060 W. Palmetto Park Rd., Boca Raton, FL 33433

## GARDEN SHOPS AT BOCA

| TENANTS                    | UNIT  | SF     | TENANTS                   | UNIT  | SF    |
|----------------------------|-------|--------|---------------------------|-------|-------|
| Filly & Colt               | 14    | 2,000  | Osteo Strong              | 48    | 1,400 |
| The UPS Store              | 15    | 1,400  | Club Pilates              | 49-50 | 2,061 |
| Massage Envy               | 16-17 | 2,800  | Available                 | 51    | 2,209 |
| Dr. Marc Klein, DPM        | 18    | 1,025  | Cosmetic &                | 52    | 1,520 |
| Boca's Premier             | 19    | 1,075  | Orthodontic               |       |       |
| Dry Cleaner                |       |        | Brickyard                 | 53    | 5,046 |
| Foot Solutions             | 20    | 1,050  | Gyromania                 | 54-55 | 1,900 |
| Woof Gang Bakery           | 21    | 1,700  | Golden China              | 56    | 1,100 |
| Lily Nail Spa              | 22    | 1,040  | Sals Restaurant           | 57-58 | 1,600 |
| Calderon Shoe Repair       | 23a   | 983    | Stretch Zone              | 59    | 964   |
| Available                  | 23b   | 1,156  | Available                 | 60    | 1,773 |
| Joe & Mario<br>Barber Shop | 24    | 1,150  | Wild Orchid<br>Hair Salon | 61    | 1,200 |
| Optical                    | 25    | 1,200  | Aletto Jewelers           | 62    | 965   |
| Publix Liquor              | 26    | 1,333  | Available                 | 63    | 966   |
| Publix Super               | 28    | 54,340 | Available                 | 64    | 1,380 |
| Markets #292               |       |        | Available                 | 65-67 | 2,520 |
| Dermatology Express        | 30    | 2,100  | (Former Restaurant        | )     |       |
| Monet Café                 | 31    | 988    | Chipotle                  | D106  | 2,360 |
| Jersey Mike's Subs         | 32    | 1,394  | Mexican Grill             |       |       |
| Sushi Yama                 | 33    | 3,131  | Menchies Yogurt           | D105  | 1,107 |
| Boca Tanning Club          | 36-37 | 2,450  | T-Mobile                  | D104  | 1,092 |
| Clearly Derm               | 38    | 1,400  | Bank United               | D101  | 3,272 |
| West Boca                  | 39-47 | 16,615 | Burger King               | OP E  | 3,195 |
| Medical Center             |       | ,      | Bank of America           | OP B  | 4,606 |

Best-in-class service and value creation through diligent, return-driven property management, leasing, development, and construction management

This site plan shows the approximate location, square footage, and configuration of the shopping center and adjacent areas, and is only illustrative of the size and relationship of the stores and common areas generally, all of which are subject to change. The showing of any names of tenants, parking spaces, square footage, curb-cuts or traffic controls shall not be deemed to be a representation or warranty that any tenants will be at the shopping center, the square footage is accurate, or that any parking spaces, curb-cuts or traffic controls do or will continue to exist. Moreover, any demographics set forth in this flyer are for illustrative purposed only and shall not be deemed a representation by Landlord or their accuracy.