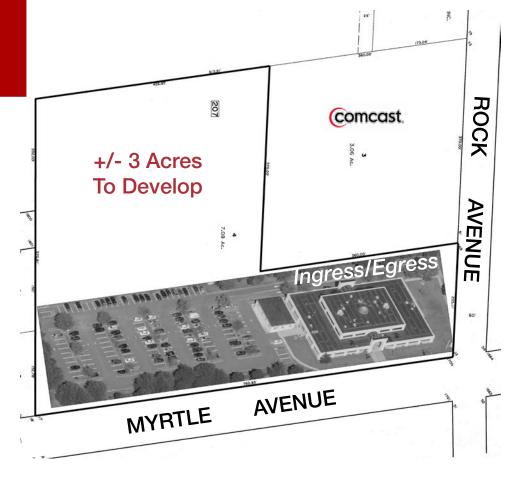

## **Property Features**

- +/- 35,000 SF 2 Story Medical Facility is offered as a Sale / Lease Back
- Property is available in its entirety or can be divided
- +/- 3 acres to develop
- Zoned: PO Professional Office

## Permitted Uses on Unimproved Land

- Medical
- Dialysis
- Urgent Care
- Daycare
- Assisted Living
- Nursing Home
- Multi-Family
- Single Family
- Apartments