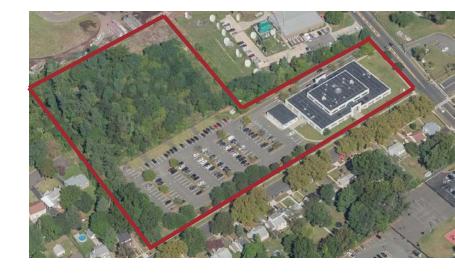

## **Property Features**

- +/- 35,000 SF 2 Story Medical Facility is offered as a Sale / Lease Back
- Property is available in its entirety or can be divided
- +/- 3 acres to develop
- Zoned: PO Professional Office