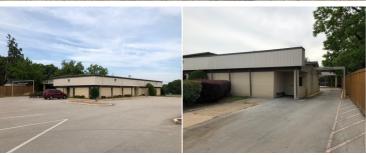

### **Features**

- Approx. 5,380 sf Office Building
- Brick construction with concrete slab and metal roof
- Entry; Reception; 3 Offices; 2 Storage Rooms;Â Breakroom;
- Mechanical Room; Men's & Women's RestroomÂ
- Teller Line; Vault;Â Tile Floors;Â Security system
- Built in 1975; A Signage available
- Two access drives and two drive-thru lanesÂ
- High visibility and traffic
- Highway 31 frontage with easy access to Loop 323, Highway 64
- Outside Tyler city limits 2.3 miles west of Loop 323
- Formerly Kelly Community Federal Credit Union