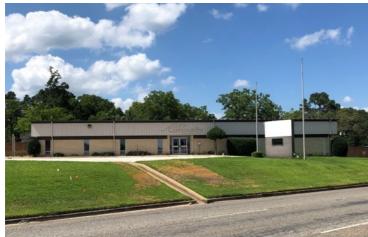

# **Professional / Special Use Office Building**

12496 Hwy. 31 W, Tyler, TX 75709

Office: For Sale

# OFFICE BUILDING FOR SALE

Total SF: 5,380 Total Acres: 1.09

Sales Price: \$325,000.00 Total Price

### **Features**

- Approx. 5,380 sf Office Building
- Brick construction with concrete slab and metal roof
- Entry; Reception; 3 Offices; 2 Storage Rooms;Â Breakroom;
- Mechanical Room; Men's & Women's RestroomÂ
- Teller Line; Vault;Â Tile Floors;Â Security system
- Built in 1975; A Signage available
- Two access drives and two drive-thru lanesÂ
- High visibility and traffic
- Highway 31 frontage with easy access to Loop 323, Highway 64
- Outside Tyler city limits 2.3 miles west of Loop 323
- Formerly Kelly Community Federal Credit Union