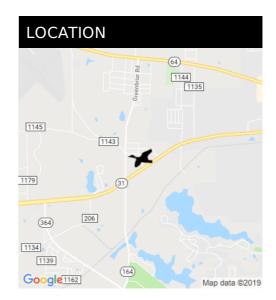

# **Professional / Special Use Office Building**

12496 Hwy. 31 W, Tyler, TX 75709

Office: For Sale

### **Features**

- Approx. 5,380 sf Office Building
- Brick construction with concrete slab and metal roof
- Entry; Reception; 3 Offices; 2 Storage Rooms;Â Breakroom;
- Mechanical Room; Men's & Women's RestroomÂ
- Teller Line; Vault;Â Tile Floors;Â Security system
- Built in 1975; A Signage available
- Two access drives and two drive-thru lanesÂ
- High visibility and traffic
- Highway 31 frontage with easy access to Loop 323, Highway 64
- Outside Tyler city limits 2.3 miles west of Loop 323
- Formerly Kelly Community Federal Credit Union