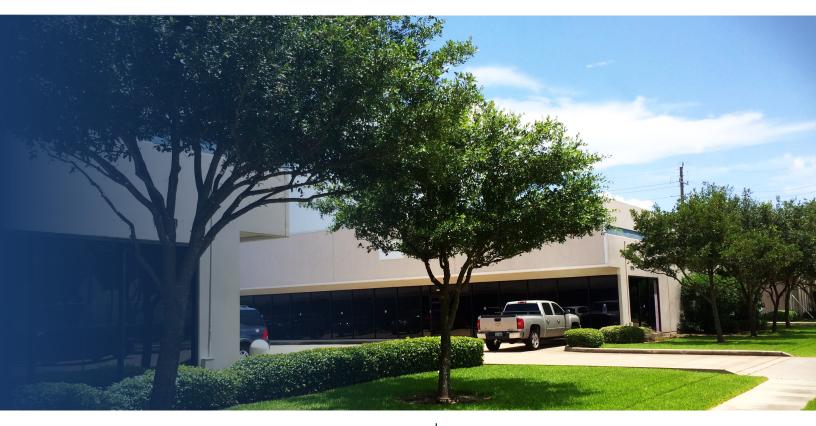

# FOR LEASE 2,422 SF

OFFICE/WAREHOUSE SPACE AVAILABLE > SOUTHWEST MARKET

### **Property** Features

- 2,422 SF total Available Office: 952 SF | Warehouse: 1,448 SF
- Substitution Located in Stafford, TX
- South and Beltway 8
  Outline
- Freeport tax exemptions are available
- O Grade level / rear load
- Tilt-up concrete construction with brick veneer
- All concrete paving