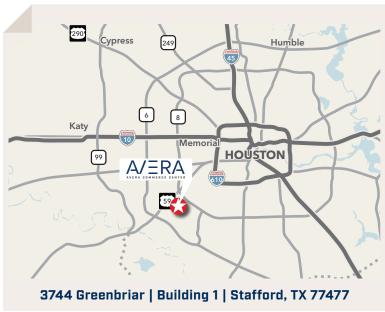

# FOR LEASE 2,422 SF

OFFICE/WAREHOUSE SPACE AVAILABLE > SOUTHWEST MARKET





### **Property** Features

- 2,422 SF total Available Office: 952 SF | Warehouse: 1,448 SF
- Substitution Located in Stafford, TX
- South and Beltway 8
  Outline
- Freeport tax exemptions are available
- O Grade level / rear load
- Tilt-up concrete construction with brick veneer
- All concrete paving

Project of

RAITH

CAPITAL PARTNERS

Leasing by

TRANSWESTERN®

#### Contact Us

Carter Thurmond | 713.490.3784 | carter.thurmond@transwestern.com Brian Gammill | 713.270.3321 | brian.gammill@transwestern.com



## FLOOR PLAN

2,422 SF | 3744 Greenbriar | Building 1







#### Contact Us

Carter Thurmond | 713.490.3784 | carter.thurmond@transwestern.com Brian Gammill | 713.270.3321 | brian.gammill@transwestern.com



### **AERIAL MAP**

OFFICE/WAREHOUSE SPACE AVAILABLE > SOUTHWEST MARKET