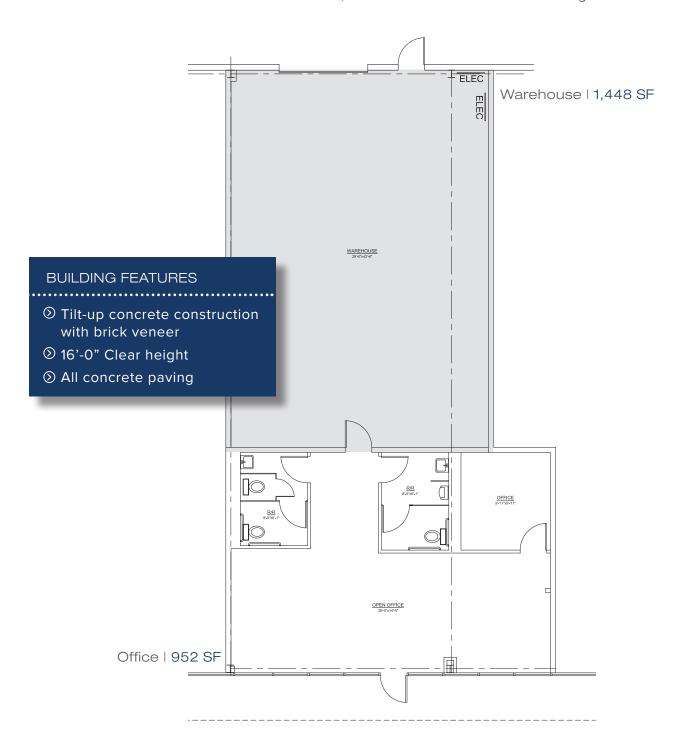

## FLOOR PLAN

2,422 SF | 3744 Greenbriar | Building 1

### **Property** Features

- 2,422 SF total Available Office: 952 SF | Warehouse: 1,448 SF
- Substitution Located in Stafford, TX
- South and Beltway 8
  Outline
- Freeport tax exemptions are available
- O Grade level / rear load
- Tilt-up concrete construction with brick veneer
- All concrete paving