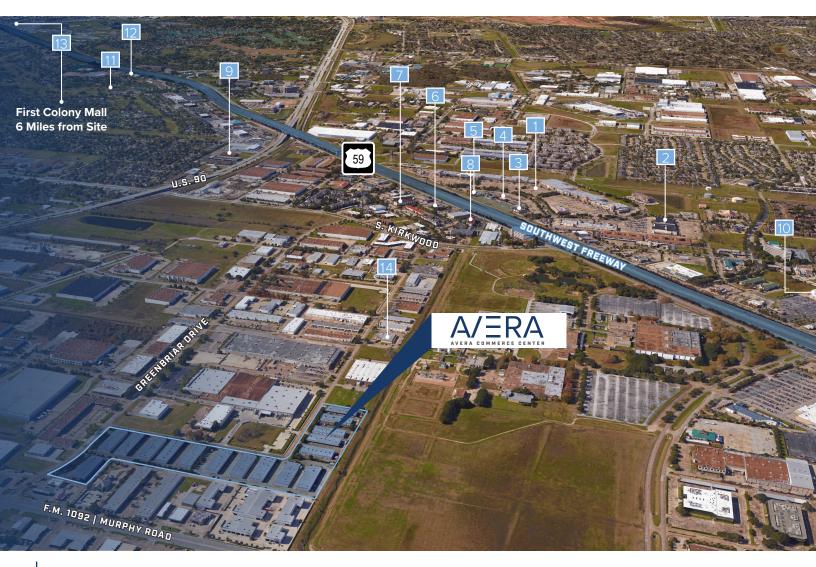

### **AERIAL MAP**

OFFICE/WAREHOUSE SPACE AVAILABLE > SOUTHWEST MARKET

### **Surrounding** Amenities & Services

- The Fountains / Shopping Outlet
- 2 AMC Loews Theater
- Texas Land & Cattle Steak House
- 4 Applebee's
- 5 Razzoo's Cajun Cafe

- 6 Pappadeaux Seafood Kitchen
- ZaQuinta Inn
- Courtyard Marriot
- MF Stafford Lanes
- 5 Sam's Club

- Sugar Creek Country Club
- 24 Hour Fitness
- First Colony Mall
- US Post Office

Project of

Leasing by