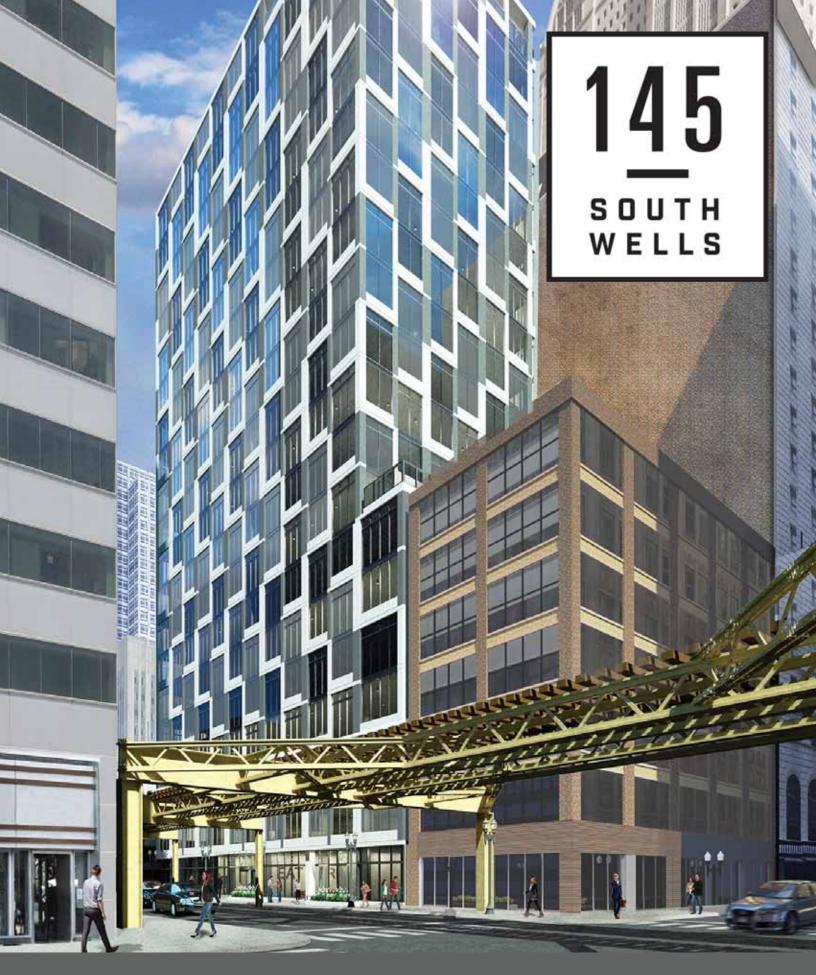

#### SITE HIGHLIGHTS

- ▶ Retail opportunity at the base of a 206,000 SF newly constructed, boutique loft office building
- ▶ Up to ±4,000 SF available divisible
- ▶ Prime Loop location with close proximity to hotels (W City Center and JW Marriott), office (1 block from the iconic Willis Office Tower) and residential populations
- ▶ Neighboring retailers include Starbucks, Walgreens, Paul Stewart, CVS, Corner Bakery and Brooks Brothers
- ▶ 1 minute walk to Quincy / Wells CTA 'L' Station (2.1M riders annually) an \$18.2M renovation was completed on this historic station in 2018
- Located steps from CTA Adams & Wells bus stop which serves 10 bus routes and is as a major connection to Union Station & the LaSalle Street Metra Station