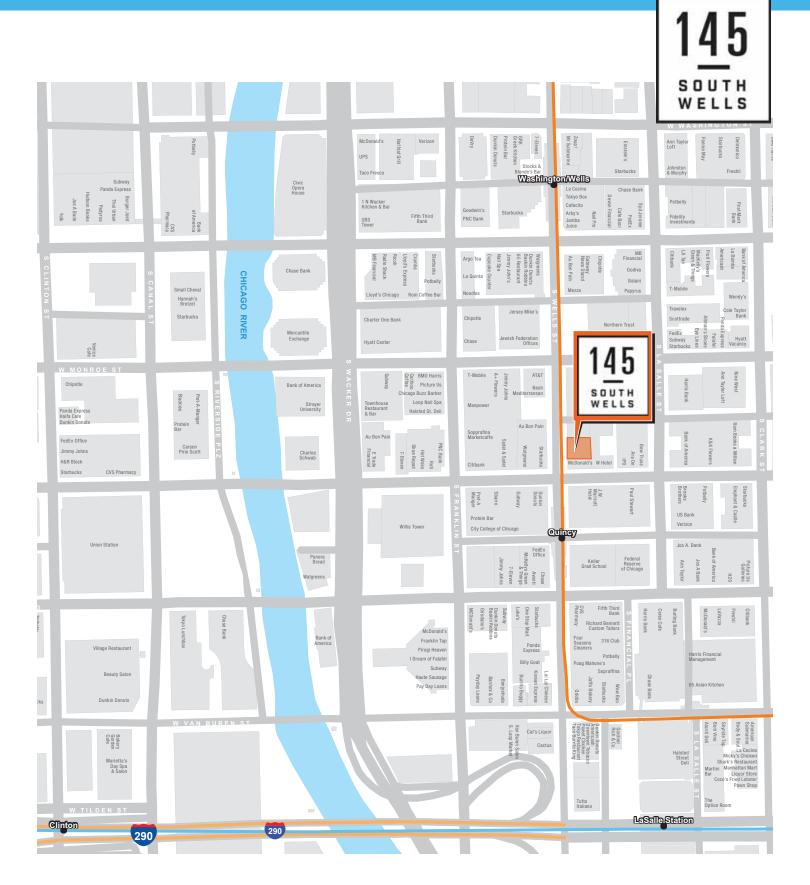

#### SITE HIGHLIGHTS

- ▶ Retail opportunity at the base of a 206,000 SF newly constructed, boutique loft office building
- ▶ Up to ±4,000 SF available divisible
- ▶ Prime Loop location with close proximity to hotels (W City Center and JW Marriott), office (1 block from the iconic Willis Office Tower) and residential populations
- ▶ Neighboring retailers include Starbucks, Walgreens, Paul Stewart, CVS, Corner Bakery and Brooks Brothers
- ▶ 1 minute walk to Quincy / Wells CTA 'L' Station (2.1M riders annually) an \$18.2M renovation was completed on this historic station in 2018
- Located steps from CTA Adams & Wells bus stop which serves 10 bus routes and is as a major connection to Union Station & the LaSalle Street Metra Station