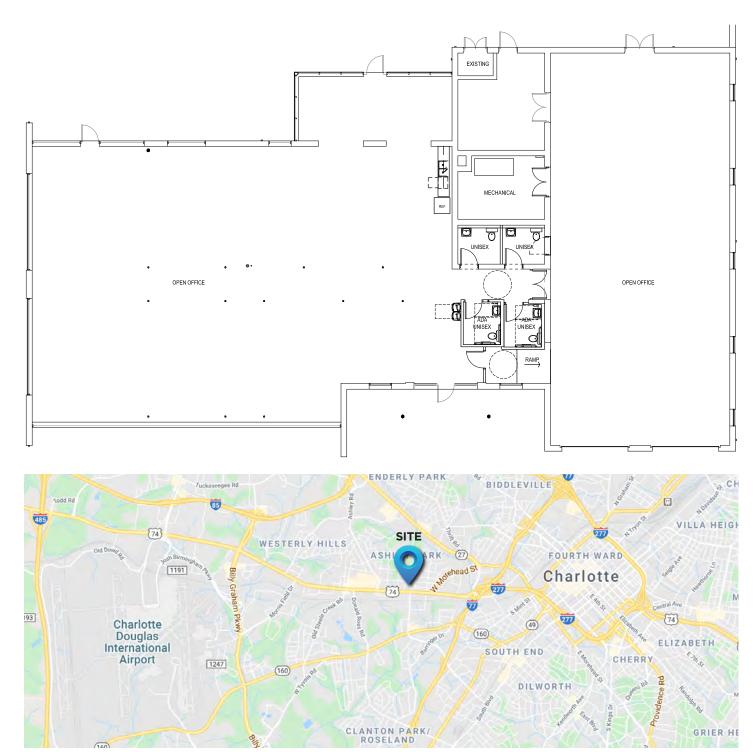

#### **PROPERTY INFORMATION**

SF\*

7,370 SF

PARCEL ID

06706102

#### ZONED

MUDD-O