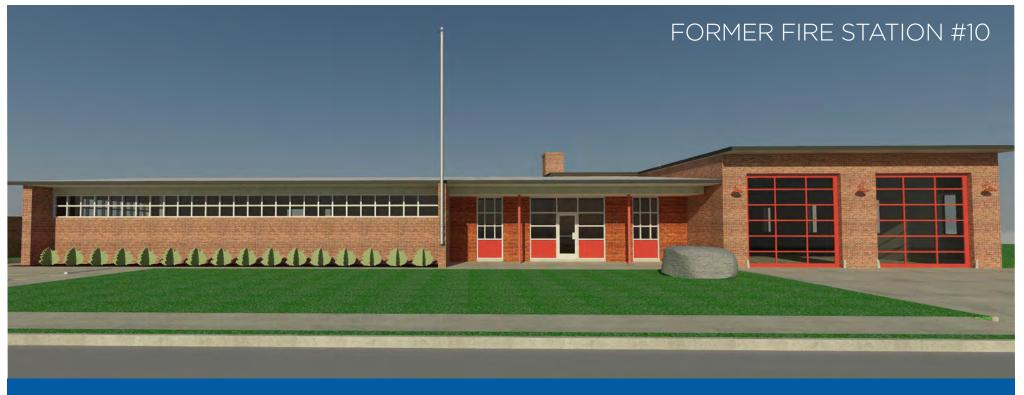

# 2136 Remount Road | Charlotte

# OFFICE SPACE CREATIVE SPACE SHOWROOM

Adaptive re-use development of the former Fire Station #10, nicknamed "The Rock", located in Camp Greene with its mid-century modern architecture. This building provides a home for a spacious office/creative office space/showroom.

#### FEATURES

A great little piece of Charlotte history, this building at 2136 Remount Road was built in 1957 to house Fire Station #10, nicknamed "The Rock", and served the West Side of Charlotte including the Airport through the late 1990's.