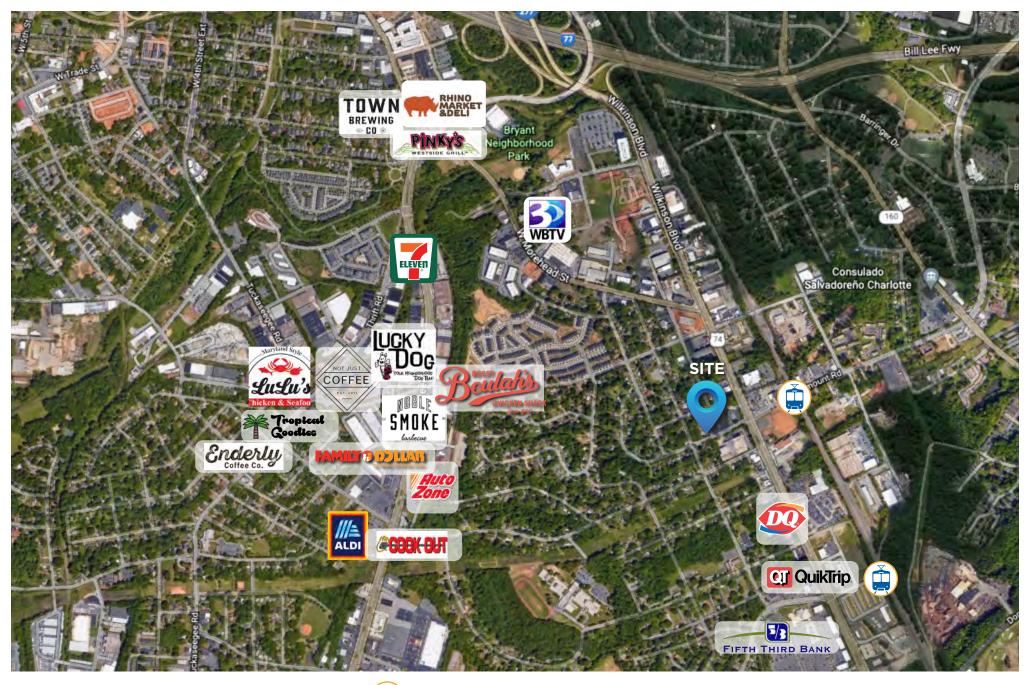

- There is a bus stop & future light rail stop within 0.25 mile
- 2.5 Miles from Center City Charlotte
- 3.8 Miles to CLT Douglas International Airport
- Easy access to I-277, I-77 and I-85
- 1 Mile or less from great restaurants including Pinky's, Rhino Market & Deli, Noble Smoke and Bossy Beulah's, among others

### **BRYAN BUTLER**

c 704 953 7119 bryan.butler@cbcmeca.com

Coldwell Banker Commercial MECA 2320 W. Morehead St. | 2nd Floor Charlotte, NC 28208

MECA

Future Lynx Silver Line - Light Rail Stop