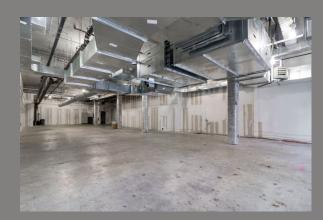

## WE ARE PLEASED TO OFFER THE FOLLOWING SPACE FOR FOR LEASE:

Ground Floor: 3,476 square feet Space:

Frontage: 32 feet on Frederick Douglass Boulevard

Ceiling Height: 13.5 feet **Immediate** Possession:

Asking Rent: **Upon Request** 

New HVAC system installed

Matthew Gorman

T: 212 251 0626

mgorman@aspire-associates.com

Christopher Bruggers Aspire Associates LLC

T: 212 644 5015

cbruggers@aspire-associates.com