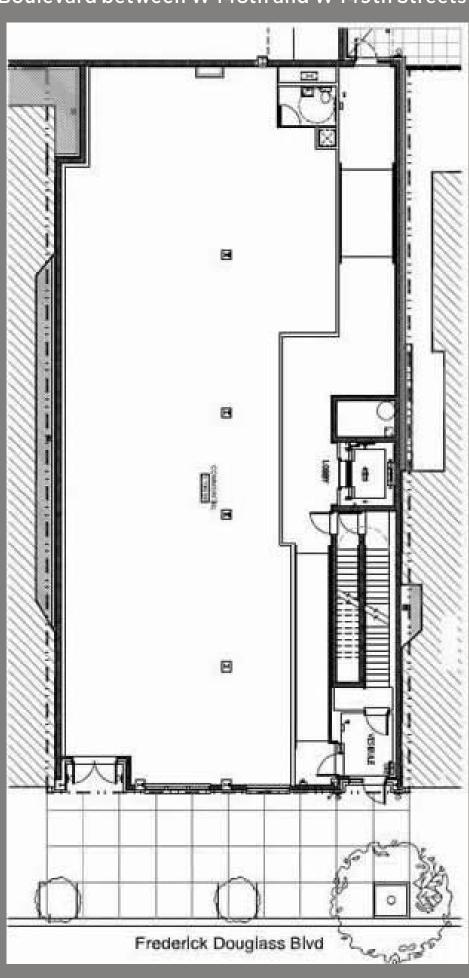

## WE ARE PLEASED TO OFFER THE FOLLOWING SPACE FOR FOR LEASE:

Ground Floor: 3,476 square feet Space:

Frontage: 32 feet on Frederick Douglass Boulevard

Ceiling Height: 13.5 feet **Immediate** Possession:

Asking Rent: **Upon Request** 

Retail Neighbors: New York Sports Club, Starbucks, Foodtown, 7-Eleven,

Subway and Duane Reade

Institutional Neighbors: Frederick Douglass Academy, Mount Sinai Doctors West,

Jackie Robinson Park and NYPD

Comments: • Located at the base of a newly developed 134 unit cond-op