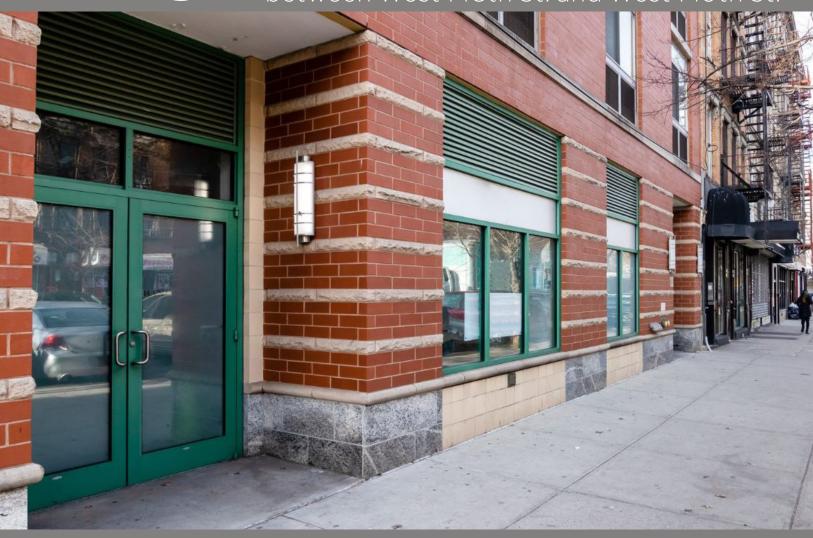

## Frederick Douglass Boulevard

West Side of Frederick Doulgass Blvd. between West 148th St. and West 149th St.

## WE ARE PLEASED TO OFFER THE FOLLOWING SPACE FOR FOR LEASE:

Ground Floor: 3,476 square feet Space:

Frontage: 32 feet on Frederick Douglass Boulevard

Ceiling Height: 13.5 feet **Immediate** Possession:

Asking Rent: **Upon Request** 

Retail Neighbors: New York Sports Club, Starbucks, Foodtown, 7-Eleven,

Subway and Duane Reade

Institutional Neighbors: Frederick Douglass Academy, Mount Sinai Doctors West,

Jackie Robinson Park and NYPD

Comments: • Located at the base of a newly developed 134 unit cond-op

## 2791 FREDERICK DOUGLASS BOULEVARD West Side of Frederick Douglass Boulevard between W 148th and W 149th Streets

Licensed Real Estate Broker

212.251.0626

Christopher Bruggers 212.644-5015 cbruggers@aspire-asociates.com