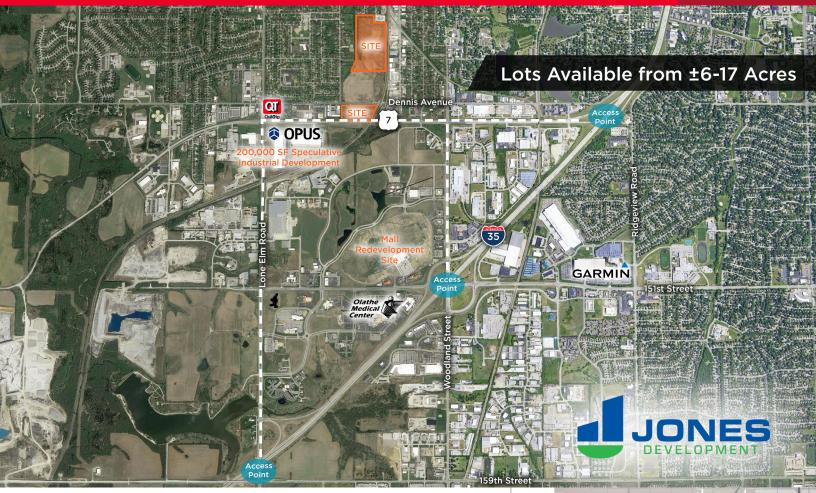

Aerial

## **Property Highlights**

- Located in an Opportunity Zone
- M-2 Zoning (General Industrial)
- New ownership and master planned industrial park
- Potential for outside storage
- Infill location with multiple access points to Interstate 35
- Utilities are to the sites in Phase I
- No special assessments
- Master resolution allowing 50%, 10 year tax abatement
- Preliminary and final plan approved for Phase I
- Build-to-suit opportunities