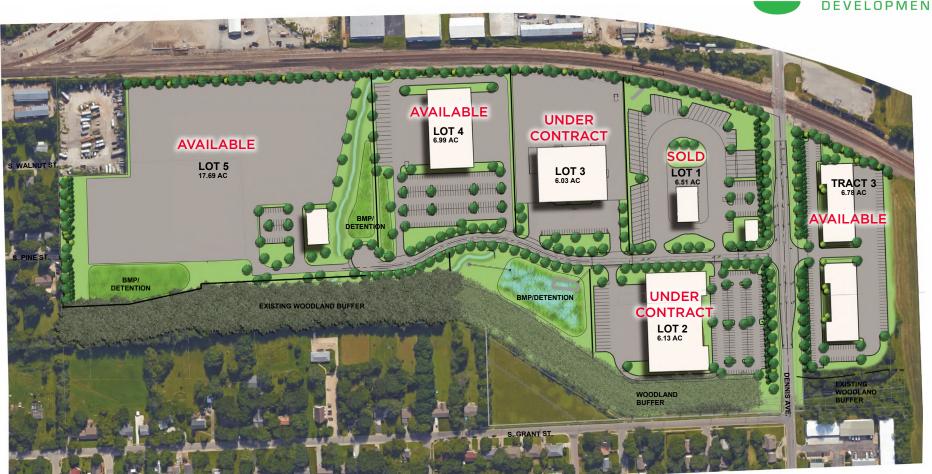

## Parking Rendering

Robert M. Holland, CCIM Director Direct +1 816 412 0214 Mobile +1 913 424 4249 rob.holland@cushwake.com 4600 Madison Avenue, Suite 800 Kansas City, MO 64112 Main +1 816 221 2200 Fax +1 816 842 2798 **cushmanwakefield.com** 

## **Property Highlights**

- Located in an Opportunity Zone
- M-2 Zoning (General Industrial)
- New ownership and master planned industrial park
- Potential for outside storage
- Infill location with multiple access points to Interstate 35
- Utilities are to the sites in Phase I
- No special assessments
- Master resolution allowing 50%, 10 year tax abatement
- Preliminary and final plan approved for Phase I
- Build-to-suit opportunities