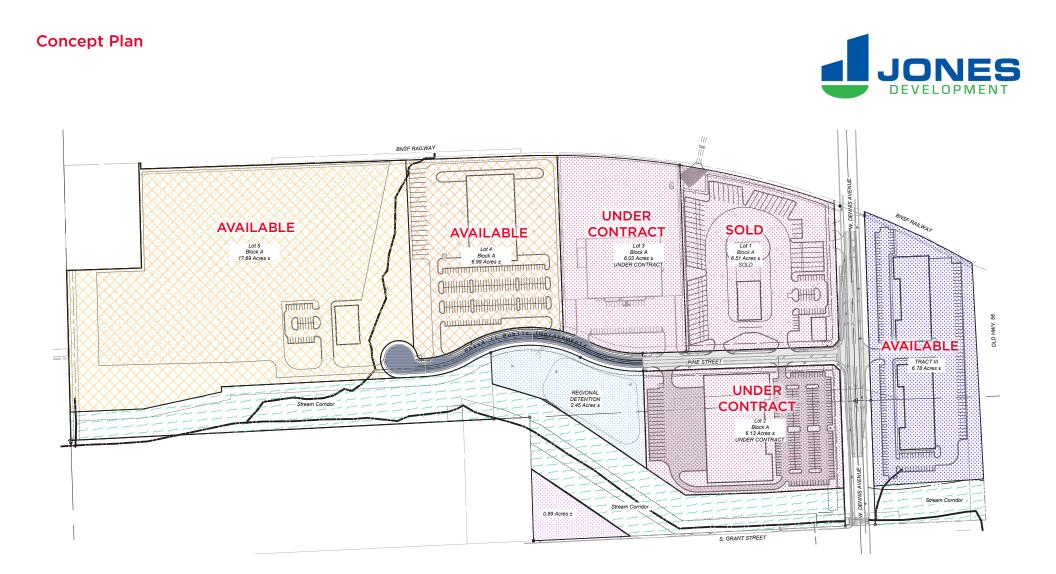

## **Property Highlights**

- Located in an Opportunity Zone
- M-2 Zoning (General Industrial)
- New ownership and master planned industrial park
- Potential for outside storage
- Infill location with multiple access points to Interstate 35
- Utilities are to the sites in Phase I
- No special assessments
- Master resolution allowing 50%, 10 year tax abatement
- Preliminary and final plan approved for Phase I
- Build-to-suit opportunities