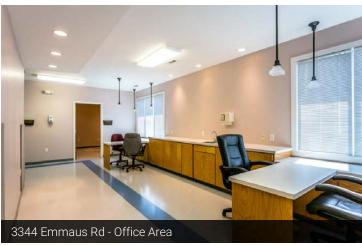

### 3344 Emmaus Road - 4,349 SF Available For Lease - \$12.00 PSF/Year

For More Information:

3340 Emmaus Road, Harrisonburg, VA 22801