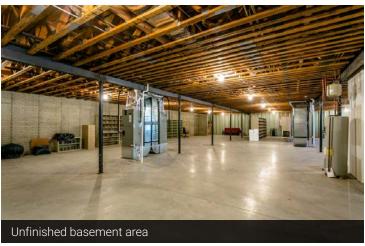

#### **PROPERTY OVERVIEW**

Commercial building with 7,504 SF on first floor separated into three office spaces. The three office spaces are currently divided into 4,349 SF, 2,035 SF (currently leased), and 1,120 SF. Current dental tenant pays \$8.55/sq ft/year for a yearly income of \$34,800. Two available office spaces available most recently served as eye care, with an ophthalmologist in larger space (4,349 SF) and an optical company in the smaller space (1,120 SF). Property consists of 5 half bathrooms, carpet/vinyl floors, electric heat pump heating, shingled roof, and county water & sewer. Property also has 7,504 SF unfinished basement space that could be finished for expansion.