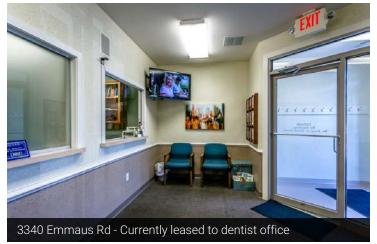

#### **PROPERTY OVERVIEW**

Commercial building with 7,504 SF on first floor separated into three office spaces. The three office spaces are currently divided into 4,349 SF, 2,035 SF (currently leased), and 1,120 SF. Current dental tenant pays \$8.55/sq ft/year for a yearly income of \$34,800. Two available office spaces available most recently served as eye care, with an ophthalmologist in larger space (4,349 SF) and an optical company in the smaller space (1,120 SF). Property consists of 5 half bathrooms, carpet/vinyl floors, electric heat pump heating, shingled roof, and county water & sewer. Property also has 7,504 SF unfinished basement space that could be finished for expansion.

### 3340 Emmaus Road (Currently Leased) & 3342 Emmaus Road (Available For Lease)

3340 Emmaus Road, Harrisonburg, VA 22801