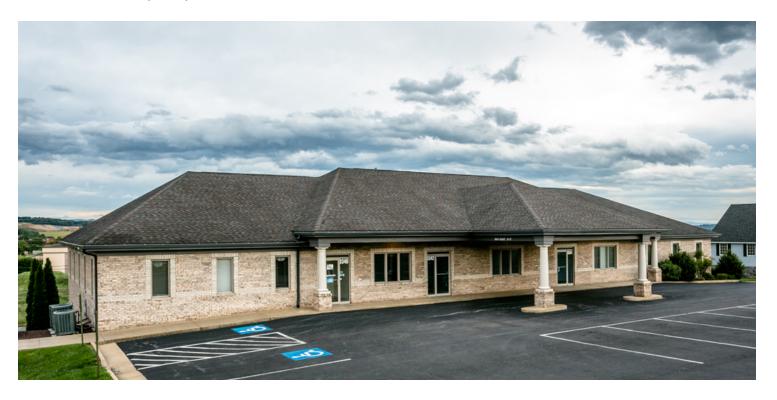

3340 Emmaus Road, Harrisonburg, VA 22801

Sales Price: \$1,100,000 - Two Units For Lease: \$12.00 PSF/Year

#### **PROPERTY OVERVIEW**

Commercial building with 7,504 SF on first floor separated into three office spaces. The three office spaces are currently divided into 4,349 SF, 2,035 SF (currently leased), and 1,120 SF. Current dental tenant pays \$8.55/sq ft/year for a yearly income of \$34,800. Two available office spaces available most recently served as eye care, with an ophthalmologist in larger space (4,349 SF) and an optical company in the smaller space (1,120 SF). Property consists of 5 half bathrooms, carpet/vinyl floors, electric heat pump heating, shingled roof, and county water & sewer. Property also has 7,504 SF unfinished basement space that could be finished for expansion.