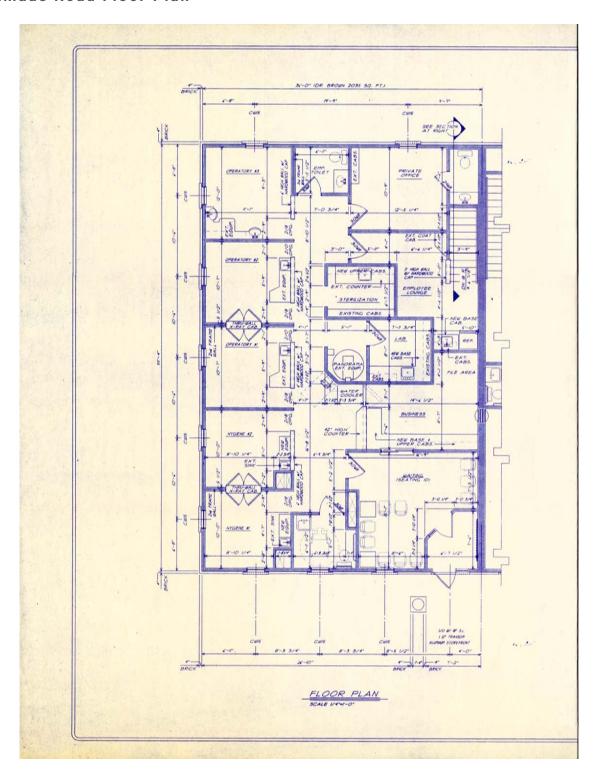

(1,120 SF). Property consists of 5 half bathrooms, carpet/vinyl floors, electric heat pump heating, shingled roof, and county water & sewer. Property also has 7,504 SF unfinished basement space that could be finished for expansion.

#### **AVAILABLE SPACES**

| SPACE            | LEASE RATE    | SIZE (SF) |
|------------------|---------------|-----------|
| 3342 Emmaus Road | \$12.00 SF/yr | 1,120 SF  |
| 3344 Emmaus Road | \$12.00 SF/yr | 4,349 SF  |

For More Information:



3340 Emmaus Road, Harrisonburg, VA 22801

#### **Additional Photos**













For More Information:

3340 Emmaus Road, Harrisonburg, VA 22801

### 3340 Emmaus Road (Currently Leased) & 3342 Emmaus Road (Available For Lease)













3340 Emmaus Road, Harrisonburg, VA 22801

#### 3340 Emmaus Road Floor Plan





3340 Emmaus Road, Harrisonburg, VA 22801

### 3342 Emmaus Road Floor Plan



3340 Emmaus Road, Harrisonburg, VA 22801

### 3344 Emmaus Road - 4,349 SF Available For Lease - \$12.00 PSF/Year













For More Information:

3340 Emmaus Road, Harrisonburg, VA 22801

#### 3344 Emmaus Road Floor Plan



3340 Emmaus Road, Harrisonburg, VA 22801

### **Location Maps**