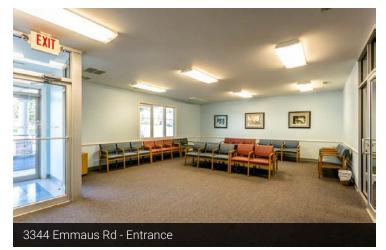

### 3344 Emmaus Road - 4,349 SF Available For Lease - \$12.00 PSF/Year

For More Information:

3340 Emmaus Road, Harrisonburg, VA 22801