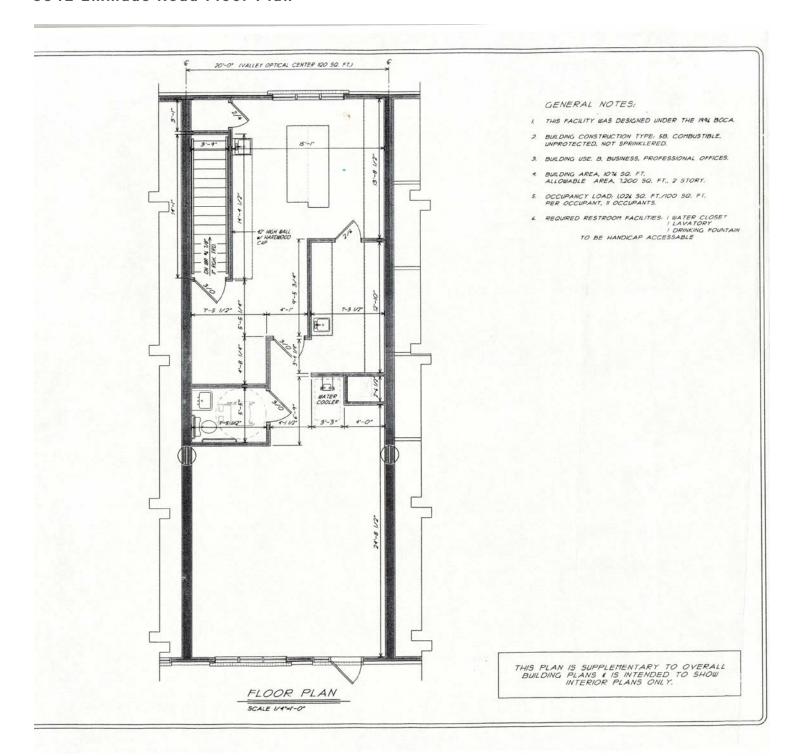

ic heat pump heating, shingled roof, and county water & sewer. Property also has 7,504 SF unfinished basement space that could be finished for expansion.

#### **AVAILABLE SPACES**

| SPACE            | LEASE RATE    | SIZE (SF) |
|------------------|---------------|-----------|
| 3342 Emmaus Road | \$12.00 SF/yr | 1,120 SF  |
| 3344 Emmaus Road | \$12.00 SF/yr | 4,349 SF  |

For More Information:



3340 Emmaus Road, Harrisonburg, VA 22801

#### **Additional Photos**













For More Information:

3340 Emmaus Road, Harrisonburg, VA 22801

### 3340 Emmaus Road (Currently Leased) & 3342 Emmaus Road (Available For Lease)













3340 Emmaus Road, Harrisonburg, VA 22801

#### 3340 Emmaus Road Floor Plan





3340 Emmaus Road, Harrisonburg, VA 22801

### 3342 Emmaus Road Floor Plan



3340 Emmaus Road, Harrisonburg, VA 22801

### 3344 Emmaus Road - 4,349 SF Available For Lease - \$12.00 PSF/Year













For More Information:

3340 Emmaus Road, Harrisonburg, VA 22801

#### 3344 Emmaus Road Floor Plan



3340 Emmaus Road, Harrisonburg, VA 22801

### **Location Maps**