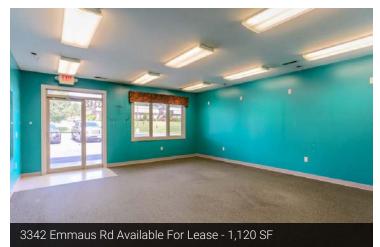

#### **PROPERTY OVERVIEW**

Commercial building with 7,504 SF on first floor separated into three office spaces. The three office spaces are currently divided into 4,349 SF, 2,035 SF (currently leased), and 1,120 SF. Current dental tenant pays \$8.55/sq ft/year for a yearly income of \$34,800. Two available office spaces available most recently served as eye care, with an ophthalmologist in larger space (4,349 SF) and an optical company in the smaller space (1,120 SF). Property consists of 5 half bathrooms, carpet/vinyl floors, electric heat pump heating, shingled roof, and county water & sewer. Property also has 7,504 SF unfinished basement space that could be finished for expansion.

#### **AVAILABLE SPACES**

| SPACE            | LEASE RATE    | SIZE (SF) |
|------------------|---------------|-----------|
| 3342 Emmaus Road | \$12.00 SF/yr | 1,120 SF  |
| 3344 Emmaus Road | \$12.00 SF/yr | 4,349 SF  |

### 3342 Emmaus Road Floor Plan

3340 Emmaus Road, Harrisonburg, VA 22801