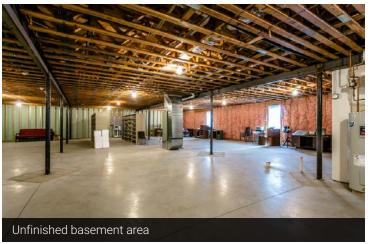

#### **PROPERTY OVERVIEW**

Commercial building with 7,504 SF on first floor separated into three office spaces. The three office spaces are currently divided into 4,349 SF, 2,035 SF (currently leased), and 1,120 SF. Current dental tenant pays \$8.55/sq ft/year for a yearly income of \$34,800. Two available office spaces available most recently served as eye care, with an ophthalmologist in larger space (4,349 SF) and an optical company in the smaller space (1,120 SF). Property consists of 5 half bathrooms, carpet/vinyl floors, electric heat pump heating, shingled roof, and county water & sewer. Property also has 7,504 SF unfinished basement space that could be finished for expansion.