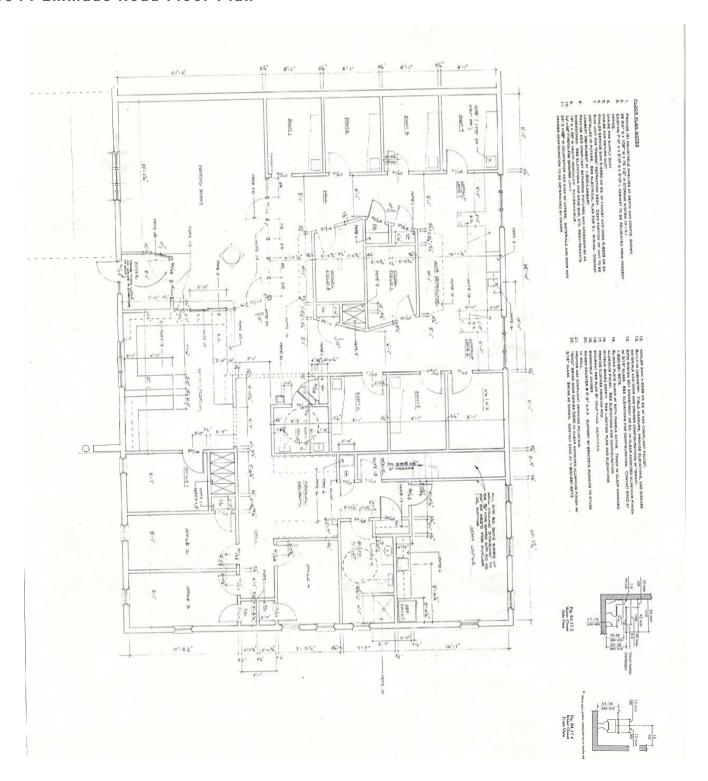

) |
|------------------|---------------|-----------|
| 3342 Emmaus Road | \$12.00 SF/yr | 1,120 SF  |
| 3344 Emmaus Road | \$12.00 SF/yr | 4,349 SF  |

For More Information:



3340 Emmaus Road, Harrisonburg, VA 22801

#### **Additional Photos**













For More Information:

3340 Emmaus Road, Harrisonburg, VA 22801

### 3340 Emmaus Road (Currently Leased) & 3342 Emmaus Road (Available For Lease)













3340 Emmaus Road, Harrisonburg, VA 22801

#### 3340 Emmaus Road Floor Plan





3340 Emmaus Road, Harrisonburg, VA 22801

### 3342 Emmaus Road Floor Plan



3340 Emmaus Road, Harrisonburg, VA 22801

### 3344 Emmaus Road - 4,349 SF Available For Lease - \$12.00 PSF/Year













For More Information:

3340 Emmaus Road, Harrisonburg, VA 22801

#### 3344 Emmaus Road Floor Plan



3340 Emmaus Road, Harrisonburg, VA 22801

### **Location Maps**