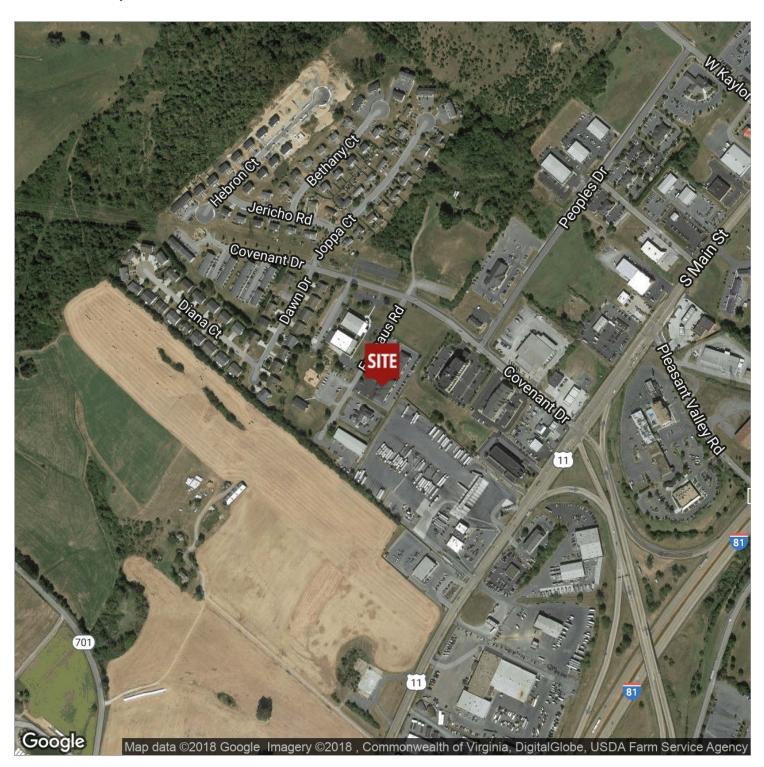

Road | \$12.00 SF/yr | 1,120 SF  |
| 3344 Emmaus Road | \$12.00 SF/yr | 4,349 SF  |

For More Information:



3340 Emmaus Road, Harrisonburg, VA 22801

#### **Additional Photos**













For More Information:

3340 Emmaus Road, Harrisonburg, VA 22801

### 3340 Emmaus Road (Currently Leased) & 3342 Emmaus Road (Available For Lease)













3340 Emmaus Road, Harrisonburg, VA 22801

#### 3340 Emmaus Road Floor Plan





3340 Emmaus Road, Harrisonburg, VA 22801

### 3342 Emmaus Road Floor Plan



3340 Emmaus Road, Harrisonburg, VA 22801

### 3344 Emmaus Road - 4,349 SF Available For Lease - \$12.00 PSF/Year













For More Information:

3340 Emmaus Road, Harrisonburg, VA 22801

#### 3344 Emmaus Road Floor Plan



3340 Emmaus Road, Harrisonburg, VA 22801

### **Location Maps**