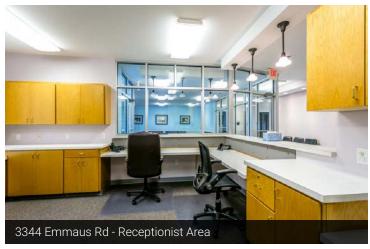

### 3344 Emmaus Road - 4,349 SF Available For Lease - \$12.00 PSF/Year

For More Information:

3340 Emmaus Road, Harrisonburg, VA 22801