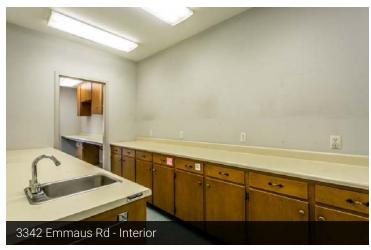

ologist in larger space (4,349 SF) and an optical company in the smaller space (1,120 SF). Property consists of 5 half bathrooms, carpet/vinyl floors, electric heat pump heating, shingled roof, and county water & sewer. Property also has 7,504 SF unfinished basement space that could be finished for expansion.

#### **AVAILABLE SPACES**

| SPACE            | LEASE RATE    | SIZE (SF) |
|------------------|---------------|-----------|
| 3342 Emmaus Road | \$12.00 SF/yr | 1,120 SF  |
| 3344 Emmaus Road | \$12.00 SF/yr | 4,349 SF  |

For More Information:



3340 Emmaus Road, Harrisonburg, VA 22801

#### **Additional Photos**













For More Information:

3340 Emmaus Road, Harrisonburg, VA 22801

### 3340 Emmaus Road (Currently Leased) & 3342 Emmaus Road (Available For Lease)













3340 Emmaus Road, Harrisonburg, VA 22801

#### 3340 Emmaus Road Floor Plan





3340 Emmaus Road, Harrisonburg, VA 22801

### 3342 Emmaus Road Floor Plan



3340 Emmaus Road, Harrisonburg, VA 22801

### 3344 Emmaus Road - 4,349 SF Available For Lease - \$12.00 PSF/Year













For More Information:

3340 Emmaus Road, Harrisonburg, VA 22801

#### 3344 Emmaus Road Floor Plan



3340 Emmaus Road, Harrisonburg, VA 22801

### **Location Maps**