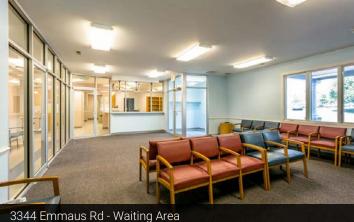

### 3344 Emmaus Road - 4,349 SF Available For Lease - \$12.00 PSF/Year

For More Information:

3340 Emmaus Road, Harrisonburg, VA 22801