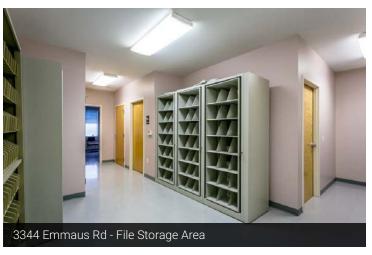

### 3344 Emmaus Road - 4,349 SF Available For Lease - \$12.00 PSF/Year

For More Information:

3340 Emmaus Road, Harrisonburg, VA 22801