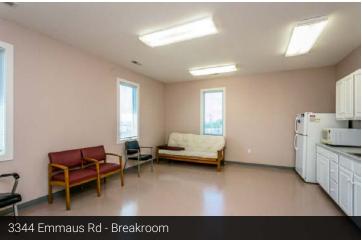

### 3344 Emmaus Road - 4,349 SF Available For Lease - \$12.00 PSF/Year

For More Information:

3340 Emmaus Road, Harrisonburg, VA 22801