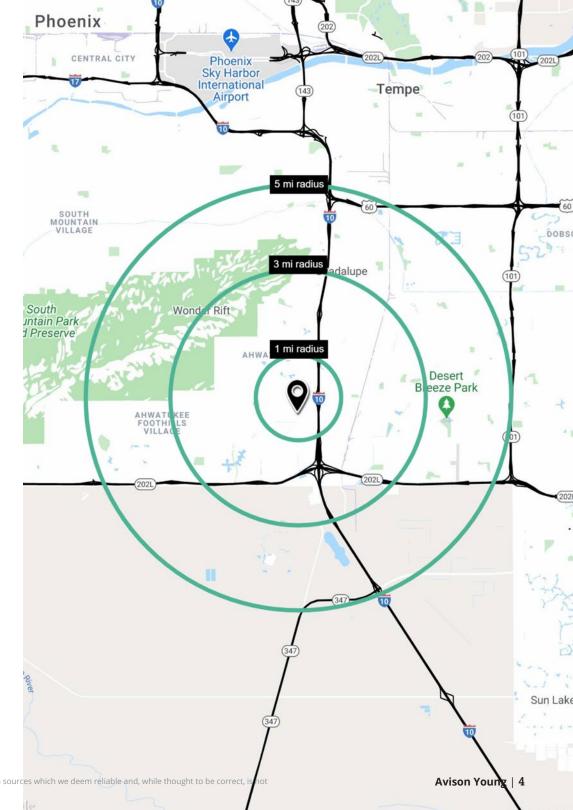

## Trade Area

## Demographics

| Population | 1-mile<br><b>17,152</b> | 3-miles <b>93,093</b>  | 5-miles <b>208,834</b> |
|------------|-------------------------|------------------------|------------------------|
| Median Age | 1-mile<br><b>33.9</b>   | 3-miles<br><b>38.2</b> | 5-miles <b>37.0</b>    |
| Daytime    | 1-mile                  | 3-miles                | 5-miles                |
| Employment | <b>11,412</b>           | <b>55,955</b>          | <b>104,456</b>         |
| Avg. HH    | 1-mile                  | 3-miles                | 5-miles                |
| Income     | <b>\$94,197</b>         | <b>\$122,743</b>       | <b>\$113,047</b>       |
| HH Units   | 1-mile                  | 3-miles                | 5-miles                |
|            | <b>8,003</b>            | <b>39,849</b>          | <b>87,253</b>          |

|   | 2        |
|---|----------|
| 6 | <b>—</b> |

| 48th Street | ±45,495 cpd |
|-------------|-------------|
| Ray Road    | ±67,738 cpd |

© 2020 Avison Young Arizona, Ltd. All rights reserved. E. & O.E.: The information contained herein was obtained from sources which we deem reliable and, while thought to be correct, is guaranteed by Avison Young.