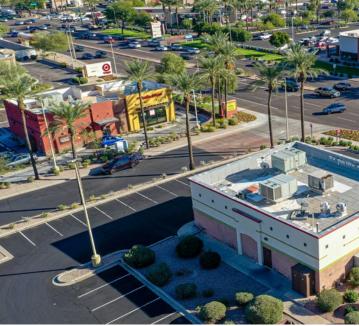

## Trade Area

|   | 2        |
|---|----------|
| 6 | <b>—</b> |

| 48th Street | ±45,495 cpd |
|-------------|-------------|
| Ray Road    | ±67,738 cpd |

© 2020 Avison Young Arizona, Ltd. All rights reserved. E. & O.E.: The information contained herein was obtained from sources which we deem reliable and, while thought to be correct, is guaranteed by Avison Young.