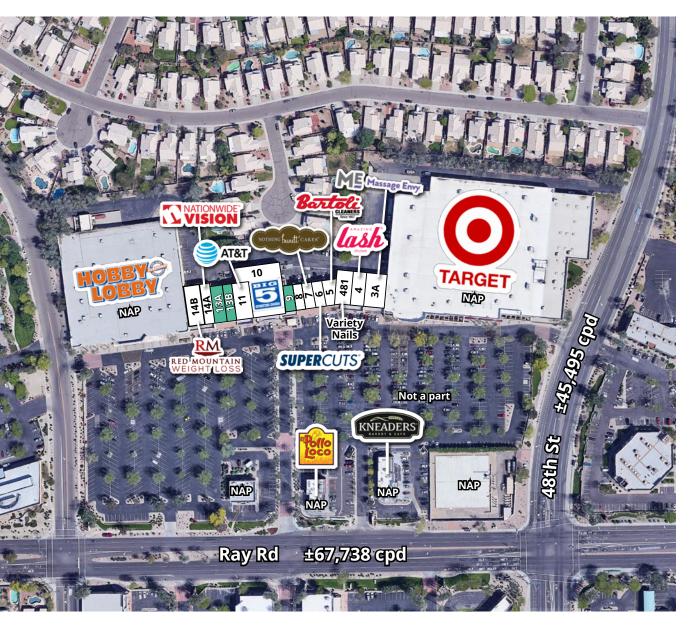

## Site Plan & Availability

| #                                             | Tenant                                                   | Size                                         |
|-----------------------------------------------|----------------------------------------------------------|----------------------------------------------|
| 14B                                           | Red Mountain Weight Loss                                 | 3,893 sf                                     |
| 14A                                           | Nationwide Vision                                        | 2,100 sf                                     |
| 13A                                           | Coming Available -<br>former fitness studio              | 3,000 sf                                     |
| 13B                                           | Available                                                | 1,832 sf                                     |
| 11                                            | AT&T Wireless                                            | 2,598 sf                                     |
| 10                                            | Big 5 Sporting Goods                                     | 11,250 sf                                    |
|                                               |                                                          | 2046-5                                       |
| 9                                             | Available - former restaurant                            | 2,016 sf                                     |
| 8                                             | Leased                                                   | 1,050 sf                                     |
|                                               |                                                          |                                              |
| 8                                             | Leased                                                   | 1,050 sf                                     |
| 8 7                                           | Leased  Nothing Bundt Cakes                              | 1,050 sf<br>1,806 sf                         |
| 8<br>7<br>——————————————————————————————————— | Leased  Nothing Bundt Cakes  Supercuts                   | 1,050 sf<br>1,806 sf<br>1,200 sf             |
| 8<br>7<br>6<br>5                              | Leased  Nothing Bundt Cakes  Supercuts  Bartoli Cleaners | 1,050 sf<br>1,806 sf<br>1,200 sf<br>2,200 sf |

## **Shop Space Available** NWC 48th St & Ray Rd

|   | 2        |
|---|----------|
| 6 | <b>—</b> |

| 48th Street | ±45,495 cpd |
|-------------|-------------|
| Ray Road    | ±67,738 cpd |

© 2020 Avison Young Arizona, Ltd. All rights reserved. E. & O.E.: The information contained herein was obtained from sources which we deem reliable and, while thought to be correct, is guaranteed by Avison Young.