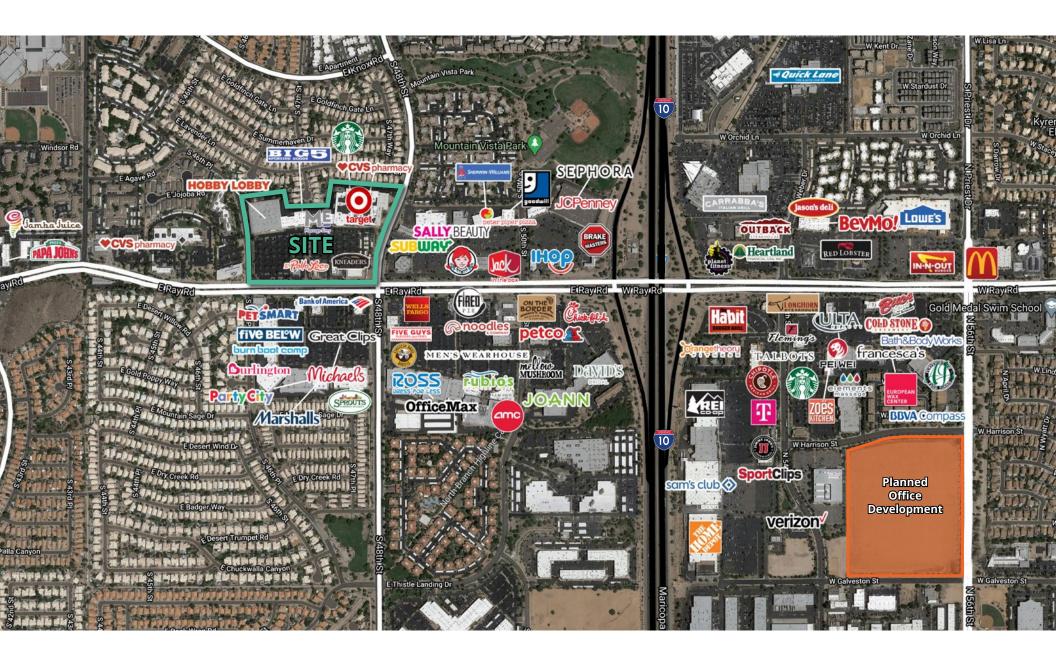

|                                                          |                                              |
| 8                                             | Leased                                                   | 1,050 sf                                     |
| 8 7                                           | Leased  Nothing Bundt Cakes                              | 1,050 sf<br>1,806 sf                         |
| 8<br>7<br>——————————————————————————————————— | Leased  Nothing Bundt Cakes  Supercuts                   | 1,050 sf<br>1,806 sf<br>1,200 sf             |
| 8<br>7<br>6<br>5                              | Leased  Nothing Bundt Cakes  Supercuts  Bartoli Cleaners | 1,050 sf<br>1,806 sf<br>1,200 sf<br>2,200 sf |

## **Shop Space Available** NWC 48th St & Ray Rd

## Trade Area



## Demographics

| Population | 1-mile<br><b>17,152</b> | 3-miles <b>93,093</b>  | 5-miles <b>208,834</b> |
|------------|-------------------------|------------------------|------------------------|
| Median Age | 1-mile<br><b>33.9</b>   | 3-miles<br><b>38.2</b> | 5-miles <b>37.0</b>    |
| Daytime    | 1-mile                  | 3-miles                | 5-miles                |
| Employment | <b>11,412</b>           | <b>55,955</b>          | <b>104,456</b>         |
| Avg. HH    | 1-mile                  | 3-miles                | 5-miles                |
| Income     | <b>\$94,197</b>         | <b>\$122,743</b>       | <b>\$113,047</b>       |
| HH Units   | 1-mile                  | 3-miles                | 5-miles                |
|            | <b>8,003</b>            | <b>39,849</b