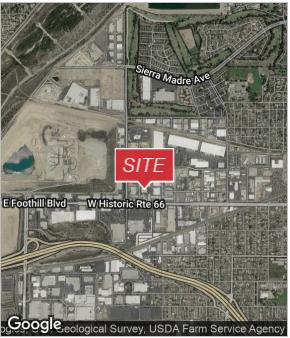

## **Location Overview**

Excellent location! Visible from Foothill Blvd in Azusa. Excellent access to many amenities and the 605, and 210 freeways.