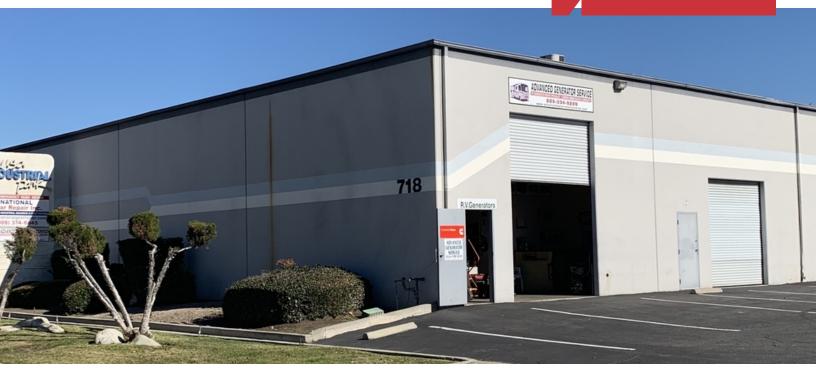

# 718-738 N Loren Ave

Azusa, California 91702

## **Property Description**

1,500 square foot industrial unit with 120 square foot office and restroom. Loading door and 18' ceilings. Signage available.