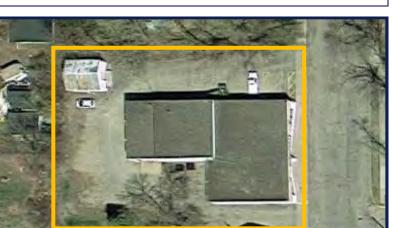

#### **PROPERTY INFORMATION**

Address 212 Oak St. S

CITY, STATE Sauk Centre, MN

**BUILDING SIZE** 6,086 SF

**LOT SIZE** 0.46 acre

**SPACE AVAILABLE** 6,086 SF

LEASE RATE Negotiable

TAXES \$0.82 PSF

PARKING / RATIO 15 Spaces

**ZONING** C1

**COUNTY** Stearns

YEAR BUILT 1958

| DEMOGRAPHICS      |          |          |          |  |
|-------------------|----------|----------|----------|--|
|                   | 3-MILE   | 5-MILE   | 10-MILE  |  |
| POPULATION        | 5,174    | 6,143    | 13,677   |  |
| MEDIAN HH INCOME  | \$44,227 | \$45,858 | \$50,241 |  |
| AVERAGE HH INCOME | \$56,804 | \$58,403 | \$61,154 |  |
| MEDIAN AGE        | 43       | 42.9     | 41.6     |  |