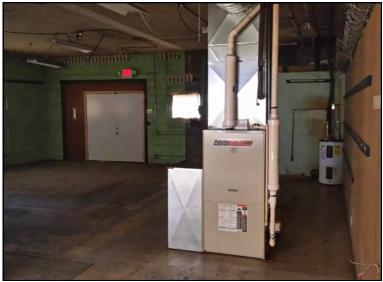

#### **COMMENTS**

- Former CarQuest auto parts building.
- Located one block off of Main Street in the downtown area of Sauk Centre.