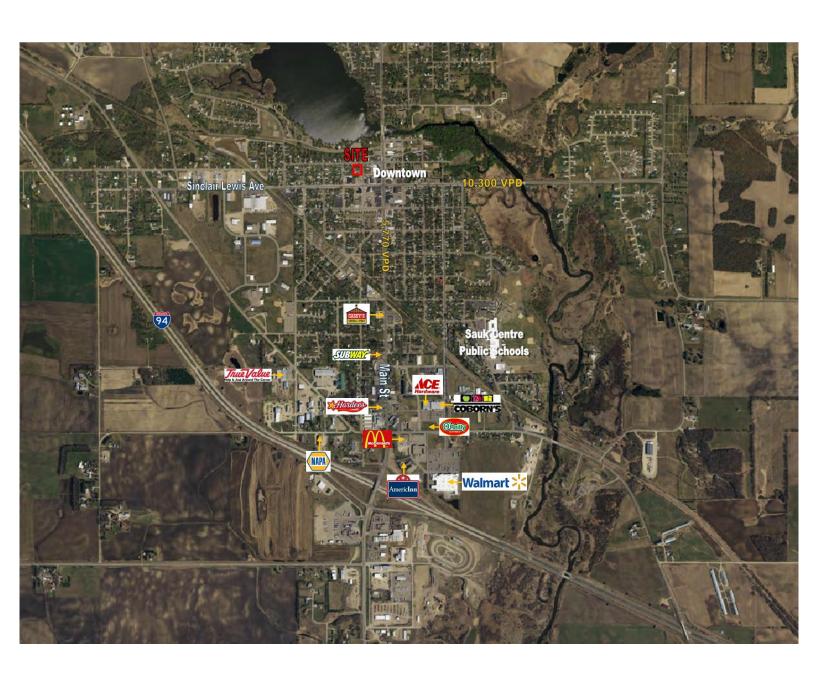

| NEARBY RETAILERS            |  |  |
|-----------------------------|--|--|
| Geyerman's Department Store |  |  |
| Minnesota National Bank     |  |  |
| Main Street Theatre         |  |  |
| Jimmy's Pizza               |  |  |
| Palmer House                |  |  |

| TRAFFIC COUNTS     |            |  |
|--------------------|------------|--|
| MAIN ST S          | 10,300 VPD |  |
| SINCLAIR LEWIS AVE | 5,770 VPD  |  |

#### **COMMENTS**

- Former CarQuest auto parts building.
- Located one block off of Main Street in the downtown area of Sauk Centre.