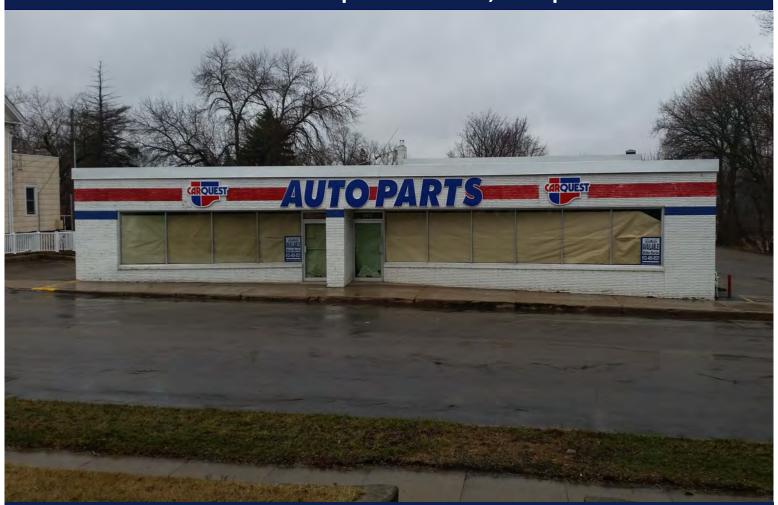

# FORMER CARQUEST BUILDING

212 South Oak St | Sauk Centre, MN | 56378

#### **COMMENTS**

- Former CarQuest auto parts building.
- Located one block off of Main Street in the downtown area of Sauk Centre.