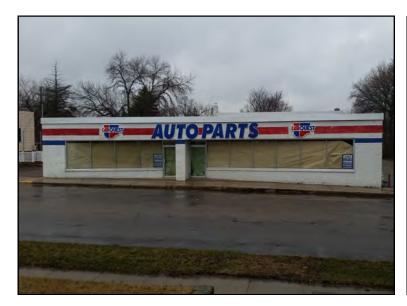

# FORMER CARQUEST BUILDING

212 South Oak St | Sauk Centre, MN | 56378

#### **COMMENTS**

- Former CarQuest auto parts building.
- Located one block off of Main Street in the downtown area of Sauk Centre.