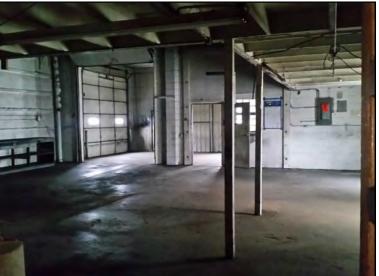

#### **COMMENTS**

- Former CarQuest auto parts building.
- Located one block off of Main Street in the downtown area of Sauk Centre.