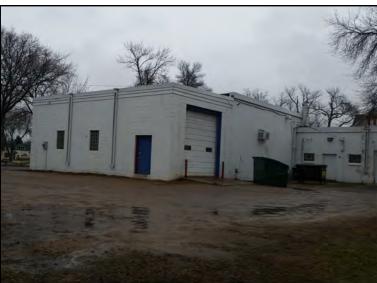

#### **COMMENTS**

- Former CarQuest auto parts building.
- Located one block off of Main Street in the downtown area of Sauk Centre.