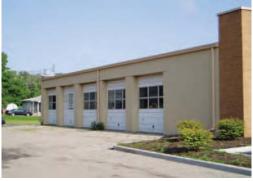

## Retail Space for Lease

10001 Springfield Pike Woodlawn, Ohio

2,500 sf available

Adjacent to the new Family Dollar

Great exposure -17,000 cars per day on Springfield Pike

Convenient location at signaled intersection

Located between Wyoming and Glendale

Signage on building

| Demographics        | 1 mile   | 3 miles  | 5 miles  |
|---------------------|----------|----------|----------|
| Total Population    | 8,031    | 57,864   | 186,387  |
| Median HH Income    | \$50,393 | \$56,498 | \$53,422 |
| HH Growth 2010-2015 | 3.60%    | 2.00%    | 1.70%    |
| Average Age         | 39.20    | 40.70    | 39.80    |