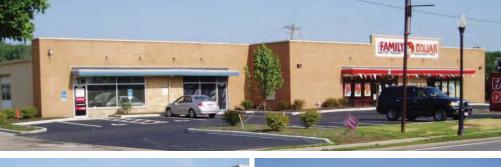

## Retail Space for Lease

10001 Springfield Pike Woodlawn, Ohio

2,500 sf available

Adjacent to the new Family Dollar

Great exposure -17,000 cars per day on Springfield Pike

Convenient location at signaled intersection

Located between Wyoming and Glendale

Signage on building

| Demographics        | 1 mile   | 3 miles  | 5 miles  |
|---------------------|----------|----------|----------|
| Total Population    | 8,031    | 57,864   | 186,387  |
| Median HH Income    | \$50,393 | \$56,498 | \$53,422 |
| HH Growth 2010-2015 | 3.60%    | 2.00%    | 1.70%    |
| Average Age         | 39.20    | 40.70    | 39.80    |