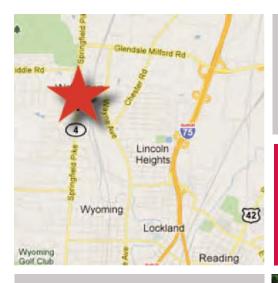

## Retail Space for Lease

10001 Springfield Pike Woodlawn, Ohio

2,500 sf available

Adjacent to the new Family Dollar

Great exposure -17,000 cars per day on Springfield Pike

Convenient location at signaled intersection

Located between Wyoming and Glendale

Signage on building

| Demographics        | 1 mile   | 3 miles  | 5 miles  |
|---------------------|----------|----------|----------|
| Total Population    | 8,031    | 57,864   | 186,387  |
| Median HH Income    | \$50,393 | \$56,498 | \$53,422 |
| HH Growth 2010-2015 | 3.60%    | 2.00%    | 1.70%    |
| Average Age         | 39.20    | 40.70    | 39.80    |