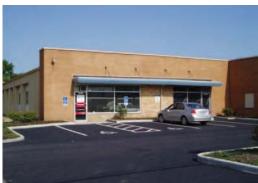

## Retail Space for Lease

10001 Springfield Pike Woodlawn, Ohio

2,500 sf available

Adjacent to the new Family Dollar

Great exposure -17,000 cars per day on Springfield Pike

Convenient location at signaled intersection