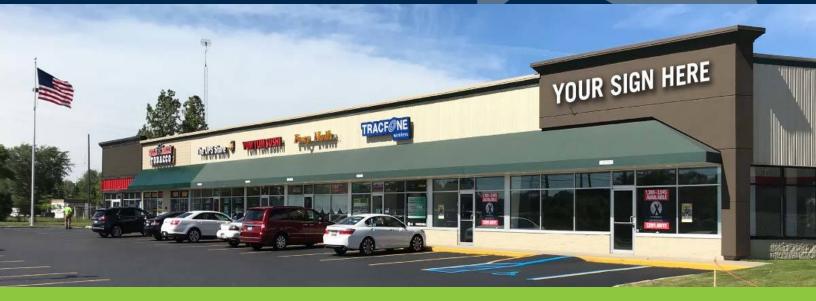

#### **PROPERTY OVERVIEW**

The Henry St. retail corridor is centrally located in the Muskegon trade area and provides your customers access closer to their residence than any other shopping alternative. Benefit from the customer draws of Home Depot, ALDI, Gordon Foods, Rite-Aid, Dollar Tree, Advanced Auto Parts and others in Muskegon Crossings, plus Meijer and Walmart just to the south. Join Pizza Hut, Wild Bill's Tobacco, UPS Store, Tracfone, Yum Yum Sushi, and Foxy Nails.

#### PROPERTY HIGHLIGHTS

- Outparcel in front of Home Depot, Aldi, Gordon Foods, Rite-Aid, Dollar Tree, & more
- Easy access from both Henry St. & Sherman Ave.
- End-cap (5,232 SF) can be divided (1,300 SF, 2,600 SF, or 5,232 SF)
- Unmatched visibility on one of Muskegon's busiest retail corridors
- New full-color LED electronic reader board for tenant use
- DRIVE-THRU SUITE: \$16.90/SF
- INLINE SUITE: \$15.90/SF