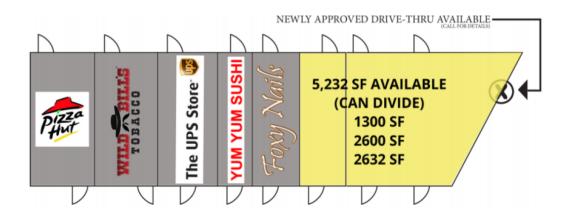

#### PROPERTY HIGHLIGHTS

- Outparcel in front of Home Depot, Aldi, Gordon Foods, Rite-Aid, Dollar Tree, & more
- Easy access from both Henry St. & Sherman Ave.
- End-cap (5,232 SF) can be divided (1,300 SF, 2,600 SF, or 5,232 SF)
- Unmatched visibility on one of Muskegon's busiest retail corridors
- New full-color LED electronic reader board for tenant use
- DRIVE-THRU SUITE: \$16.90/SF
- INLINE SUITE: \$15.90/SF

## 2731 HENRY STREET | MUSKEGON, MI 49441 | FOR LEASE

| SUITE | SIZE (SF) | LEASE TYPE | LEASE RATE    | DESCRIPTION        |
|-------|-----------|------------|---------------|--------------------|
| 2731A | 5,232 SF  | NNN        | \$17.90 SF/yr | Drive-Thru         |
| 2731B | 5,232 SF  | NNN        | \$16.90 SF/yr | Without Drive-Thru |
| 2733A | 2,632 SF  | NNN        | \$17.90 SF/yr | Drive-Thru         |
| 2733B | 2,632 SF  | NNN        | \$16.90 SF/yr | Without Drive-Thru |
| 2735A | 1,300 SF  | NNN        | \$15.90 SF/yr | In-line Suite      |
| 2735B | 2,600 SF  | NNN        | \$16.90 SF/yr | Drive-Thru         |