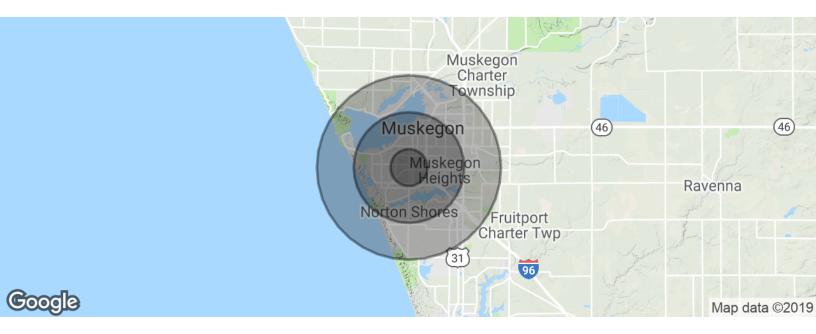

### 2731 HENRY STREET | MUSKEGON, MI 49441 | FOR LEASE

| POPULATION                    | 3 MILES | 5 MILES |
|-------------------------------|---------|---------|
| Total Population 2018         | 58,293  | 98,432  |
| Total Population 2023         | 59,064  | 99,978  |
| HOUSEHOLDS & INCOME           | 3 MILES | 5 MILES |
| Average Household Income 2018 | 50,359  | 55,715  |
| Average Household Income 2023 | 59,661  | 66,573  |
| Daytime Employees             | 32,309  | 52,427  |