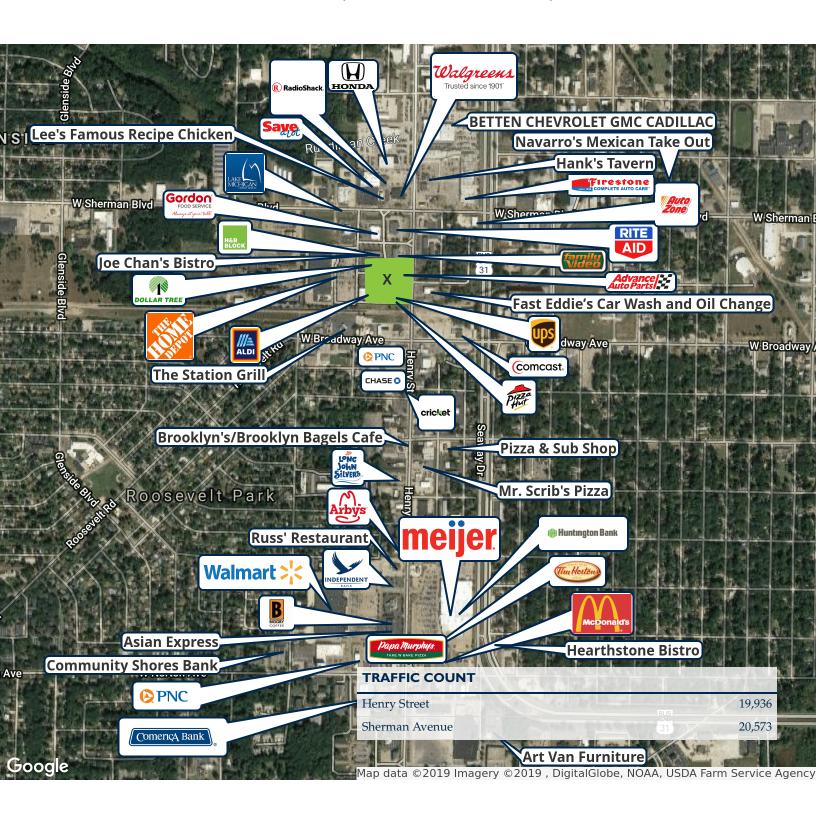

#### **PROPERTY OVERVIEW**

The Henry St. retail corridor is centrally located in the Muskegon trade area and provides your customers access closer to their residence than any other shopping alternative. Benefit from the customer draws of Home Depot, ALDI, Gordon Foods, Rite-Aid, Dollar Tree, Advanced Auto Parts and others in Muskegon Crossings, plus Meijer and Walmart just to the south. Join Pizza Hut, Wild Bill's Tobacco, UPS Store, Tracfone, Yum Yum Sushi, and Foxy Nails.

#### PROPERTY HIGHLIGHTS

- Outparcel in front of Home Depot, Aldi, Gordon Foods, Rite-Aid, Dollar Tree, & more
- Easy access from both Henry St. & Sherman Ave.
- End-cap (5,232 SF) can be divided (1,300 SF, 2,600 SF, or 5,232 SF)
- Unmatched visibility on one of Muskegon's busiest retail corridors
- New full-color LED electronic reader board for tenant use
- DRIVE-THRU SUITE: \$16.90/SF
- INLINE SUITE: \$15.90/SF