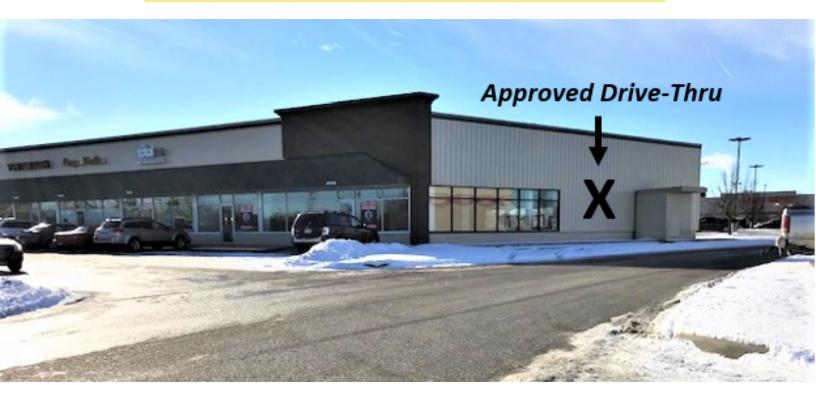

# MUSKEGON CROSSINGS (NEWLY APPROVED DRIVE-THRU AVAILABLE)

#### PROPERTY HIGHLIGHTS

- Outparcel in front of Home Depot, Aldi, Gordon Foods, Rite-Aid, Dollar Tree, & more
- Easy access from both Henry St. & Sherman Ave.
- End-cap (5,232 SF) can be divided (1,300 SF, 2,600 SF, or 5,232 SF)
- Unmatched visibility on one of Muskegon's busiest retail corridors
- New full-color LED electronic reader board for tenant use
- DRIVE-THRU SUITE: \$16.90/SF
- INLINE SUITE: \$15.90/SF