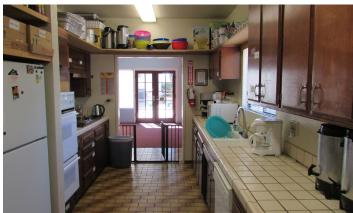

# Church Space Available

1020 Rose Ranch Rd San Marcos, CA

±3,600 SF church space available for shared use

Available Sundays after 5:30PM and select weeknights

Sanctuary seats 175

Office and classroom space also available

On-site parking

Please do not disturb the church

Call for more information

**Lease Rate: Negotiable** 