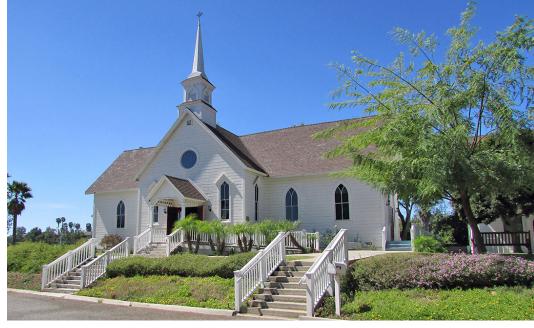

# Church Space Available

1020 Rose Ranch Rd San Marcos, CA

±3,600 SF church space available for shared use

Available Sundays after 5:30PM and select weeknights

Sanctuary seats 175

Office and classroom space also available

On-site parking

Please do not disturb the church

Call for more information

**Lease Rate: Negotiable** 