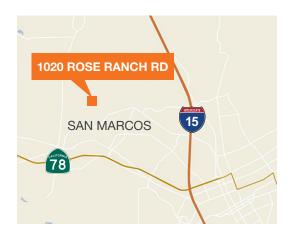

## Location

# Church Space Available

1020 Rose Ranch Rd San Marcos, CA

±3,600 SF church space available for shared use

Available Sundays after 5:30PM and select weeknights

Sanctuary seats 175

Office and classroom space also available