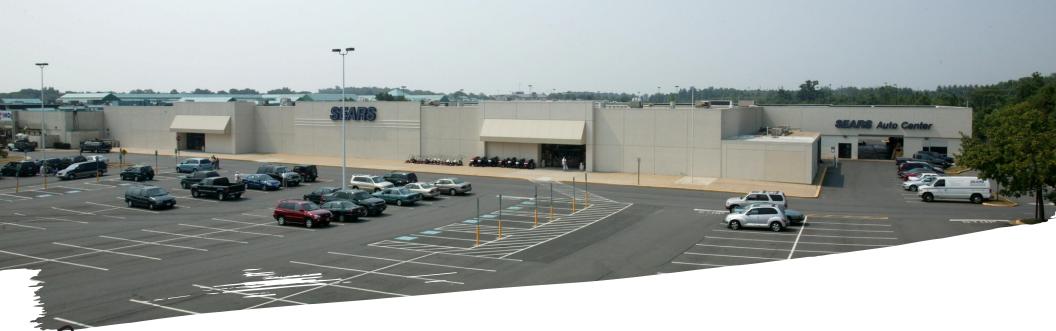

#### Space

Sears (One Level): 128,568 sf

#### Comments

- Vacant 126,568 sf box to re-lease or reposition
- Top-tier Northern Virginia submarket with close proximity to Tysons Corner and Washington, DC
- Great visibility from Sudley Road with 39,000 VPD
- Part of Manassas Mall, which recently traded in Q1 2020 to a new operator with a renewed vision for the larger project