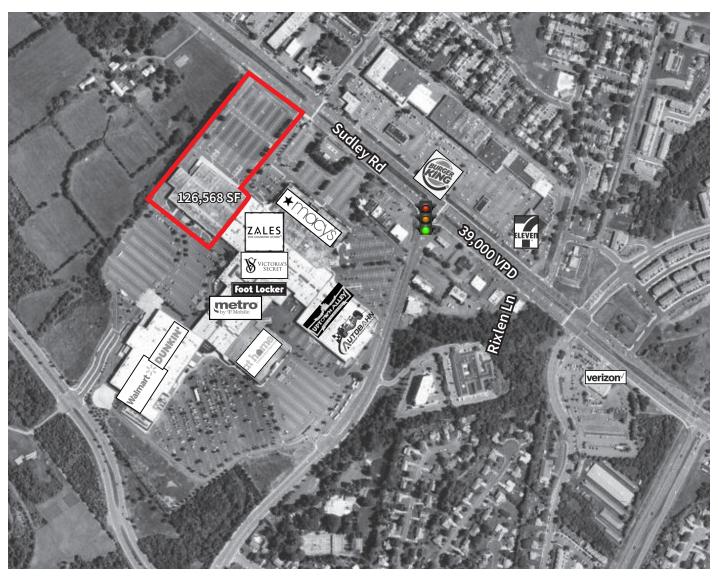

## 8200 Sudley Road, Manassas, VA 20109

Market Aerial

#### Comments

- Vacant 126,568 sf box to re-lease or reposition
- Top-tier Northern Virginia submarket with close proximity to Tysons Corner and Washington, DC
- Great visibility from Sudley Road with 39,000 VPD
- Part of Manassas Mall, which recently traded in Q1 2020 to a new operator with a renewed vision for the larger project