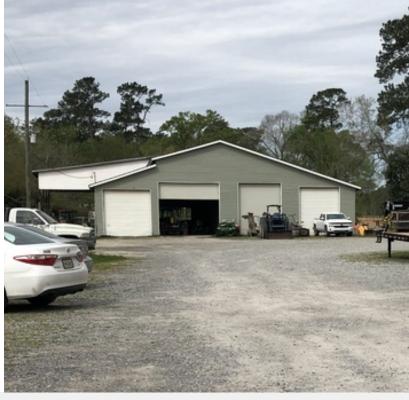

### **Property Highlights**

- · Commercial site available for sale or lease
- Site features a  $\pm 2,950$  SF building, two covered parking/storage areas and a  $\pm 7,500$  SF barn on site
- Total site is ±1.43 acres (yard is rocked from barn forward)
- Commercial Zoning (C3)
- · Taxes are approximately \$240/month
- Insurance is approximately \$300/month