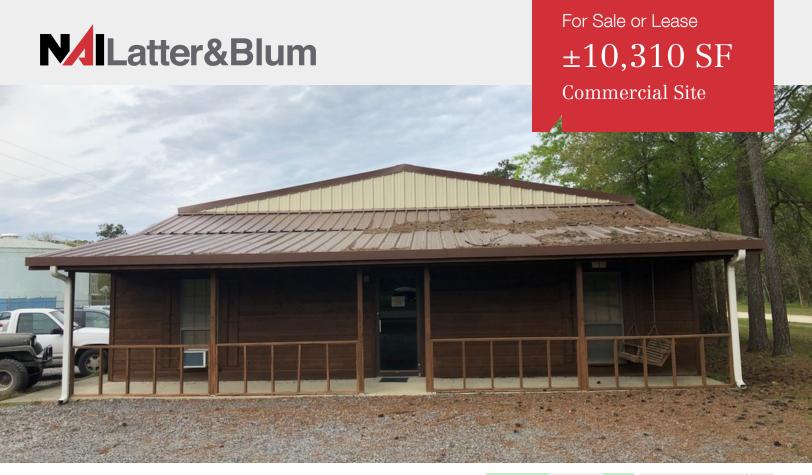

# 2437 Westwood Road

Westlake, Louisiana 70669

### **Property Highlights**

- · Commercial site available for sale or lease
- Site features a  $\pm 2,950$  SF building, two covered parking/storage areas and a  $\pm 7,500$  SF barn on site
- Total site is ±1.43 acres (yard is rocked from barn forward)
- Commercial Zoning (C3)
- · Taxes are approximately \$240/month
- Insurance is approximately \$300/month

#### **Pricing**

Sale Price: \$465,000

Lease Rate: \$5,250.00 per month (NNN)