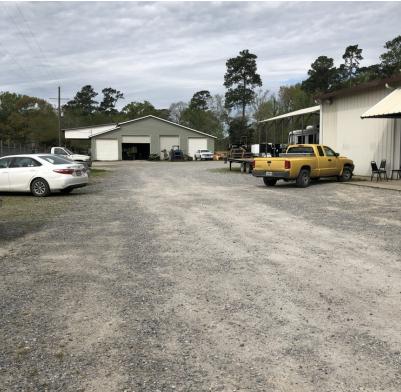

### **Property Highlights**

- · Commercial site available for sale or lease
- Site features a  $\pm 2,950$  SF building, two covered parking/storage areas and a  $\pm 7,500$  SF barn on site
- Total site is ±1.43 acres (yard is rocked from barn forward)
- Commercial Zoning (C3)
- · Taxes are approximately \$240/month
- Insurance is approximately \$300/month