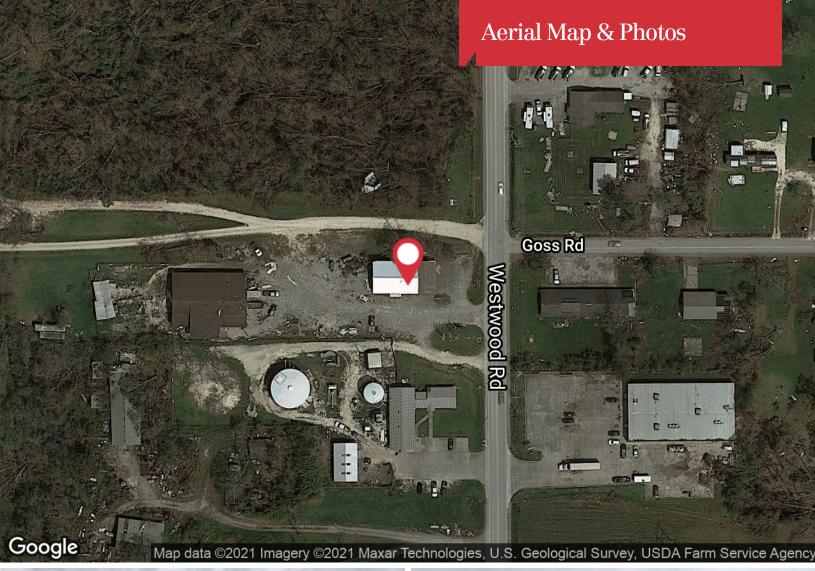

# 2437 Westwood Road

Westlake, Louisiana 70669

### **Property Highlights**

- · Commercial site available for sale or lease
- Site features a  $\pm 2,950$  SF building, two covered parking/storage areas and a  $\pm 7,500$  SF barn on site
- Total site is ±1.43 acres (yard is rocked from barn forward)
- Commercial Zoning (C3)
- · Taxes are approximately \$240/month
- Insurance is approximately \$300/month