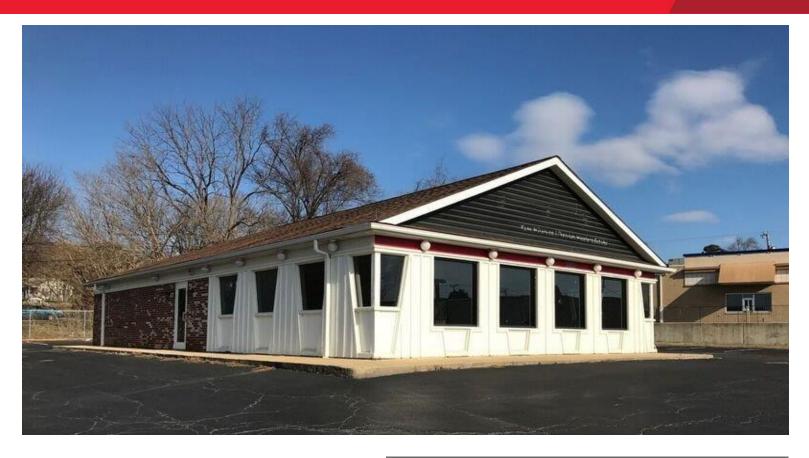

## FREESTANDING RETAIL BUILDING FOR LEASE 1032 Main Street

Altavista, VA 24517 (Campbell County)

## **Property Features**

- +/- 2,329 SF freestanding retail building on +/- .53 AC
- 35 on-site parking spaces
- Roadside pylon signage for added exposure
- 190 linear feet on road frontage along Main Street
- Zoned B-LC Business in Campbell County
- Rental Rate: \$15.00 SF/NNN