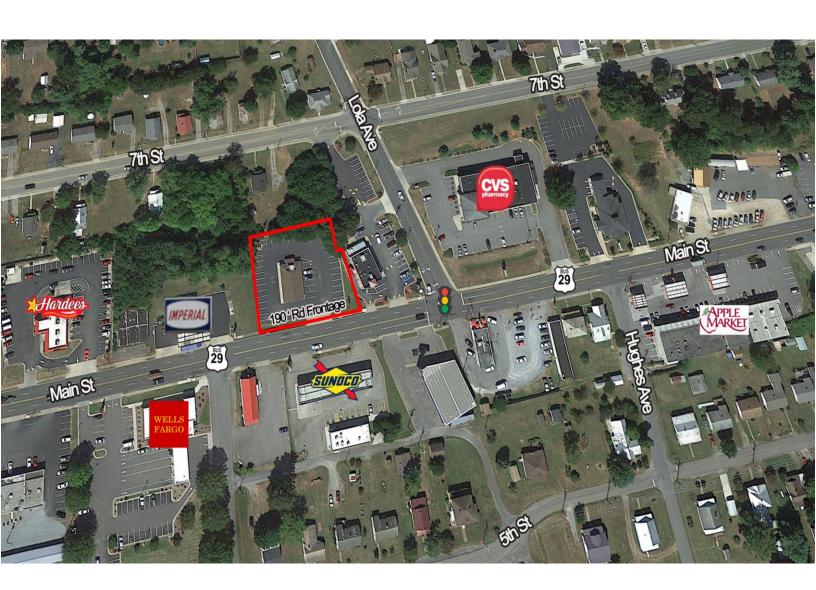

## **Property Features**

- +/- 2,329 SF freestanding retail building on +/- .53 AC
- 35 on-site parking spaces
- Roadside pylon signage for added exposure
- 190 linear feet on road frontage along Main Street
- Zoned B-LC Business in Campbell County
- Rental Rate: \$15.00 SF/NNN