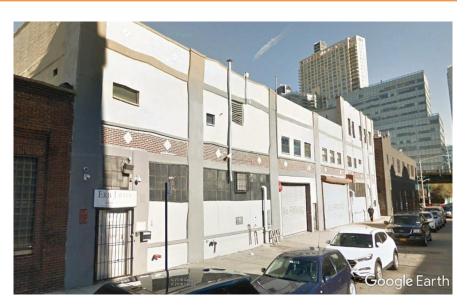

## 21-30 44<sup>th</sup> Rd Long Island City

## 21-30 44<sup>th</sup> Road Long Island City New York 11101

Building fronts on both 44th Road & 44th Avenue

Near the
Citibank Office Building
Court Square Station
and the 7, E, M, N, Q & R lines

Easy access to the Long Island Expressway, Queens Blvd.,
Northern Blvd. and the 59<sup>th</sup> Street Bridge