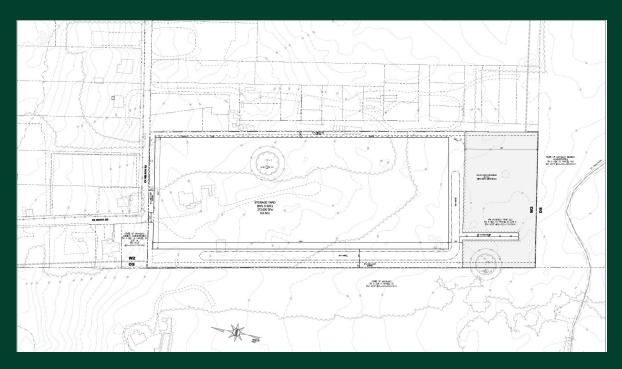

### **Property Features**

- + 6.2 acres
- + W-2 zoning
- + Ability to fence, gate, light, gravel and pave
- + Flexible to tenant's needs

## Site Plan

| Location          | Drive Time/Distances    |
|-------------------|-------------------------|
| Interstate 97     | 1.7 miles / 3 minutes   |
| Route 100         | 3.1 miles / 5 minutes   |
| Interstate 295    | 6.0 miles / 8 minutes   |
| Interstate 95     | 8.9 miiles / 11 minutes |
| BWI Airport       | 4.8 miles / 10 minutes  |
| Port of Baltimore | 11.8 miles / 20 minutes |
| Washington, DC    | 32.9 miles / 52 minutes |