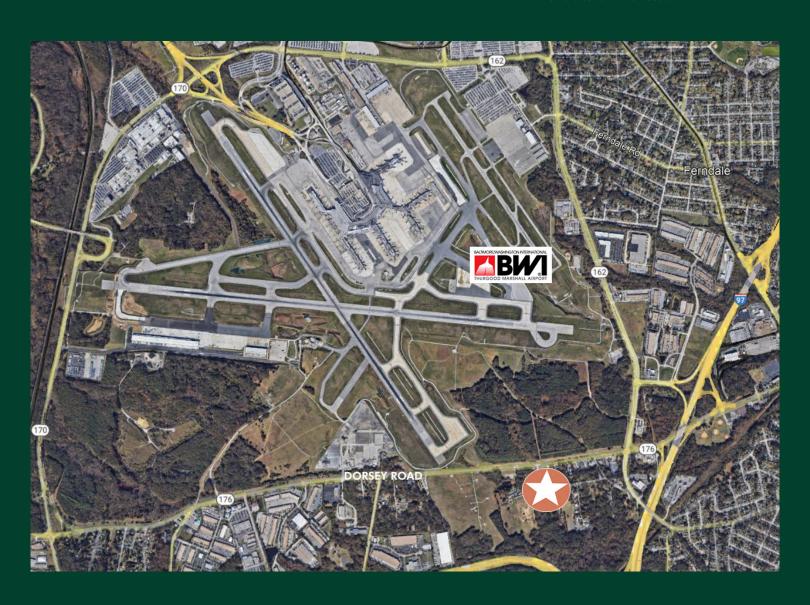

## Site Plan

| Location          | Drive Time/Distances    |
|-------------------|-------------------------|
| Interstate 97     | 1.7 miles / 3 minutes   |
| Route 100         | 3.1 miles / 5 minutes   |
| Interstate 295    | 6.0 miles / 8 minutes   |
| Interstate 95     | 8.9 miiles / 11 minutes |
| BWI Airport       | 4.8 miles / 10 minutes  |
| Port of Baltimore | 11.8 miles / 20 minutes |
| Washington, DC    | 32.9 miles / 52 minutes |