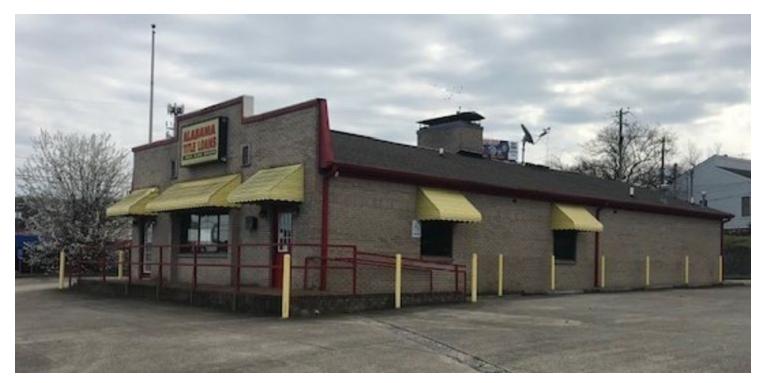

# FREESTANDING BUILDING

9147 Parkway East, Birmingham, AL 35206

#### PROPERTY HIGHLIGHTS

- Available: 2,448 SF freestanding building
- Located at a signalized intersection across Parkway East Highway from Walmart Supercenter
- Less than 5 minutes from Interstate 59
- Area retailers include: Walmart Supercenter, Harbor Freight Tools, Planet Fitness, Brannon Honda, and many more
- Traffic Counts: 21,546 AADT (Parkway East), 21,000 AADT (Roebuck Parkway), 57,363 AADT (Interstate 59)