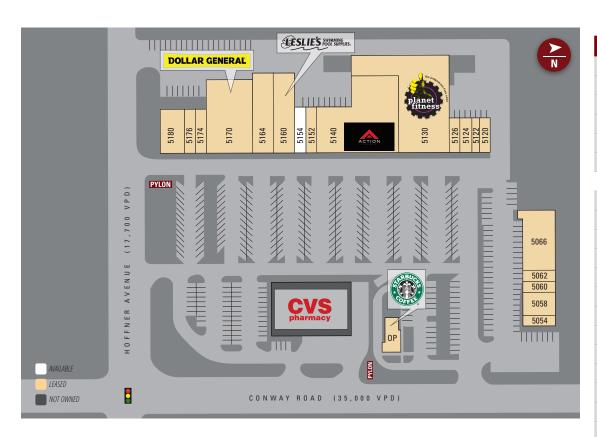

### SITE PLAN

| SIIL FLAIN |                             |        |  |  |
|------------|-----------------------------|--------|--|--|
| Suite      | Tenant                      | Size   |  |  |
| 5180       | El Potro Mexican Restaurant | 3,600  |  |  |
| 5176       | Nail Salon                  | 1,200  |  |  |
| 5174       | Chai Thai                   | 1,600  |  |  |
| 5170       | Dollar General              | 11,050 |  |  |
| 5164       | Pediatric                   | 5,112  |  |  |
| 5160       | Leslie's Pool Supply        | 5,174  |  |  |
| 5154       | AVAILABLE                   | 2,000  |  |  |
| 5152       | Sun Flower Restaurant       | 1,200  |  |  |
| 5140       | Action Church               | 16,737 |  |  |
| 5130       | Planet Fitness              | 18,000 |  |  |
| 5126       | All 4 Pets                  | 1,200  |  |  |
| 5124       | Barber Shop                 | 1,200  |  |  |
| 5122       | Acupuncture                 | 900    |  |  |
| 5120       | Bob's Restaurant            | 1,200  |  |  |
| 5066       | La Petite Academy, Inc      | 4,501  |  |  |
| 5062       | Electronics House           | 1,146  |  |  |
| 5060       | Nutrition                   | 1,050  |  |  |
| 5058       | Pharmacy                    | 2,400  |  |  |
| 5054       | Hair Salon                  | 1,073  |  |  |
| OP         | Starbucks                   | 1,750  |  |  |

TOTAL 82,093