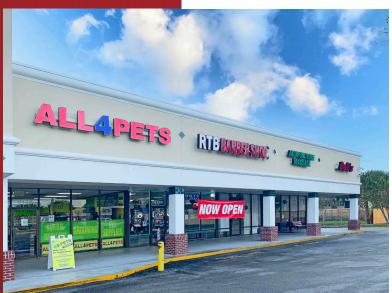

### SITE PLAN

| SIIL FLAIN |                             |        |  |  |
|------------|-----------------------------|--------|--|--|
| Suite      | Tenant                      | Size   |  |  |
| 5180       | El Potro Mexican Restaurant | 3,600  |  |  |
| 5176       | Nail Salon                  | 1,200  |  |  |
| 5174       | Chai Thai                   | 1,600  |  |  |
| 5170       | Dollar General              | 11,050 |  |  |
| 5164       | Pediatric                   | 5,112  |  |  |
| 5160       | Leslie's Pool Supply        | 5,174  |  |  |
| 5154       | AVAILABLE                   | 2,000  |  |  |
| 5152       | Sun Flower Restaurant       | 1,200  |  |  |
| 5140       | Action Church               | 16,737 |  |  |
| 5130       | Planet Fitness              | 18,000 |  |  |
| 5126       | All 4 Pets                  | 1,200  |  |  |
| 5124       | Barber Shop                 | 1,200  |  |  |
| 5122       | Acupuncture                 | 900    |  |  |
| 5120       | Bob's Restaurant            | 1,200  |  |  |
| 5066       | La Petite Academy, Inc      | 4,501  |  |  |
| 5062       | Electronics House           | 1,146  |  |  |
| 5060       | Nutrition                   | 1,050  |  |  |
| 5058       | Pharmacy                    | 2,400  |  |  |
| 5054       | Hair Salon                  | 1,073  |  |  |
| OP         | Starbucks                   | 1,750  |  |  |