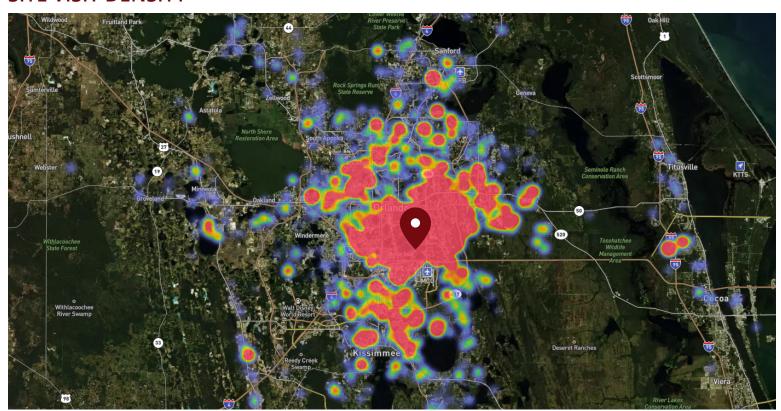

#### SITE VISIT DENSITY

Red, orange, and yellow colors represent the location of 60% of site visitors

Data provided by Placer Labs Inc. (www.placer.ai)