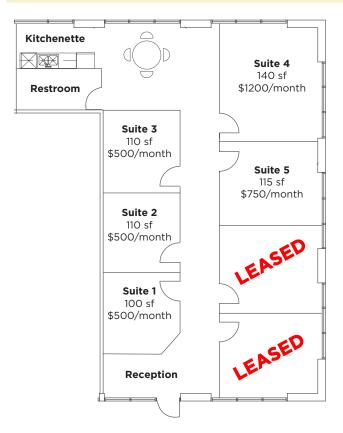

#### **AVALIABLE SUITES**

- Suite 1: 100 sf, \$500/month
- Suite 2: 110 sf, \$500/month
- Suite 3: 110 sf, \$500/month
- Suite 4: 150 sf, \$1200/month
- Suite 5: 115 sf, \$750/month
- Suite 6: LEASED
- Suite 7: LEASED