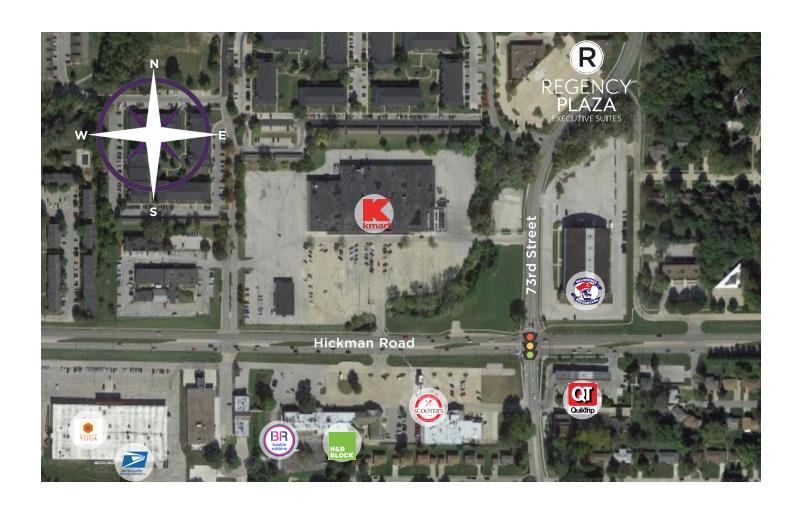

#### PROPERTY INFORMATION

- Offices with windows
- Ample parking
- All utilities included
- Shared kitchenette
- Flexible lease terms
- Secured building
- Location: Located just North of I-235 off Hickman Road