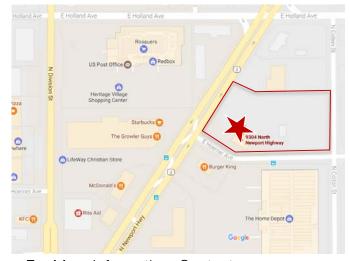

## 9304 N. Newport Hwy

Spokane, WA 99218

## **Property Features**

• Lot Size: 3.33 Acres ±

Parcel Number: 36202.0096

• Zoning: GC-70

All Utilities Available to the Site

Population within 3 Miles: 64,044

 Adjacent Tenants: Home Depot, Walmart, Target, Rosauers, Aspen Dental, Starbucks, MOD Pizza, Growler Guys, Sketchers Outlet, Burger King, etc.