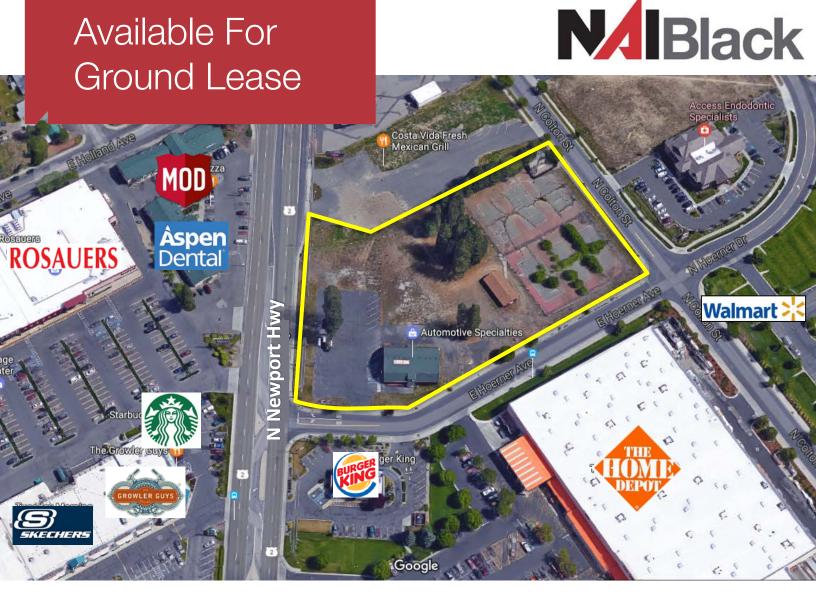

## 9304 N. Newport Hwy

Spokane, WA 99218

## **Property Features**

• Lot Size: 3.33 Acres ±

Parcel Number: 36202.0096

• Zoning: GC-70

All Utilities Available to the Site

Population within 3 Miles: 64,044

 Adjacent Tenants: Home Depot, Walmart, Target, Rosauers, Aspen Dental, Starbucks, MOD Pizza, Growler Guys, Sketchers Outlet, Burger King, etc.