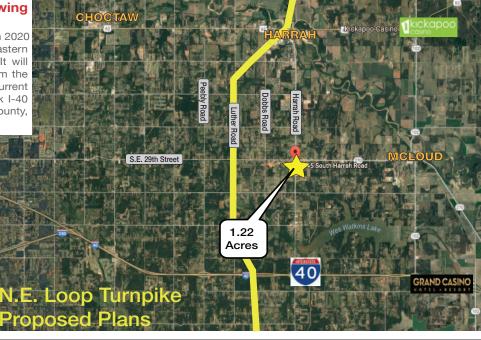

# Site Located just West of Fastest Growing Turnpike in Oklahoma

 21 Miles-New Construction, Estimated Completion 2020
This project will allow for a connection from Eastern Oklahoma County to vital intersections for travel. It will produce a drive-time reduction to access Tulsa from the OKC Metro, and loop will help alleviate the current congested traffic in the Metro. Construction will link I-40 and I-44 (Turner Turnpike) in Eastern Oklahoma County, the plans show completion 2020.