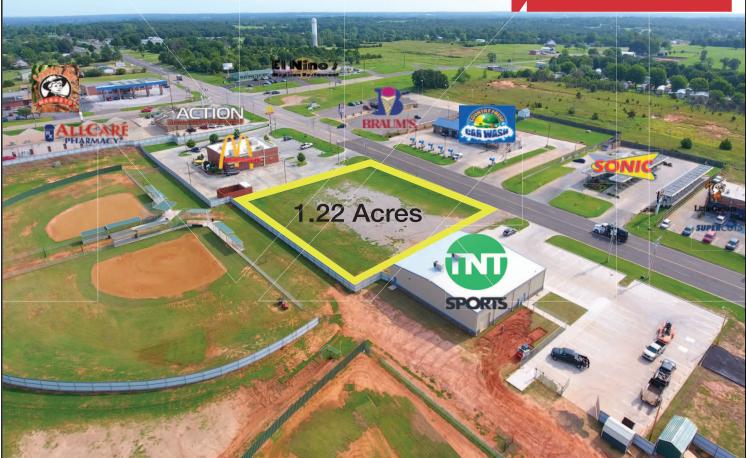

CLICK OR SCAN TO VIEW THE DRONE PREVIEW

Land For Sale

1.22 Acres

Sales Price: \$249,999

# 3143 S. Harrah Road

Harrah, Oklahoma 73045

### **PROPERTY HIGHLIGHTS**

- Great for Retail Site
- Square Lot Nestled Between Two Busy Retailers
- Ideal for Franchise Retailer
- Sports Complex Brings People All Year Round

### **LOCATION HIGHLIGHTS**

- 214.14' of Frontage on Harrah Road
- Main Strip in Harrah for Retail/Office/Restaurant
- **3** Miles from the NE Loop Turnpike Exit on S.E. 29th Street