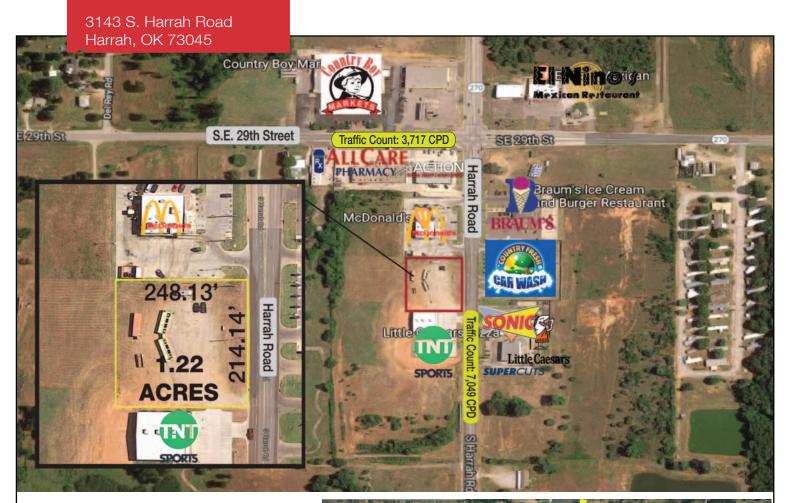

# 3143 S. Harrah Road

Harrah, Oklahoma 73045

### **PROPERTY HIGHLIGHTS**

- Great for Retail Site
- Square Lot Nestled Between Two Busy Retailers
- Ideal for Franchise Retailer
- Sports Complex Brings People All Year Round

### **LOCATION HIGHLIGHTS**

- 214.14' of Frontage on Harrah Road
- Main Strip in Harrah for Retail/Office/Restaurant
- **3** Miles from the NE Loop Turnpike Exit on S.E. 29th Street