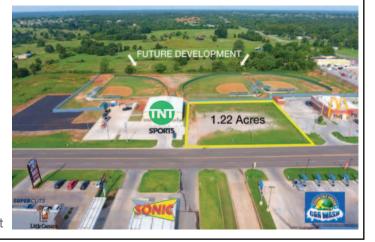

### **PROPERTY HIGHLIGHTS**

- Great for Retail Site
- Square Lot Nestled Between Two Busy Retailers
- Ideal for Franchise Retailer
- Sports Complex Brings People All Year Round

### **LOCATION HIGHLIGHTS**

- 214.14' of Frontage on Harrah Road
- Main Strip in Harrah for Retail/Office/Restaurant
- **3** Miles from the NE Loop Turnpike Exit on S.E. 29th Street