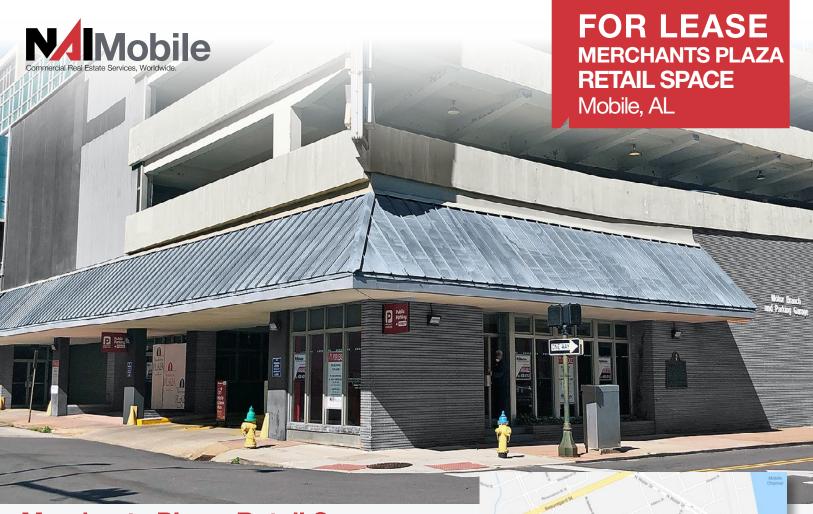

# Merchants Plaza: Retail Space

106 St Francis Street Mobile, AL 36602

## **Property Features**

UNIT A: 850 SF (Corner of St. Michael & Royal)

UNIT B: 925 SF (Facing St. Michael St.)

- Historic landmark currently being converted into Class A office, retail, restaurant and apartments
- First floor Restaurant/Retail space available in the Merchant Plaza Garage
- Units across the street from the Ruby Slipper Cafe
- Property encompasses entire city block at the northeast corner of St. Francis and St. Joseph Streets
- Convenient to all the downtown amenities
- Tenant responsible for actual utilities and janitorial
- Build out allowance available