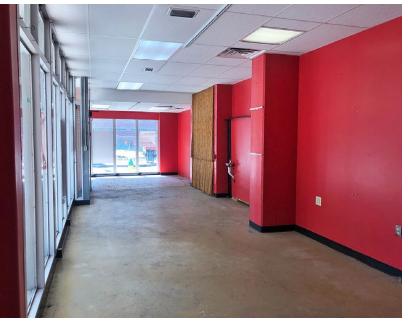

## **Property Features**

UNIT A: 850 SF (Corner of St. Michael & Royal)

UNIT B: 925 SF (Facing St. Michael St.)

- Historic landmark currently being converted into Class A office, retail, restaurant and apartments
- First floor Restaurant/Retail space available in the Merchant Plaza Garage
- Units across the street from the Ruby Slipper Cafe
- Property encompasses entire city block at the northeast corner of St. Francis and St. Joseph Streets
- Convenient to all the downtown amenities
- Tenant responsible for actual utilities and janitorial
- Build out allowance available