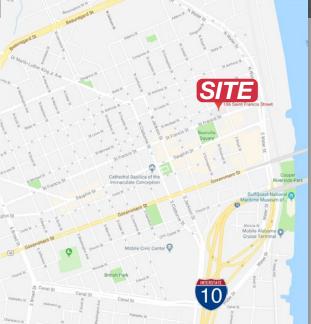

## **Location Description:**

Walking distance to restaurants, shopping, banks, Government Plaza, new Federal Courthouse site, LoDa Entertainment District, St. Louis St. Technology Corridor and much more. This property fronts St. Francis, St. Joseph, St. Michael and Royal Streets, encompassing an entire city block, offering spectacular views of downtown Mobile and Mobile Bay from the 18-story tower. The ground floors of the project are reserved for retail, restaurants and office space. All finishes will be of the highest caliber, resulting in the newest Class A building of downtown Mobile while still preserving its rich history.

| WALK  | Bienville Square  | 1 min.  |
|-------|-------------------|---------|
|       | Dauphin Street    | 2 min.  |
|       | St. Louis Street  | 3 min.  |
|       | Water Street      | 3 min.  |
|       | Government Street | 5 min.  |
|       | Cathedral Square  | 6 min.  |
| DRIVE | I-10              | 3 min.  |
|       | I-65              | 8 min.  |
|       | Baldwin Co., AL   | 11 min. |