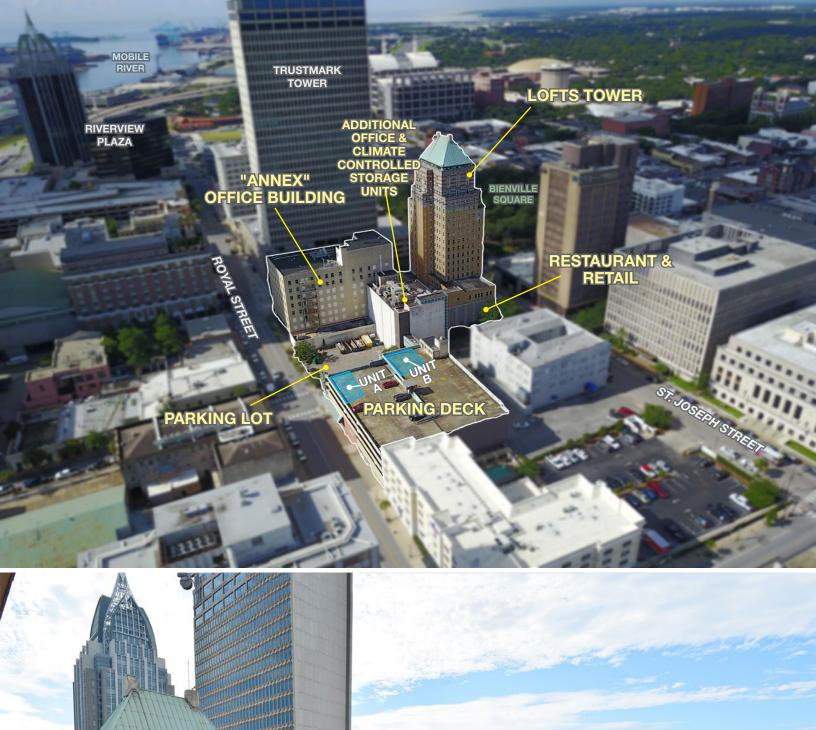

## **Property Features**

UNIT A: 850 SF (Corner of St. Michael & Royal)

UNIT B: 925 SF (Facing St. Michael St.)

- Historic landmark currently being converted into Class A office, retail, restaurant and apartments
- First floor Restaurant/Retail space available in the Merchant Plaza Garage
- Units across the street from the Ruby Slipper Cafe
- Property encompasses entire city block at the northeast corner of St. Francis and St. Joseph Streets
- Convenient to all the downtown amenities
- Tenant responsible for actual utilities and janitorial
- Build out allowance available

## **Location Description:**

Walking distance to restaurants, shopping, banks, Government Plaza, new Federal Courthouse site, LoDa Entertainment District, St. Louis St. Technology Corridor and much more. This property fronts St. Francis, St. Joseph, St. Michael and Royal Streets, encompassing an entire city block, offering spectacular views of downtown Mobile and Mobile Bay from the 18-story tower. The ground floors of the project are reserved for retail, restaurants and office space. All finishes will be of the highest caliber, resulting in the newest Class A building of downtown Mobile while still preserving its rich history.