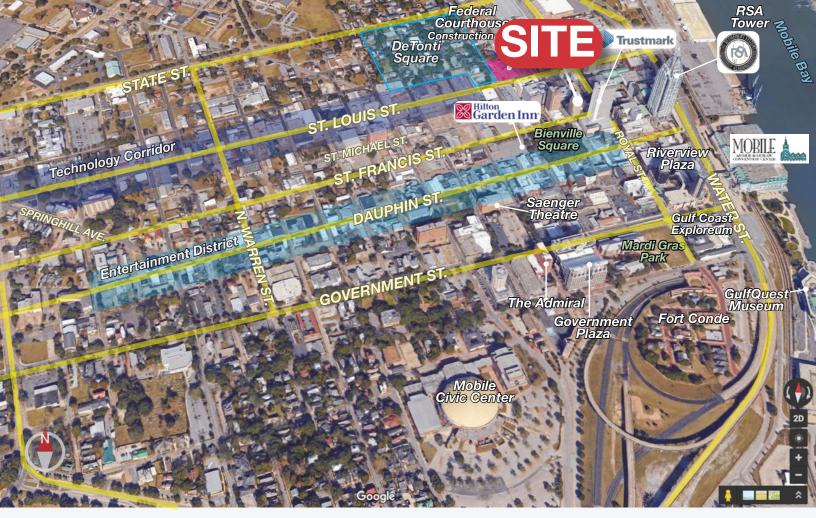

## **Location Description:**

Walking distance to restaurants, shopping, banks, Government Plaza, new Federal Courthouse site, LoDa Entertainment District, St. Louis St. Technology Corridor and much more. This property fronts St. Francis, St. Joseph, St. Michael and Royal Streets, encompassing an entire city block, offering spectacular views of downtown Mobile and Mobile Bay from the 18-story tower. The ground floors of the project are reserved for retail, restaurants and office space. All finishes will be of the highest caliber, resulting in the newest Class A building of downtown Mobile while still preserving its rich history.

| WALK  | Bienville Square  | 1 min.  |
|-------|-------------------|---------|
|       | Dauphin Street    | 2 min.  |
|       | St. Louis Street  | 3 min.  |
|       | Water Street      | 3 min.  |
|       | Government Street | 5 min.  |
|       | Cathedral Square  | 6 min.  |
| DRIVE | I-10              | 3 min.  |
|       | I-65              | 8 min.  |
|       | Baldwin Co., AL   | 11 min. |