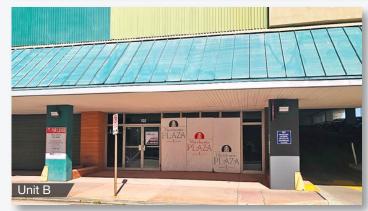

## **Property Features**

UNIT A: 850 SF (Corner of St. Michael & Royal)

UNIT B: 925 SF (Facing St. Michael St.)

- Historic landmark currently being converted into Class A office, retail, restaurant and apartments
- First floor Restaurant/Retail space available in the Merchant Plaza Garage
- Units across the street from the Ruby Slipper Cafe
- Property encompasses entire city block at the northeast corner of St. Francis and St. Joseph Streets
- Convenient to all the downtown amenities
- Tenant responsible for actual utilities and janitorial
- Build out allowance available