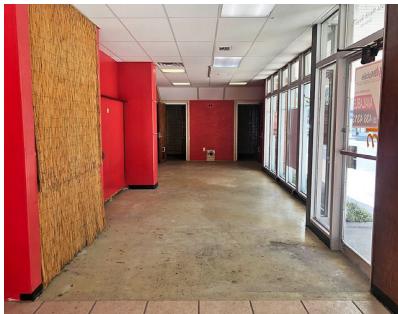

## **Property Features**

UNIT A: 850 SF (Corner of St. Michael & Royal)

UNIT B: 925 SF (Facing St. Michael St.)

- Historic landmark currently being converted into Class A office, retail, restaurant and apartments
- First floor Restaurant/Retail space available in the Merchant Plaza Garage
- Units across the street from the Ruby Slipper Cafe
- Property encompasses entire city block at the northeast corner of St. Francis and St. Joseph Streets
- Convenient to all the downtown amenities
- Tenant responsible for actual utilities and janitorial
- Build out allowance available