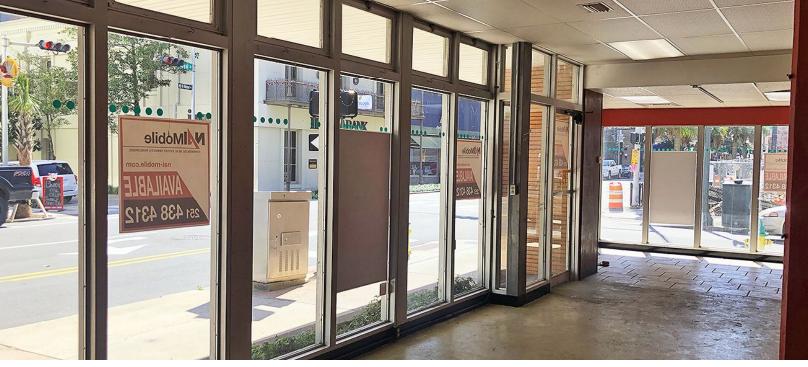

## **Property Features**

UNIT A: 850 SF (Corner of St. Michael & Royal)

UNIT B: 925 SF (Facing St. Michael St.)

- Historic landmark currently being converted into Class A office, retail, restaurant and apartments
- First floor Restaurant/Retail space available in the Merchant Plaza Garage
- Units across the street from the Ruby Slipper Cafe
- Property encompasses entire city block at the northeast corner of St. Francis and St. Joseph Streets
- Convenient to all the downtown amenities
- Tenant responsible for actual utilities and janitorial
- Build out allowance available