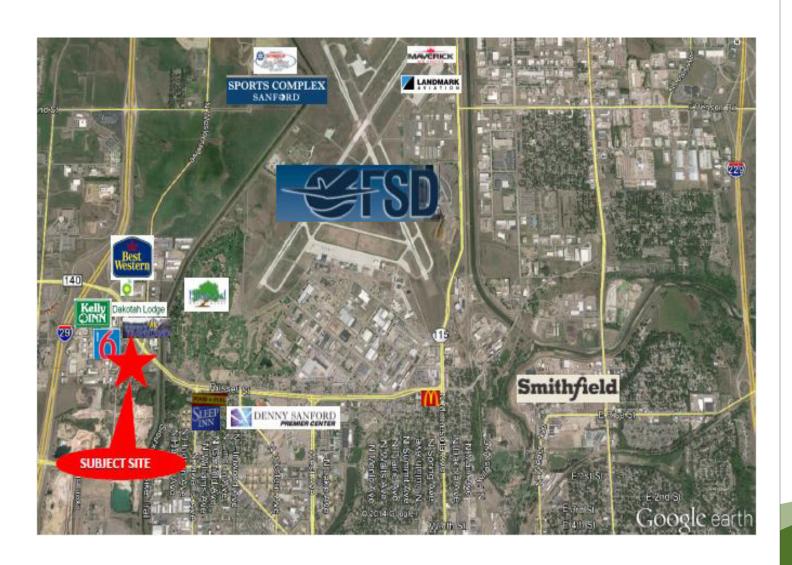

#### PROPERTY INFORMATION

- · Conveniently located near the junction of West Russell Street and North Louise Avenue, this site has great access and visibility to I-29.
- Near the Sioux Falls Regional Airport, Denny Sanford Premier Center, Sanford Sports Complex, Scheels Iceplex, along with many hotels, restaurants, and other thriving businesses.

# FOR SALE: KG LAND NORTH LOUISE AVENUE

1710 N Louise Ave Sioux Falls, SD 57107