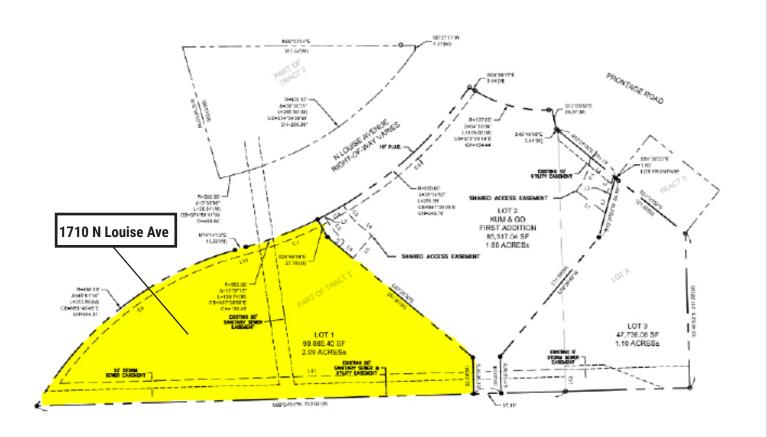

#### 1710 N Louise Ave Sioux Falls, SD 57107

SIZE: 90.865+/-SF PRICE: \$5.50 PSF TERMS: Cash **AVAILABLE: Immediately ZONING:** C-2 TAXES: \$10,114.94

# FOR SALE: KG LAND NORTH LOUISE AVENUE

1710 N Louise Ave Sioux Falls, SD 57107