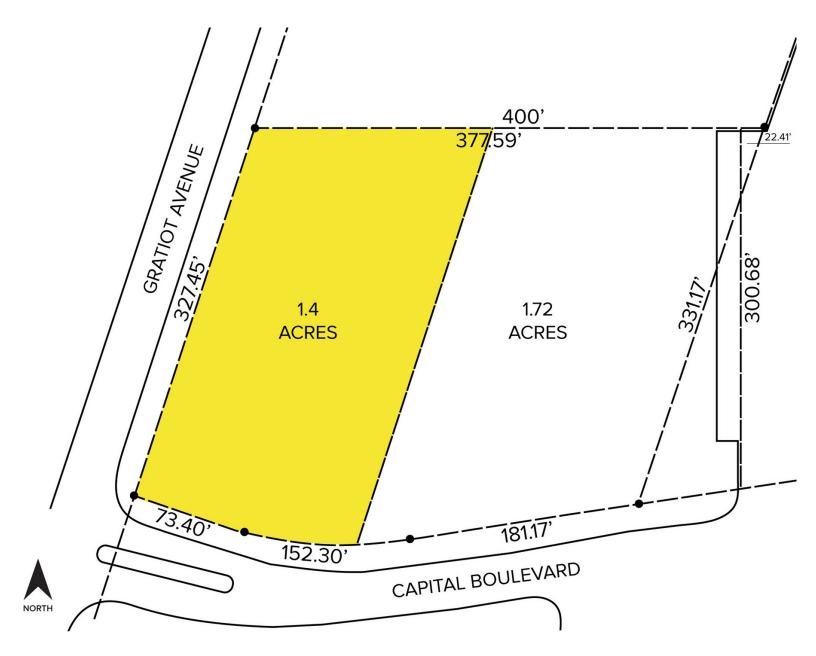

#### Site Plan

For more information, please contact: BEN WILKIEMEYER (248) 359 0624 bwilkiemeyer@signatureassociates.com

**PETER WALOCKO** (248) 948 0106

### **PROPERTY FEATURES**

- 1.40 acres available
- Zoned B-3
- All utilities at site
- Cleared and ready for development
- Surrounded by activity and across the street from a hotel/convention center
- Excellent retail opportunity
- Can be combined with the adjacent 1.72 acre site
- Sale Price: \$295,000 (\$210,714.29)