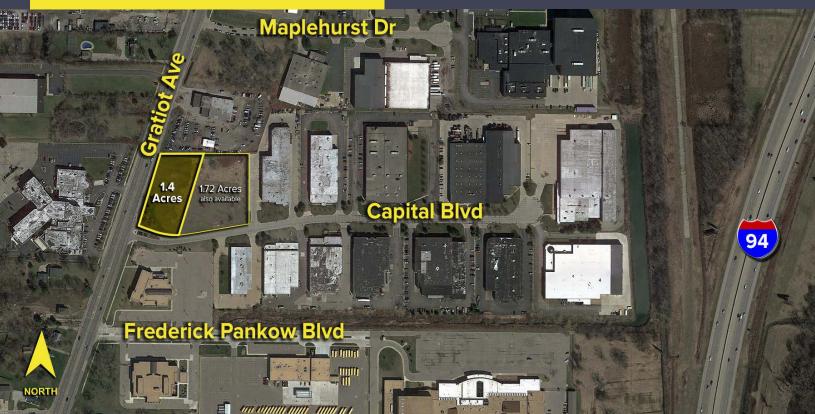

### **PROPERTY FEATURES**

- 1.40 acres available
- Zoned B-3
- All utilities at site
- Cleared and ready for development
- Surrounded by activity and across the street from a hotel/convention center
- Excellent retail opportunity
- Can be combined with the adjacent 1.72 acre site
- Sale Price: \$295,000 (\$210,714.29)

Information is subject to verification and no liability for errors or omissions is assumed. Price is subject to change and listing withdrawal.

1.4 Acres AVAILABLE