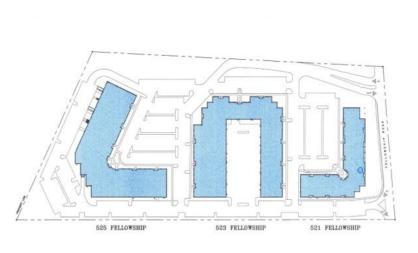

#### 521 Fellowship Road:

Suite 120: 1,509 SF

#### 523 Fellowship Road:

Suite 230: 8,610 SF\*\* Suite 245: 5,712 SF\*\*

\*\*Up to 14,322 SF of contiguous space available

Suite 280: 5,270 SF\* Suite 285: 4,411 SF\*

\*Up to 9,681 SF of contiguous space available

### 525 Fellowship Road:

Suite 305: 4.115 SF