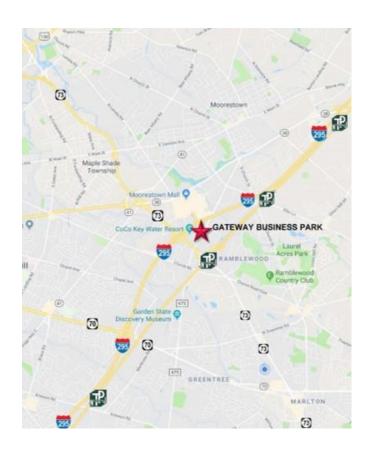

## Gateway Business Park Mount Laurel, NJ

### **PROPERTY HIGHLIGHTS:**

- Easy access to all major highways
- Individually controlled HVAC
- 4.4/1000 parking ratio
- Corporate park setting
- Minutes from Route 73, I-295 and New Jersey Turnpike
- Immediate access to hotels, restaurants, and over 1,000,000 square feet of retail at the Moorestown Mall and East Gate Square
- \$11.00/SF, NNN