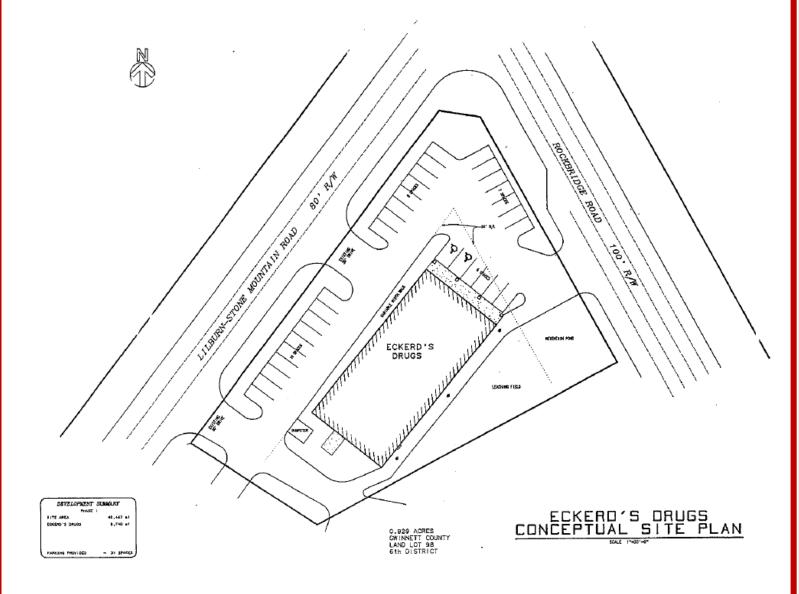

2
- At road grade- level, open and wooded
- +/- 247 feet on Lilburn Stone Mountain Rd
- +/- 207 feet on Rockbridge Rd
- 7,490 ADT Traffic count on Lilburn Stone Mountain Rd (17)
- 13,000 ADT Traffic count on Rockbridge Rd (17)

#### **Location Overview**

Symmetrical site conveniently located at a signalized intersection in fast growing Lilburn, GA. Zoned commercial with over 400 feet of road frontage.

#### Offered for sale at \$399,000



Marguerite Mashburn | 404-323-2415 MMashburn@AtlantaLandGroup.com



Lilburn Stone Mountain Rd, Lilburn GA 30047

**Gwinnett County** 

#### Tax Plat







www.atlantalandgroup.com

Lilburn Stone Mountain Rd, Lilburn GA 30047

**Gwinnett County** 

## **Topography**







Lilburn Stone Mountain Rd, Lilburn GA 30047

**Gwinnett County** 

#### Survey







Lilburn Stone Mountain Rd, Lilburn GA 30047

**Gwinnett County** 

#### **Distance Map**







www.kwcommercial.com

Lilburn Stone Mountain Rd, Lilburn GA 30047

**Gwinnett County** 

#### Area Demographics

2016 Population by Age



|           | Population | # of Households | Avg Household Income | Median Age |
|-----------|------------|-----------------|----------------------|------------|
| 1 Mile    | 6,852      | 2,462           | \$107,172            | 47         |
| 1-3 Miles | 52,143     | 18,343          | \$100,254            | 42         |
| 3-5 Miles | 198,079    | 68,175          | \$78,823             | 35         |

2016-2021 Annual Growth Rate 1.52 1.5 0.90 Percent 0.5 Median Household Income



Marguerite Mashburn | 404-323-2415 MMashburn@AtlantaLandGroup.com