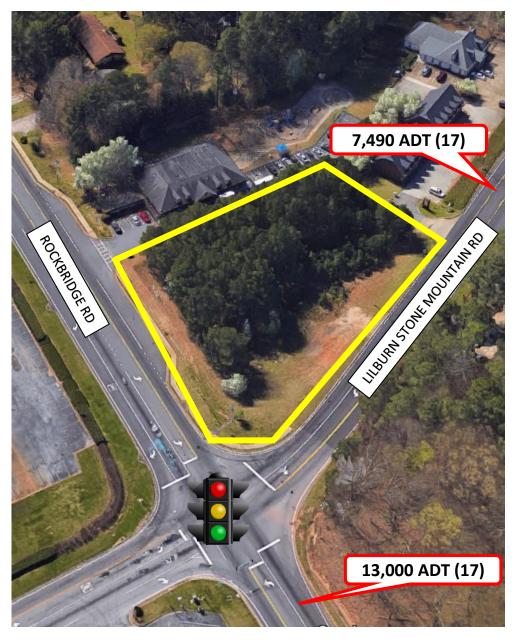

Lilburn Stone Mountain Rd, Lilburn GA 30047

**Gwinnett County** 

#### **Property Highlights**

- +/- 0.93 acres
- Zoning is C-2
- At road grade- level, open and wooded
- +/- 247 feet on Lilburn Stone Mountain Rd
- +/- 207 feet on Rockbridge Rd
- 7,490 ADT Traffic count on Lilburn Stone Mountain Rd (17)
- 13,000 ADT Traffic count on Rockbridge Rd (17)

#### **Location Overview**

Symmetrical site conveniently located at a signalized intersection in fast growing Lilburn, GA. Zoned commercial with over 400 feet of road frontage.