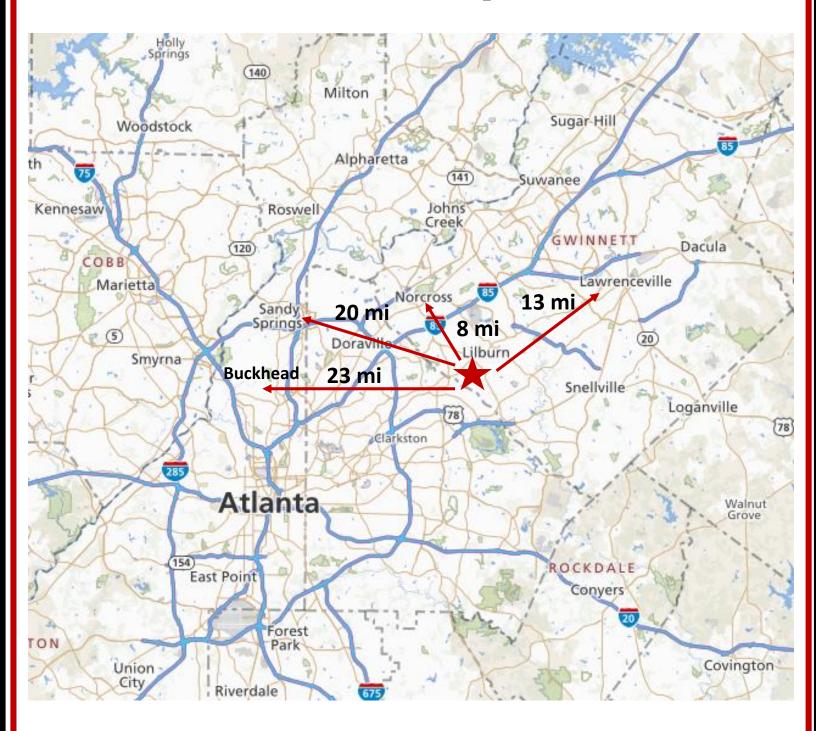

#### **Distance Map**

www.kwcommercial.com

Lilburn Stone Mountain Rd, Lilburn GA 30047

**Gwinnett County** 