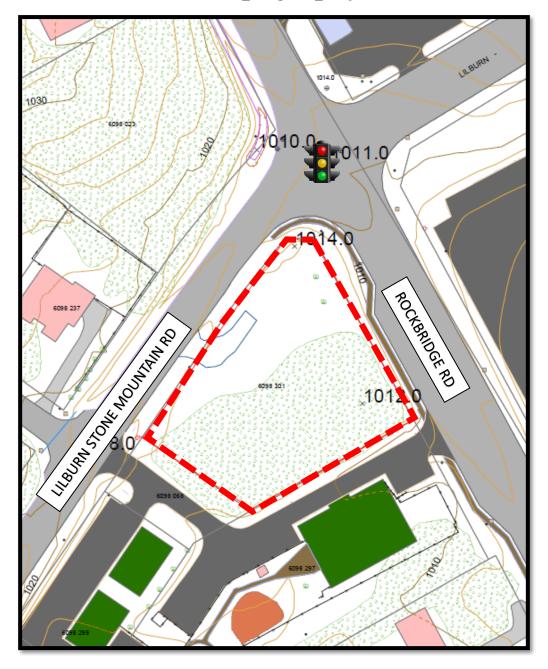

## **Topography**

Lilburn Stone Mountain Rd, Lilburn GA 30047

**Gwinnett County** 