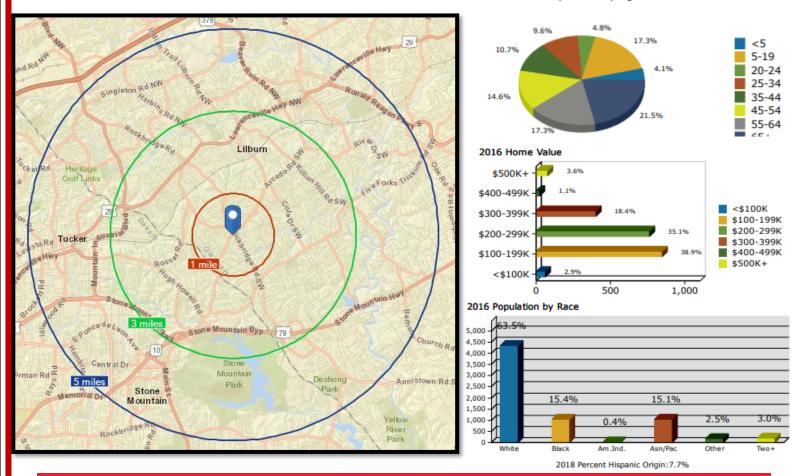

#### Area Demographics

2016 Population by Age

|           | Population | # of Households | Avg Household Income | Median Age |
|-----------|------------|-----------------|----------------------|------------|
| 1 Mile    | 6,852      | 2,462           | \$107,172            | 47         |
| 1-3 Miles | 52,143     | 18,343          | \$100,254            | 42         |
| 3-5 Miles | 198,079    | 68,175          | \$78,823             | 35         |