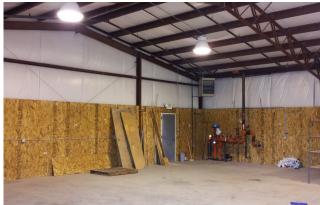

## **Property Highlights**

- Size:
- 5,000 SF Total - 2,500 SF Office
  - 2,500 SF Warehouse
- Sales Price: \$325,000
- 1.45 Acre Yard
- Fire suppression system
- Easy access to I-15