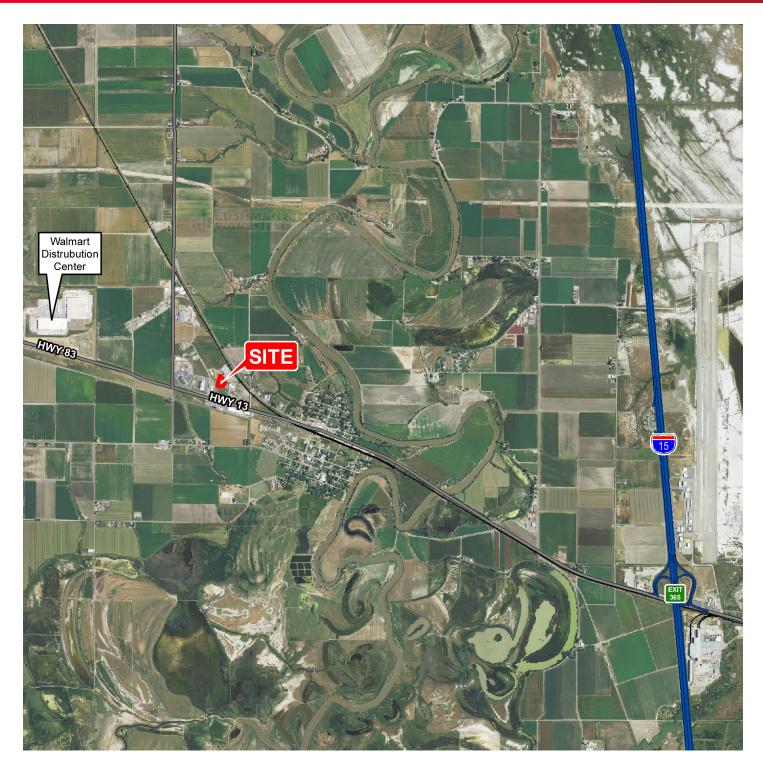

FOR SALE **Mule Ranch Industrial** 2715 North Mule Ranch Circle / Corinne, Utah

FOR SALE \$325,000

## **Property Highlights**

- Size:
- 5,000 SF Total - 2,500 SF Office
  - 2,500 SF Warehouse
- Sales Price: \$325,000
- 1.45 Acre Yard
- Fire suppression system
- Easy access to I-15