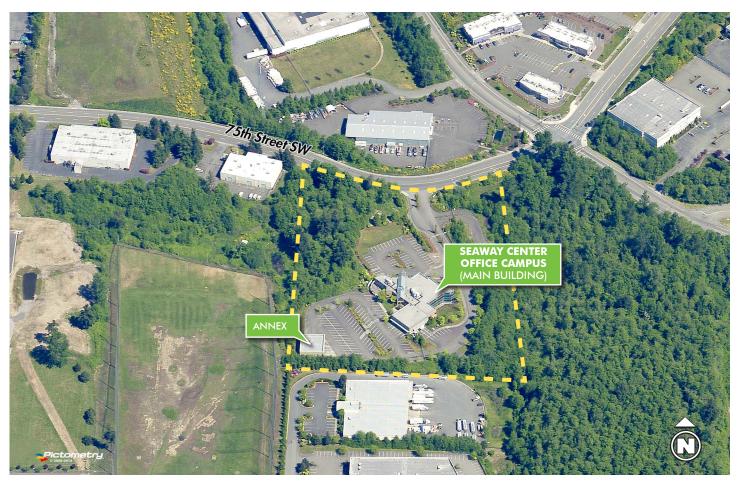

# SEAWAY CENTER OFFICE CAMPUS

122 75TH STREET SW **EVERETT, WASHINGTON 98203** 

### PROPERTY FEATURES

- + Land Size: ±8 31 Acres
- + Main Building Size: ±28,115 RSF
- + Annex Building Size: ±4,164 RSF
- + Zoning: Mixed Manufacturing (M-M), City of Everett
- + Excellent owner/user opportunity
- + Convenient access from Hwy 526 and minutes to 1-5
- + Panoramic mountain and Puget Sound views
- + Close to Boeing and Paine Field Airport

- + Two story main building with grand lobby, office areas, conference rooms, fitness center, kitchen and exposed vaulted ceilings
- + Close to employee and business services (retail, restaurants, banks, hotels, etc.)
- + Surplus land for expansion/parking
- + Recent building upgrades including new roof, HVAC and elevator
- + High-quality brick and steel construction built in 1994 and remodeled in 2015