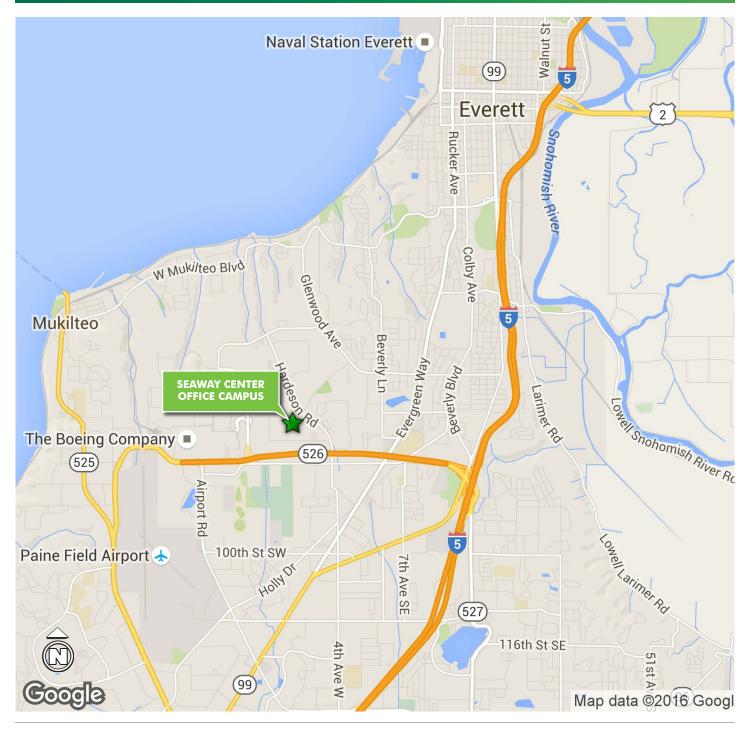

# SEAWAY CENTER OFFICE CAMPUS

122 75TH STREET SW **EVERETT, WASHINGTON 98203** 

### PROPERTY FEATURES

- + Land Size: ±8 31 Acres
- + Main Building Size: ±28,115 RSF
- + Annex Building Size: ±4,164 RSF
- + Zoning: Mixed Manufacturing (M-M), City of Everett
- + Excellent owner/user opportunity
- + Convenient access from Hwy 526 and minutes to 1-5
- + Panoramic mountain and Puget Sound views
- + Close to Boeing and Paine Field Airport