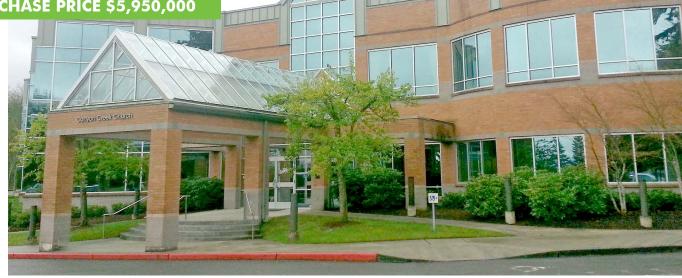

# SEAWAY CENTER OFFICE CAMPUS

122 75TH STREET SW **EVERETT, WASHINGTON 98203** 

### PROPERTY FEATURES

- + Land Size: ±8 31 Acres
- + Main Building Size: ±28,115 RSF
- + Annex Building Size: ±4,164 RSF
- + Zoning: Mixed Manufacturing (M-M), City of Everett
- + Excellent owner/user opportunity
- + Convenient access from Hwy 526 and minutes to 1-5
- + Panoramic mountain and Puget Sound views
- + Close to Boeing and Paine Field Airport

- + Two story main building with grand lobby, office areas, conference rooms, fitness center, kitchen and exposed vaulted ceilings
- + Close to employee and business services (retail, restaurants, banks, hotels, etc.)
- + Surplus land for expansion/parking
- + Recent building upgrades including new roof, HVAC and elevator
- + High-quality brick and steel construction built in 1994 and remodeled in 2015