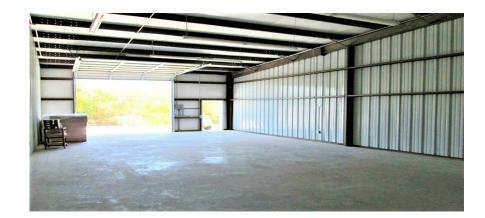

### **Building Features**

- Easy Access from Interstate 30
- 1,250 SF to 5,000 SF Available
- 12' X 14' Overhead Door
- High Ceilings
- 24/7 Tenant Access

### Available Space

- Aggressive, Flexible, and Simple Lease Terms
- Insulated Warehouse
- Immediate Occupancy
- New Business Friendly