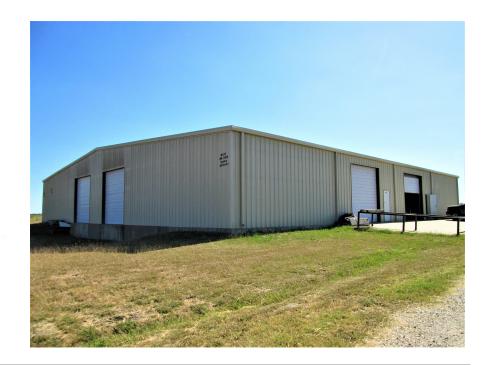

# FOR LEASE 6131 Interstate 30 Royse City, Texas

### Location Description

Located on the I-30 service road less than 2 miles East of the Royse City ISD Stadium.