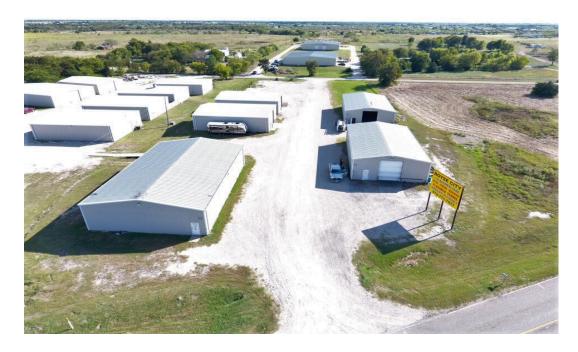

# FOR LEASE 6131 Interstate 30 Royse City, Texas

### **Building Features**

- Easy Access from Interstate 30
- 1,250 SF to 5,000 SF Available
- 12' X 14' Overhead Door
- High Ceilings
- 24/7 Tenant Access

### Available Space

- Aggressive, Flexible, and Simple Lease Terms
- Insulated Warehouse
- Immediate Occupancy
- New Business Friendly