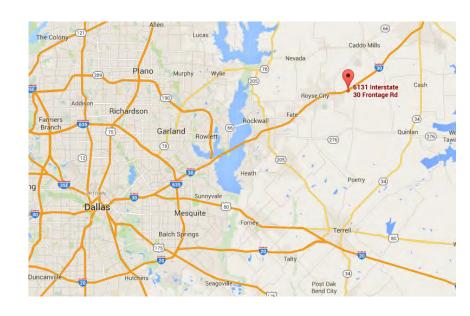

### Location Description

Located on the I-30 service road less than 2 miles East of the Royse City ISD Stadium.

## 6131 Interstate 30, Royse City, TX 75189