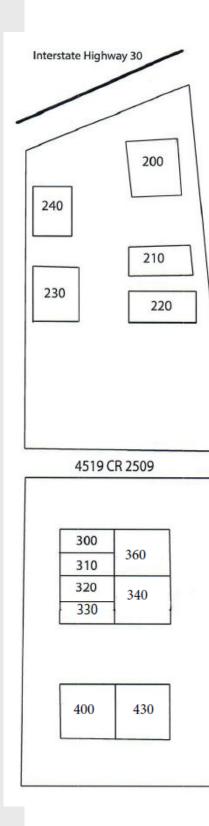

### **Building Features**

- Easy Access from Interstate 30
- 1,250 SF to 5,000 SF Available
- 12' X 14' Overhead Door
- High Ceilings
- 24/7 Tenant Access

### Available Space

- Aggressive, Flexible, and Simple Lease Terms
- Insulated Warehouse
- Immediate Occupancy
- New Business Friendly