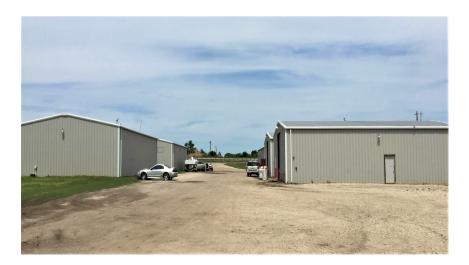

### **Building Features**

- Easy Access from Interstate 30
- 1,250 SF to 5,000 SF Available
- 12' X 14' Overhead Door
- High Ceilings
- 24/7 Tenant Access

### Available Space

- Aggressive, Flexible, and Simple Lease Terms
- Insulated Warehouse
- Immediate Occupancy
- New Business Friendly