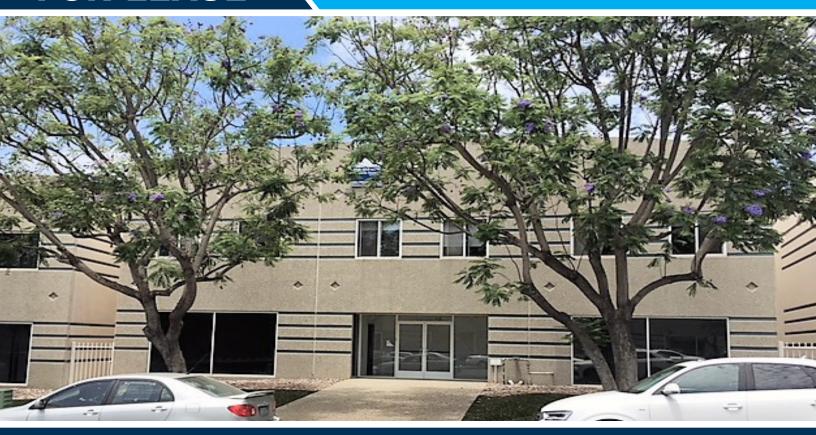

# 9924 MESA RIM ROAD, SUITE B

#### **PROPERTY FEATURES**

- \* ±4,100 SF (Divisible to ±1,900 or ±2,200 SF)
- » Brand new improvements
- » Corporate image with 20-25% office and balance lab
- » Biotech, microbiology and chemistry space
- » Venting in place for fume hoods
- » Dedicated tissue culture or lab support room
- » 2 grade level doors
- » Gas service available
- » Prime location within minutes of I-805, I-5 and I-15
- » Pride of Ownership property
- » Shipping, receiving and equipment area