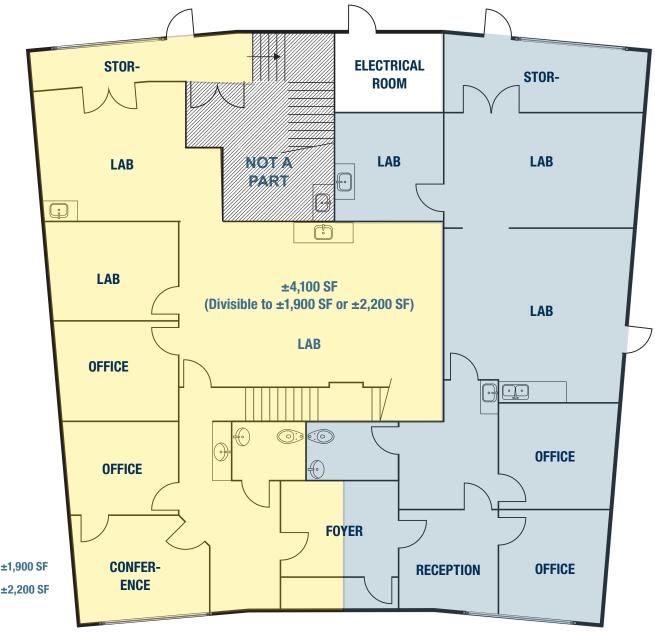

### **FLOOR PLAN**

#### **PROPERTY FEATURES**

- \* ±4,100 SF (Divisible to ±1,900 or ±2,200 SF)
- » Brand new improvements
- » Corporate image with 20-25% office and balance lab
- » Biotech, microbiology and chemistry space
- » Venting in place for fume hoods
- » Dedicated tissue culture or lab support room
- » 2 grade level doors
- » Gas service available
- » Prime location within minutes of I-805, I-5 and I-15
- » Pride of Ownership property
- » Shipping, receiving and equipment area