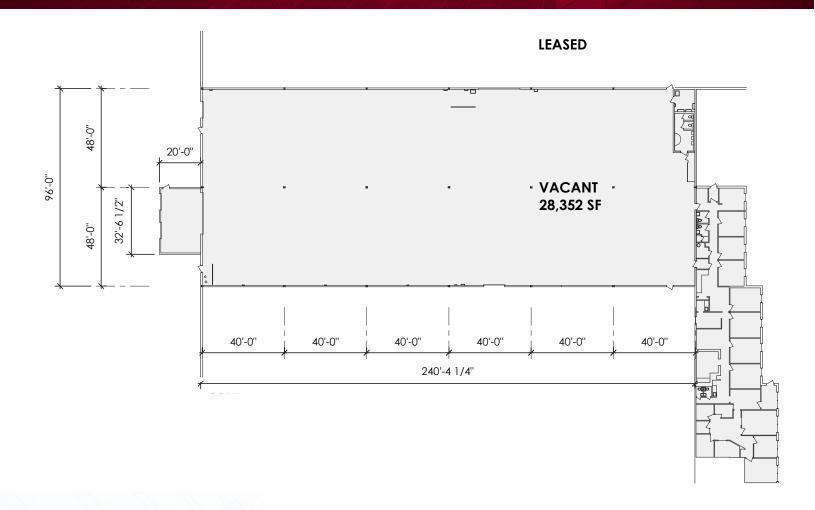

### **BUILDING FEATURES:**

- 28,352 SF Available, 4,000 SF of office space
- 110,183 SF Building
- 20' Clear
- 2 Docks, 1 Drive in
- 40' x 48' Column Spacing
- New LED Lighting Installed in Warehouse
- Gas Radiant Tube Heat
- Convenient Access to I-271 and I-480
- Conveniently located near RTA
- Many nearby amenities, such as restaurants, gas stations, and the Building District of Bedford Heights