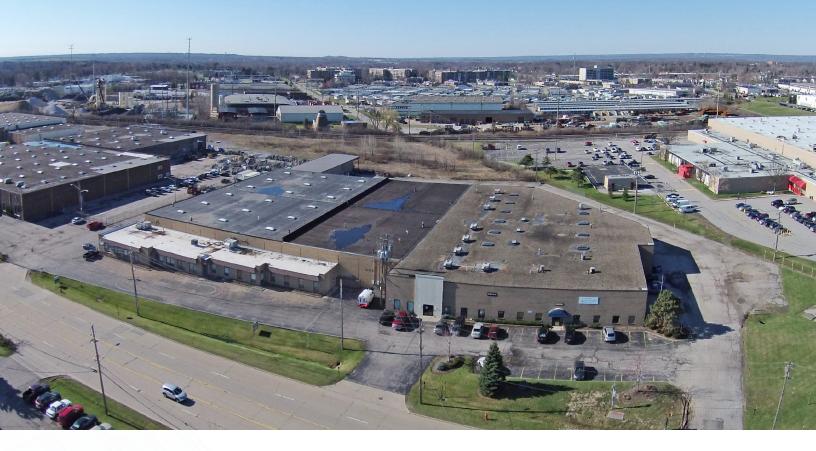

### **BUILDING FEATURES:**

- 28,352 SF Available, 4,000 SF of office space
- 110,183 SF Building
- 20' Clear
- 2 Docks, 1 Drive in
- 40' x 48' Column Spacing
- New LED Lighting Installed in Warehouse
- Gas Radiant Tube Heat
- Convenient Access to I-271 and I-480
- Conveniently located near RTA
- Many nearby amenities, such as restaurants, gas stations, and the Building District of Bedford Heights