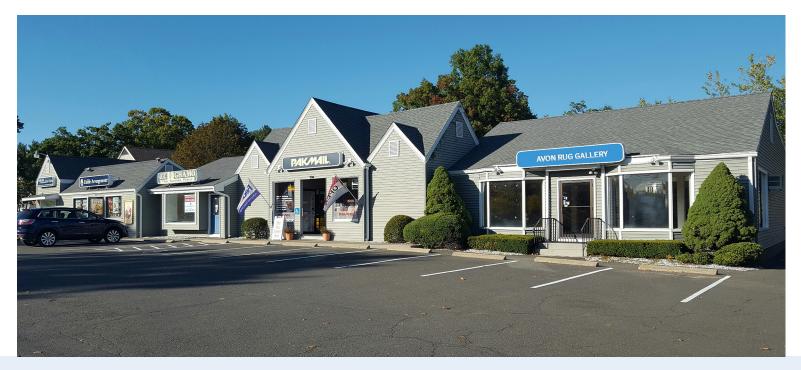

## HIGH VISIBILITY AVON RETAIL FOR LEASE

304 WEST MAIN STREET, AVON, CONNECTICUT

#### **DESCRIPTION:**

Retail opportunity with excellent visibility on high-traffic Route 44. Located directly across the street from the Nod Brook Shopping Mall featuring Michaels, Lane Bryant, and Marshalls. Other area cotenants include Gap, Ulta, EMS, Starbucks, Men's Wearhouse, CVS, Walmart, TJ Maxx, Staples, Petco, and more.

#### **SPACE AVAILABLE:**

2,150 SF (between Edible Arrangements & PakMail)

**USE:** Retail