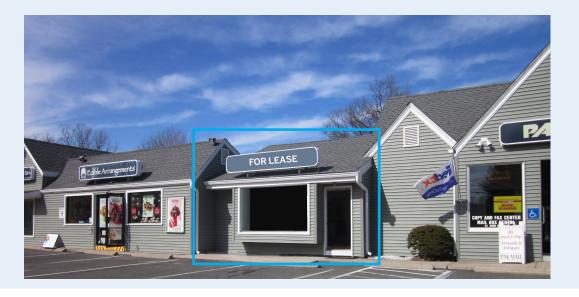

#### **SPACE AVAILABLE:**

2,150 SF (between Edible Arrangements & PakMail)

**USE:** Retail