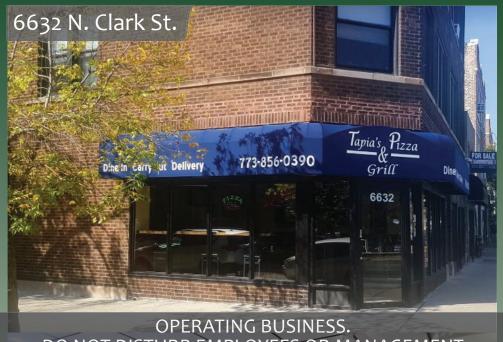

## 6632 N. Clark St. - Tapia's Pizza & Grill

| Size        | ~1,300 SF                |
|-------------|--------------------------|
| Rental Rate | \$18.37/SF               |
| Lease Type  | Triple Net               |
| Price       | \$44,900 (Business Sale) |

#### Description

Lovely neighborhood restaurant on a hard corner of busy Clark St. Fully equipped with a large exhaust and new floors and ceilings throughout. Full basement with extensive FF&E, including two double-decker Blodgett pizza ovens. Great opportunity for first time operator or second location to acquire a turn-key business.

Operating business. Do not disturb employees or management.

No representation is made as to the accuracy of this information and it is submitted subject to errors, omissions, prior sale or withdrawal without notice. 522 1-14-2013