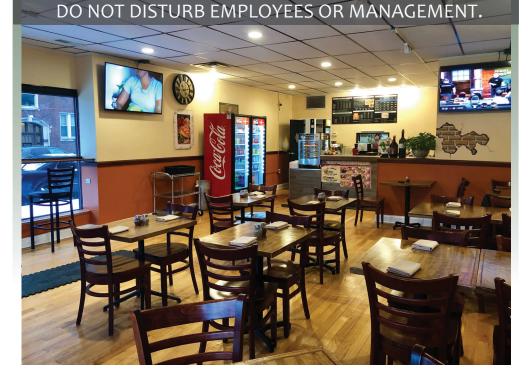

#### Description

Lovely neighborhood restaurant on a hard corner of busy Clark St. Fully equipped with a large exhaust and new floors and ceilings throughout. Full basement with extensive FF&E, including two double-decker Blodgett pizza ovens. Great opportunity for first time operator or second location to acquire a turn-key business.

## **LISTING INFO**

| Business Data                 |                                                                                                                                                                                                                                                                                                                                           |  |  |  |
|-------------------------------|-------------------------------------------------------------------------------------------------------------------------------------------------------------------------------------------------------------------------------------------------------------------------------------------------------------------------------------------|--|--|--|
| Business Name                 | Tapia's Pizza & Grill                                                                                                                                                                                                                                                                                                                     |  |  |  |
| Is the business currently     | Yes. Operating business. Do not disturb employees or                                                                                                                                                                                                                                                                                      |  |  |  |
| operating?                    | management.                                                                                                                                                                                                                                                                                                                               |  |  |  |
| Business Description          | Lovely neighborhood restaurant on a hard corner of busy Clark St. Fully equipped with a large exhaust and new floors and ceilings throughout. There's a full basement with extensive FF&E, including two double-decker Blodgett pizza ovens. Great opportunity for first time operator or second location to acquire a turn-key business. |  |  |  |
| Year Established              | 2015                                                                                                                                                                                                                                                                                                                                      |  |  |  |
| Years of Operation            | Four                                                                                                                                                                                                                                                                                                                                      |  |  |  |
| No. of Employees              | Three                                                                                                                                                                                                                                                                                                                                     |  |  |  |
| Hours of Operation            | 11am to 11pm                                                                                                                                                                                                                                                                                                                              |  |  |  |
| Approx. Annual Gross Sales    | \$200,000                                                                                                                                                                                                                                                                                                                                 |  |  |  |
| FF&E included in price?       | Yes                                                                                                                                                                                                                                                                                                                                       |  |  |  |
| Will seller provide training? | Yes                                                                                                                                                                                                                                                                                                                                       |  |  |  |