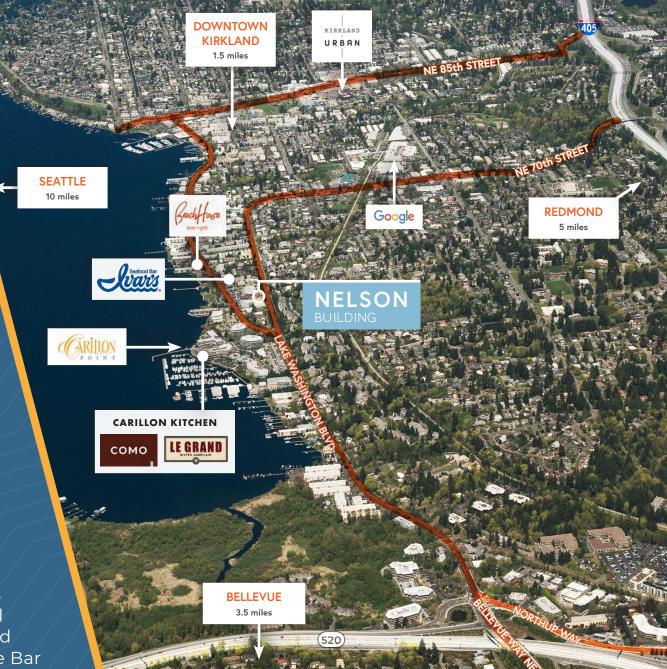

#### **PROPERTY FEATURES**

- Excellent Kirkland location
  with close proximity to Lake
  Washington and to Downtown
  Kirkland's amenities
- + Free parking: four stalls, plus street parking immediately adjacent
- + Responsive, on-site management, local ownership
- + Great freeway access to SR-520 and I-405
- Walking distance to Carillon Point's restaurants, Woodmark Hotel & Still Spa, Houghton Beach Park/ Kirkland Waterfront, Ivar's, and Beach House Bar & Grill

### **NELSON** BUILDING

#### 5729 LAKEVIEW DRIVE • KIRKLAND, WA 98033