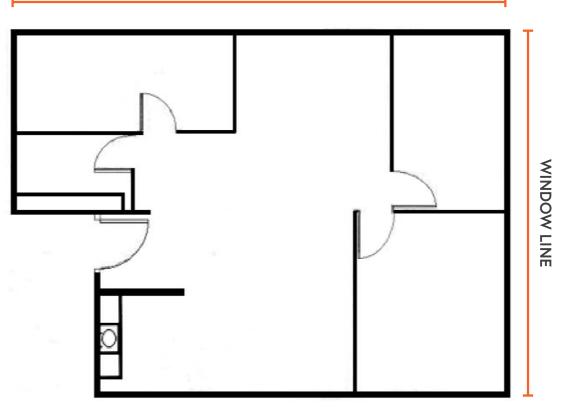

### SUITE 110

- + Available now
- + 1,800 RSF
- + Open space for cubicles
- + \$38.00/RSF, Full Service (excluding janitorial)
- + Two private offices
- + One board room
- + Storage / IT closet
- + Kitchenette

BRODERICK

+ SW corner space with abundant natural light

#### WINDOW LINE

ERIC HAEHL · 425.646.5266 · haehl@broderickgroup.com

UNMATCHED LOCATION STEPS AWAY FROM LAKE WASHINGTON & CARILLON POINT AMENITIES

> NELSON BUILDING