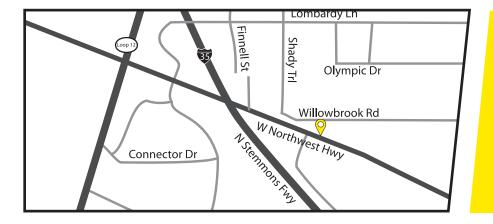

#### **DIRECTIONS**

From Stemmons Frwy, exit Northwest Hwy and go east. The building is located beside the U.S. Post Office.