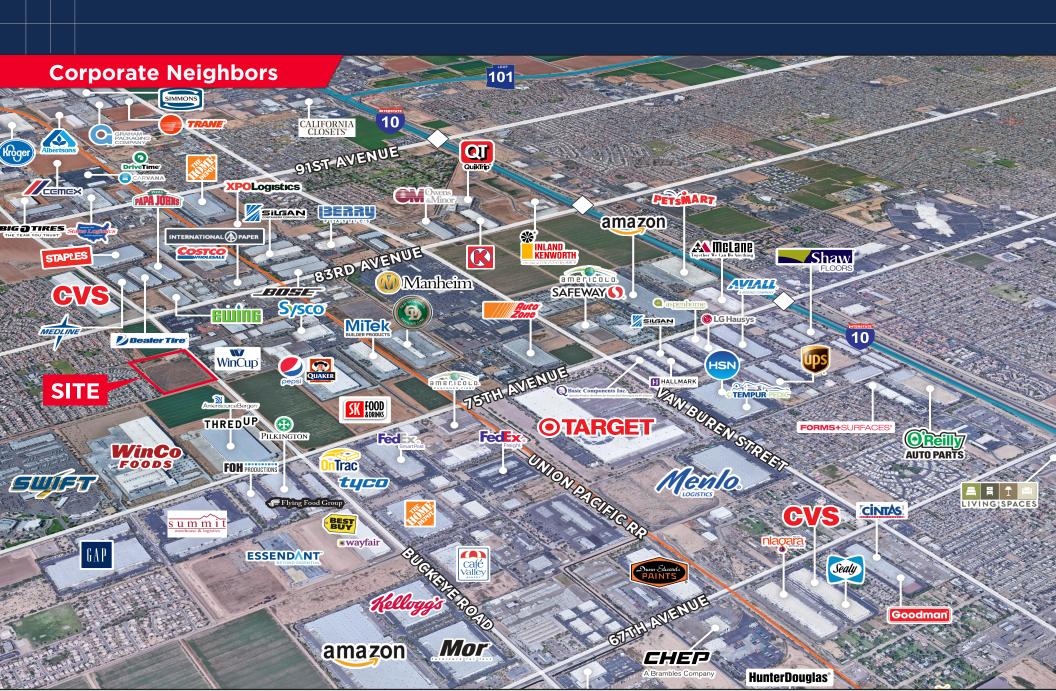

# **Arizona Business Incentives**

Arizona is an attractive location to conduct business due to its pro-business growth agenda, climate, and location. Companies can transport goods and services easily to key California, Texas, and Mexico markets.