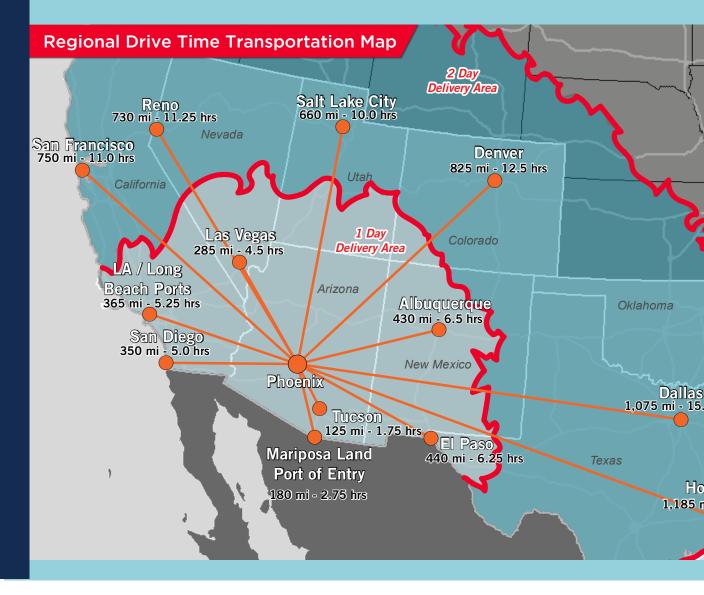

# **Arizona Business Incentives**

Arizona is an attractive location to conduct business due to its pro-business growth agenda, climate, and location. Companies can transport goods and services easily to key California, Texas, and Mexico markets.