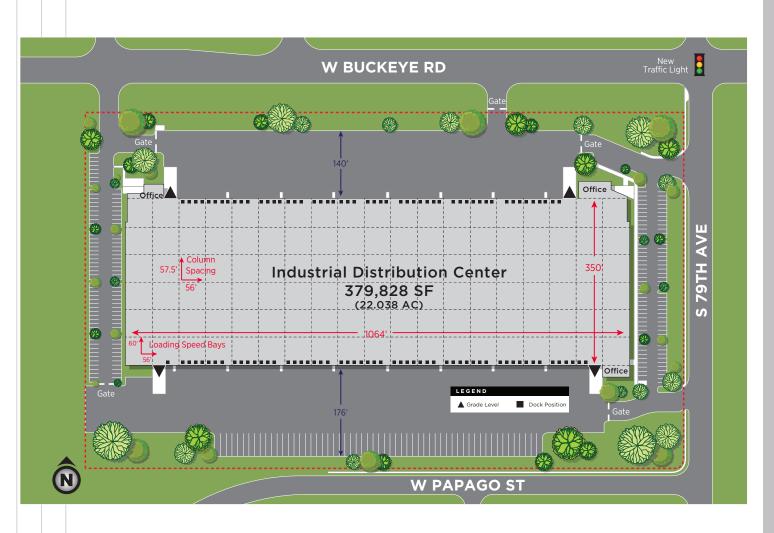

# **Site Plan**

# **Property Features**

- Industrial Building on ±22 Acres
- Total Building Area:
   ±379,828 SF (Divisible to 125,000)
- Office Space to Suit/4 Locations
- Clear Height: 36'
- Loading: 104 Dock High Doors, 4 Ramps to Grade Level
- Building Dimensions: 350' x 1,064'
- 60' Speed Bays
- Column Spacing: 56' x 57'-5"
- Warehouse Lighting: T-5
- 2% Skylights
- HVAC: To Suit
- Insulation: R-19
- Fire Suppression: ESFR
- Parking: 194 Stalls
- 60 Trailer Storage Stalls
- Concrete Truck Courts
- Security Gates
- Cross-Dock Configuration
- 4 Ingress/Egress Access Points
- CP/GCP Zoning, City of Phoenix
- New Traffic Signal at 79th Avenue
   & Buckeye Road