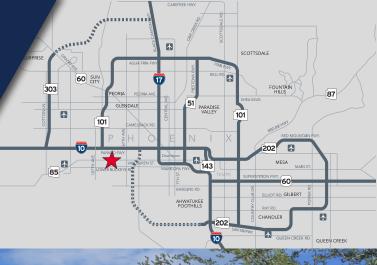

# West 80 Industrial

8001 WEST BUCKEYE ROAD | Phoenix, AZ

±379,828 SF INDUSTRIAL FACILITY FOR LEASE