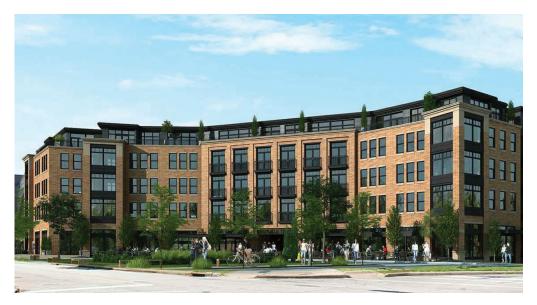

# THE DEXTER | Ohio City | Cleveland, Ohio

The Dexter is a new mixed-use project nestled in the heart of Cleveland's Ohio City neighborhood. The project offers 8,250 square feet of prime retail and restaurant space available on the ground floor, 115 luxury residential apartments on the upper four floors and onsite parking. Retailers will have exceptional visibility and frontage on the soon-to-be reinstated Franklin Circle. Outdoor patio space is available.

The site offers connectivity to the W. 25th

Street and Hingetown/Detroit Avenue commercial corridors and is conveniently located across from Lutheran Hospital/Cleveland Clinic with 1,300 employees. The Dexter will also be connected to Irishtown Bend, a collaborative effort to create a new 17-acre urban park with active recreational areas as well as community-oriented areas devoted to history, ecology and culture. The park's major entry will be from Franklin Blvd. at West 25th Street.