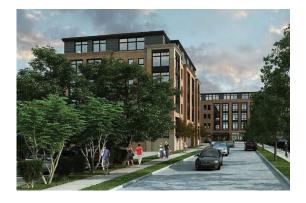

# THE DEXTER | Ohio City | Cleveland, Ohio

The Dexter is a new mixed-use project nestled in the heart of Cleveland's Ohio City neighborhood. The project offers 8,250 square feet of prime retail and restaurant space available on the ground floor, 115 luxury residential apartments on the upper four floors and onsite parking. Retailers will have exceptional visibility and frontage on the soon-to-be reinstated Franklin Circle. Outdoor patio space is available.

The site offers connectivity to the W. 25th

Street and Hingetown/Detroit Avenue commercial corridors and is conveniently located across from Lutheran Hospital/Cleveland Clinic with 1,300 employees. The Dexter will also be connected to Irishtown Bend, a collaborative effort to create a new 17-acre urban park with active recreational areas as well as community-oriented areas devoted to history, ecology and culture. The park's major entry will be from Franklin Blvd. at West 25th Street.