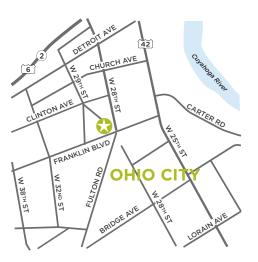

#### **LOCATION**

Ohio City, Ohio W. 28th Street & Franklin Blvd.

#### TRAFFIC COUNTS

Franklin Blvd. - 4,231 US-42/W. 25th Street - 14,860 Detroit Avenue - 16,764 US-6/Cleveland Memorial Shoreway - 42,725