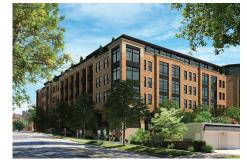

# THE DEXTER | Ohio City | Cleveland, Ohio

The Dexter is a new mixed-use project nestled in the heart of Cleveland's Ohio City neighborhood. The project offers 8,250 square feet of prime retail and restaurant space available on the ground floor, 115 luxury residential apartments on the upper four floors and onsite parking. Retailers will have exceptional visibility and frontage on the soon-to-be reinstated Franklin Circle. Outdoor patio space is available.