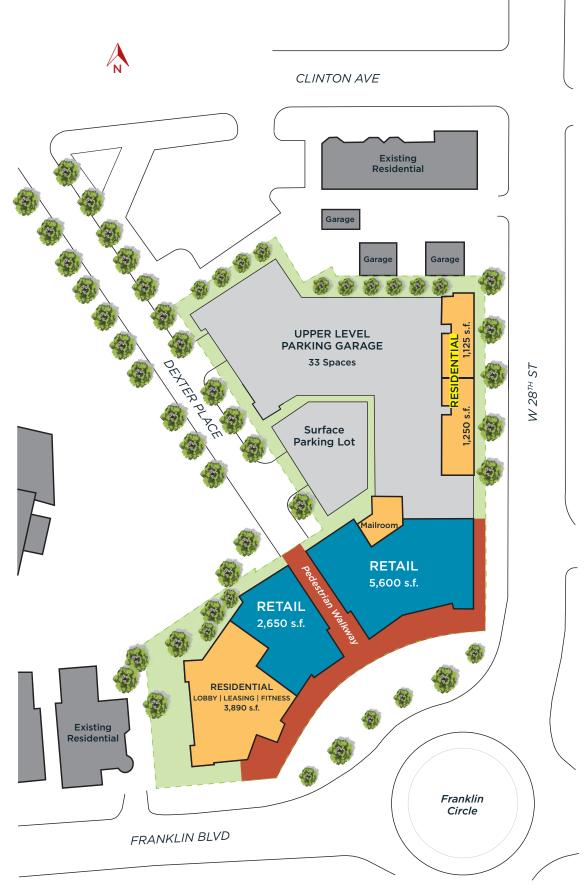

# THE DEXTER | Ohio City | Cleveland, Ohio

The Dexter is a new mixed-use project nestled in the heart of Cleveland's Ohio City neighborhood. The project offers 8,250 square feet of prime retail and restaurant space available on the ground floor, 115 luxury residential apartments on the upper four floors and onsite parking. Retailers will have exceptional visibility and frontage on the soon-to-be reinstated Franklin Circle. Outdoor patio space is available.

#### SIZE

8,250 square feet

#### **LOCATION**

Ohio City, Ohio W. 28th Street & Franklin Blvd.