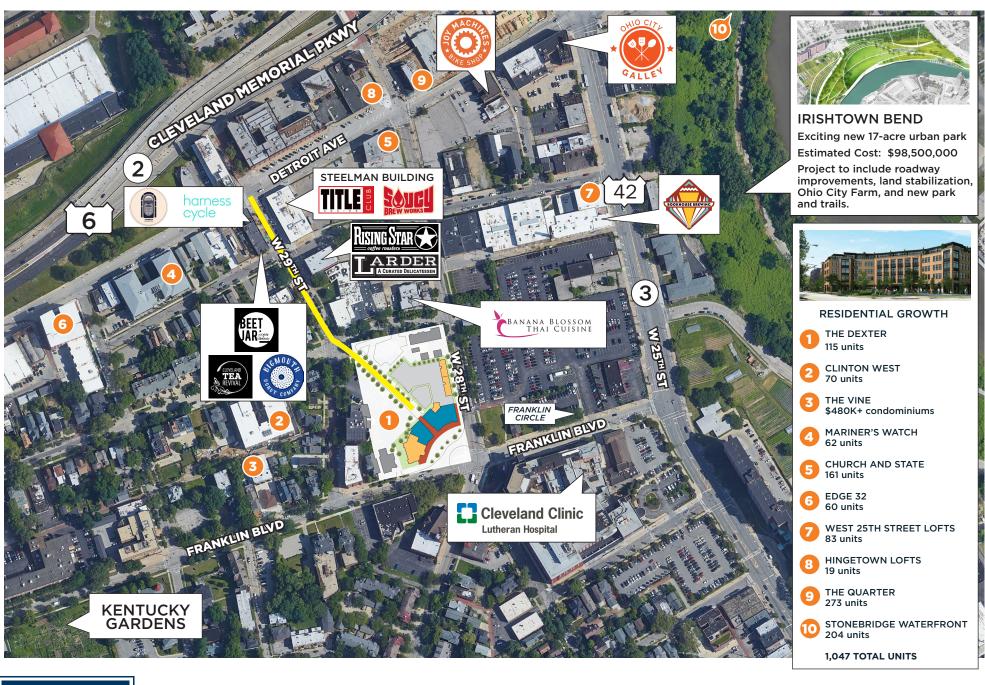

The site offers connectivity to the W. 25th

Street and Hingetown/Detroit Avenue commercial corridors and is conveniently located across from Lutheran Hospital/Cleveland Clinic with 1,300 employees. The Dexter will also be connected to Irishtown Bend, a collaborative effort to create a new 17-acre urban park with active recreational areas as well as community-oriented areas devoted to history, ecology and culture. The park's major entry will be from Franklin Blvd. at West 25th Street.

The trendy Ohio City community is one of Cleveland's most diverse, vibrant and walkable communities with a wealth of cultural institutions, private and charter schools, non-profit organizations, local restaurants and retail. Ohio City's Market District, the third largest employment center in Cleveland with 4,000+ employees, includes the West Side Market with over 1 million annual visitors and over 10,000 visitors every Saturday.