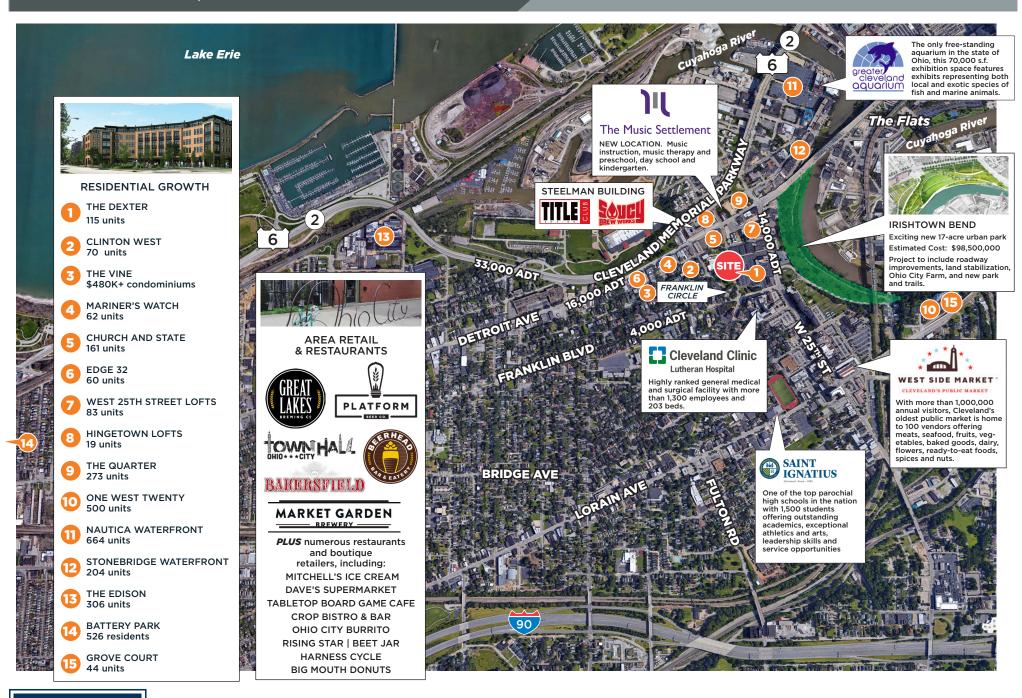

The site offers connectivity to the W. 25th

Street and Hingetown/Detroit Avenue commercial corridors and is conveniently located across from Lutheran Hospital/Cleveland Clinic with 1,300 employees. The Dexter will also be connected to Irishtown Bend, a collaborative effort to create a new 17-acre urban park with active recreational areas as well as community-oriented areas devoted to history, ecology and culture. The park's major entry will be from Franklin Blvd. at West 25th Street.

The trendy Ohio City community is one of Cleveland's most diverse, vibrant and walkable communities with a wealth of cultural institutions, private and charter schools, non-profit organizations, local restaurants and retail. Ohio City's Market District, the third largest employment center in Cleveland with 4,000+ employees, includes the West Side Market with over 1 million annual visitors and over 10,000 visitors every Saturday.