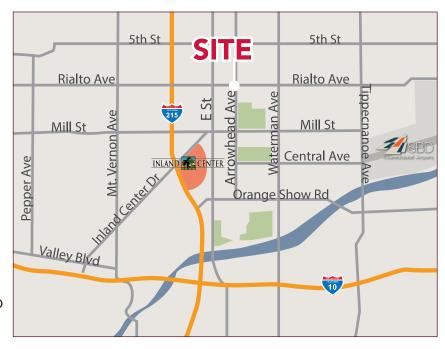

# **SITE PLAN**

RICK LAZAR 951.276.3652 rlazar@leeriverside.com DRE#: 00549349 **SPENCER HULL 951.276.3651** *shull@leeriverside.com* DRE#: 01507542

170 S. Arrowhead Ave. San Bernardino, CA 92408

#### **AERIAL**

RICK LAZAR 951.276.3652 rlazar@leeriverside.com DRE#: 00549349 **SPENCER HULL 951.276.3651** shull@leeriverside.com DRE#: 01507542

No warranty or representation has been made to the accuracy of the foregoing information. Terms of sale or lease and availability are subject to change or withdrawal without notice. Lee & Associates Commercial Real Estate Services, Inc. -Riverside. 3240 Mission Inn Avenue, Riverside, CA 92507 | Corporate DRE# 01048055