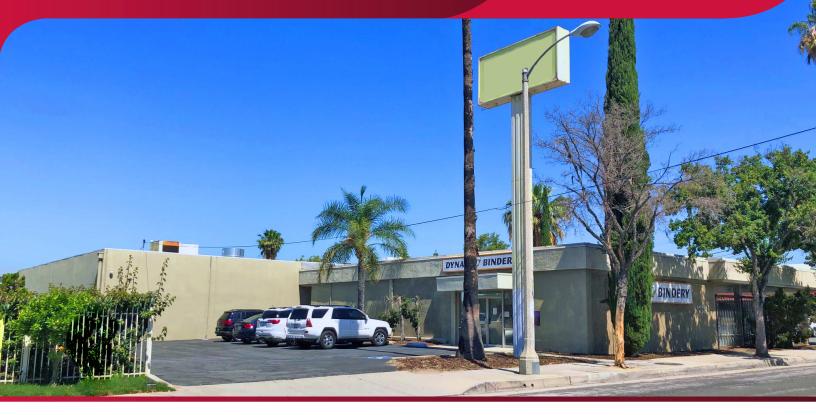

±8,000 SF WITH ±2,000 SF OFFICE AND ±6,000 SF WAREHOUSE

ASSOCIATES

COMMERCIAL REAL ESTATE SERVICES

170 S. Arrowhead Ave. San Bernardino, CA 92408

### **PROPERTY HIGHLIGHTS:**

- ±6,000 SF warehouse
- ±2,000 SF of office
- 2 restrooms
- 600 Amp 3 phase, 3 wire, 240 Volt and a 400 Amp, 3 phase, 3 wire 240 Volt switchgear system (two meters)
- 14 ft ceiling height clearance
- Two 10 ft by 12 ft ground level roll up doors

RICK LAZAR 951.276.3652 rlazar@leeriverside.com DRE#: 00549349 SPENCER HULL 951.276.3651 shull@leeriverside.com DRE#: 01507542

±8,000 SF WITH ±2,000 SF OFFICE AND ±6,000 SF WAREHOUSE

170 S. Arrowhead Ave. San Bernardino, CA 92408