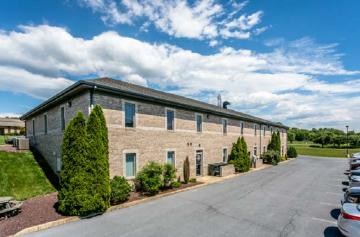

#### **OFFERING SUMMARY**

Sale Price: \$1,100,000

Lot Size: 0.94 Acres

Year Built: 2002

Building Size: 14,188 SF

Zoning: B1

Utilities: Public Utilities Available

Occupancy: Fully Leased

#### **PROPERTY OVERVIEW**

Fully leased 14,188 SF medical office building. Currently leased to single medical tenant with two years remaining on lease. Tenant pays \$6.00/sq ft/year with a yearly income of \$85,128. Tenant occupies 2 units, entire first floor consisting of 7,094 SF and finished basement consisting of 7,094 SF. Property has six half bathrooms, carpet/vinyl floors, electric heat pump heat, shingled roof, county water & sewer.