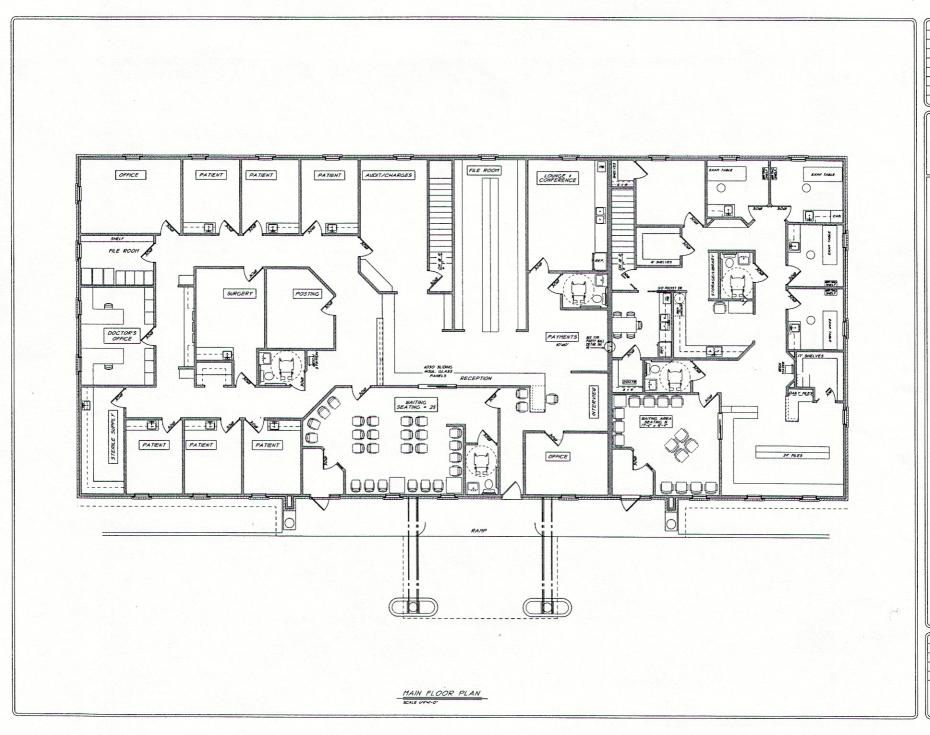

#### **PROPERTY OVERVIEW**

Fully leased 14,188 SF medical office building. Currently leased to single medical tenant with two years remaining on lease. Tenant pays \$6.00/sq ft/year with a yearly income of \$85,128. Tenant occupies 2 units, entire first floor consisting of 7,094 SF and finished basement consisting of 7,094 SF. Property has six half bathrooms, carpet/vinyl floors, electric heat pump heat, shingled roof, county water & sewer.