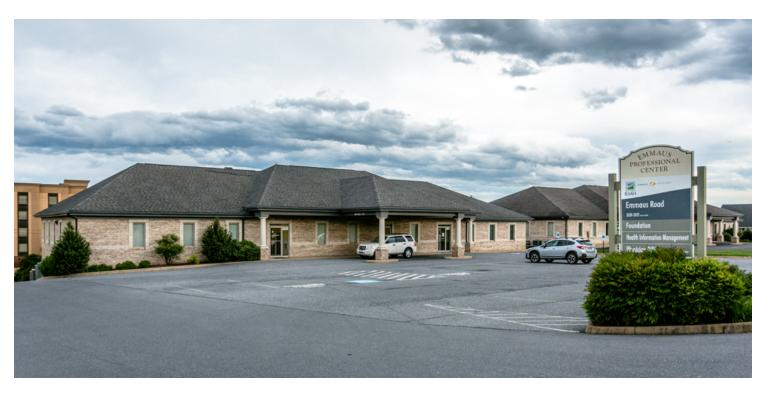

#### **PROPERTY OVERVIEW**

Fully leased 14,188 SF medical office building. Currently leased to single medical tenant with two years remaining on lease. Tenant pays \$6.00/sq ft/year with a yearly income of \$85,128. Tenant occupies 2 units, entire first floor consisting of 7,094 SF and finished basement consisting of 7,094 SF. Property has six half bathrooms, carpet/vinyl floors, electric heat pump heat, shingled roof, county water & sewer.

For More Information:

3320 Emmaus Road, Harrisonburg, VA 22801