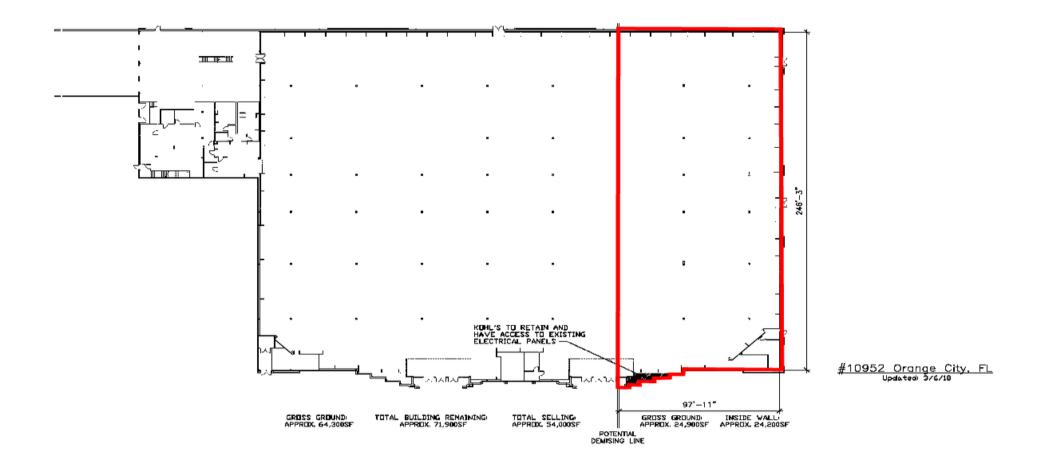

| TRAFFIC COUNTS         |            |
|------------------------|------------|
| Harley Strickland Blvd | 12,000 VPD |
| Veterans Memorial Pkwy | 20,500 VPD |

AVAILABLE SF:
24,200 SF
FRONTAGE:
APPROX 97' 11"
ZONING:
COMMERCIAL