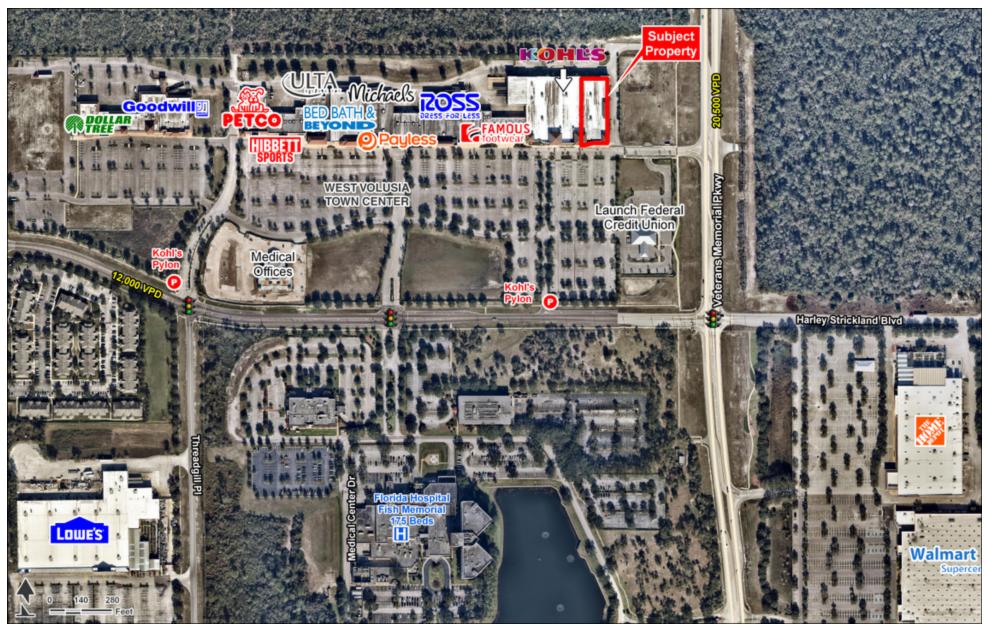

1065 Harley Strickland Blvd, Orange City, FL 32763 | Harley Strickland Blvd & Veterans Memorial Pkwy | #952

- Jr. Anchor space available next to Kohl's
- Located on the Harley Strickland Blvd and NWQ of Veterans Memorial Pkwy
- Excellent visibility
- Located in the dominant power center in the trade area

| TRAFFIC COUNTS         |            |
|------------------------|------------|
| Harley Strickland Blvd | 12,000 VPD |
| Veterans Memorial Pkwy | 20,500 VPD |

AVAILABLE SF:
24,200 SF
FRONTAGE:
APPROX 97' 11"
ZONING:
COMMERCIAL