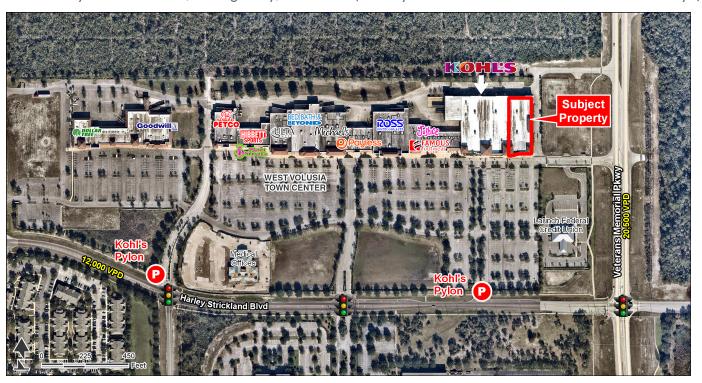

1065 Harley Strickland Blvd, Orange City, FL 32763 | Harley Strickland Blvd & Veterans Memorial Pkwy | #952

- Jr. Anchor space available next to Kohl's
- Located on the Harley Strickland Blvd and NWQ of Veterans Memorial Pkwy
- Excellent visibility
- Located in the dominant power center in the trade area

| TRAFFIC COUNTS         |            |
|------------------------|------------|
| Harley Strickland Blvd | 12,000 VPD |
| Veterans Memorial Pkwy | 20,500 VPD |

AVAILABLE SF:
24,200 SF
FRONTAGE:
APPROX 97' 11"
ZONING:
COMMERCIAL