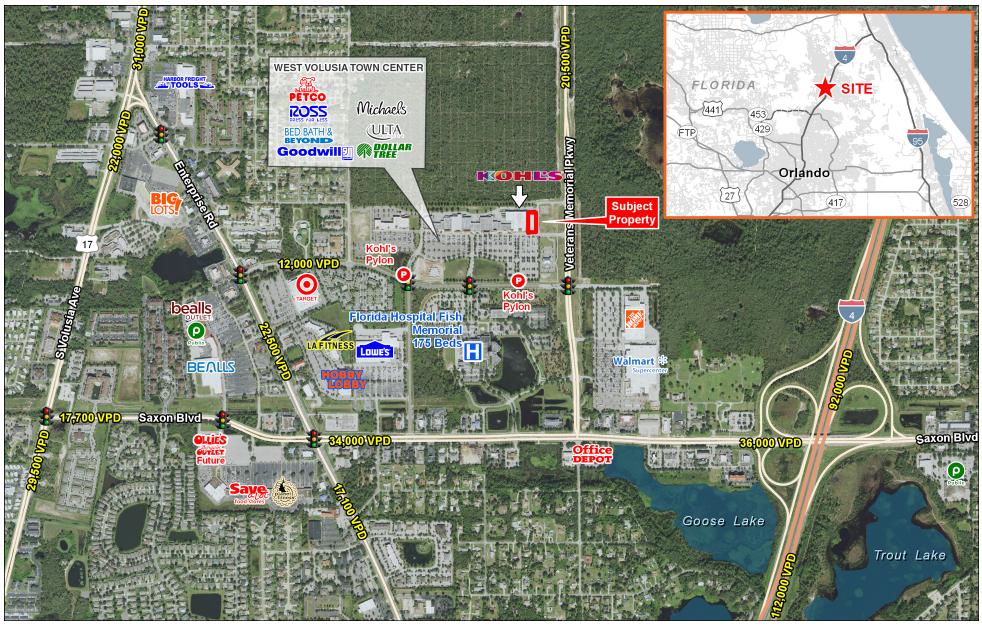

| DEMOGRAPHICS            | 1 MILE | 3 MILES | 5 MILES |
|-------------------------|--------|---------|---------|
| 2018 TOTAL POPULATION   | 3,687  | 54,614  | 103,257 |
| 2018 DAYTIME POPULATION | 8,801  | 47,828  | 83,158  |
| 2018 AVERAGE HH INCOME  | 53,170 | 60,045  | 63,724  |
| 2018 MEDIAN HH INCOME   | 37,041 | 46,632  | 50,637  |

| TRAFFIC COUNTS         |            |
|------------------------|------------|
| Harley Strickland Blvd | 12,000 VPD |
| Veterans Memorial Pkwy | 20,500 VPD |

AVAILABLE SF:
24,200 SF
FRONTAGE:
APPROX 97' 11"
ZONING:
COMMERCIAL