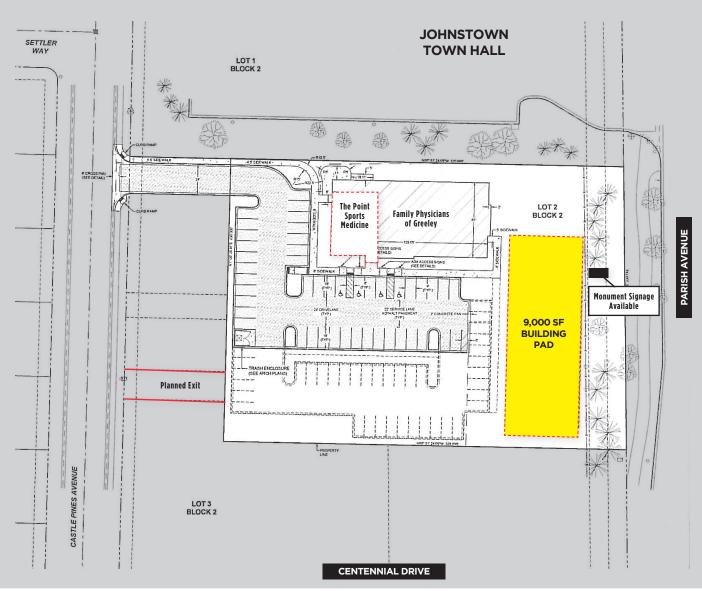

# DEVELOPMENT READY PAD SITE

PROPERTY TYPE

LAND

AVAILABLE

PAD SITE FOR 9,000+ SF BUILDING PRICE IMPROVEMENT

\$38<del>5,000</del> \$350,000

#### **FEATURES:**

- Development ready pad site for 9,000+ sf building
- · Highly visible site along Parish Avenue
- Fast growing area in town of Johnstown with hundreds of new homes and commercial development planned nearby
- Off-site detention
- Site engineering, soil analysis, grading, drainage, etc. has been completed by seller
- 1" water line & sewer line installed to pad site and raw water has been dedicated
- Parking lot lighting, trash enclosure, monument signage, fire hydrants and landscape water line installed
- Neighboring professional tenants include Family Physicians of Greeley, The Point Sports Medicine and Town Hall
- Near Johnstown Recreation Center