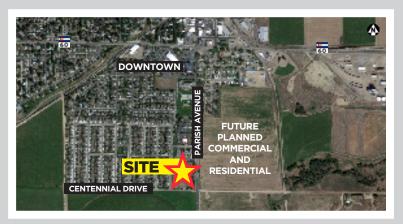

#### **FEATURES:**

- Development ready pad site for 9,000+ sf building
- · Highly visible site along Parish Avenue
- Fast growing area in town of Johnstown with hundreds of new homes and commercial development planned nearby
- Off-site detention
- Site engineering, soil analysis, grading, drainage, etc. has been completed by seller
- 1" water line & sewer line installed to pad site and raw water has been dedicated
- Parking lot lighting, trash enclosure, monument signage, fire hydrants and landscape water line installed
- Neighboring professional tenants include Family Physicians of Greeley, The Point Sports Medicine and Town Hall
- Near Johnstown Recreation Center