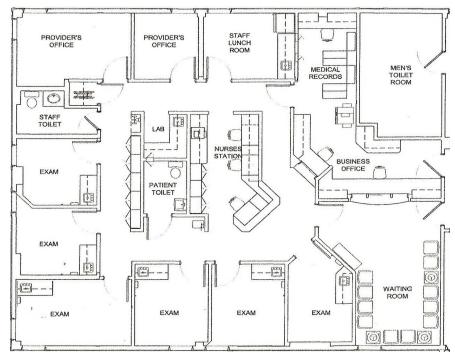

## **Medical Office for Lease**

2437+/-SF, Negotiable Rate

- Completely updated medical office available immediately.
- 6 exam rooms with sink, 3 offices, a staff lounge, 2 bathrooms, a lab, a waiting room with reception
- Easy access first floor with 48 parking spaces.
- Ideally located 1.2 miles off Everett Turnpike -3 Exit 5W
- In multi medical practices area. Close to Southern NH Medical Center and St. Joseph Hospital
- Next to Nashua High School South, Mine Falls Park, YMCA, Conway Skating Arena, Police Dept. etc.