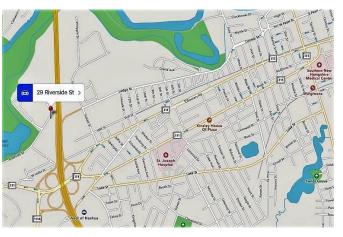

## 29 Riverside Street. Nashua, NH 03062

## **Medical Office for Lease**

2437+/-SF, Negotiable Rate

- Completely updated medical office available immediately.
- 6 exam rooms with sink, 3 offices, a staff lounge, 2 bathrooms, a lab, a waiting room with reception
- Easy access first floor with 48 parking spaces.
- Ideally located 1.2 miles off Everett Turnpike -3 Exit 5W
- In multi medical practices area. Close to Southern NH Medical Center and St. Joseph Hospital
- Next to Nashua High School South, Mine Falls Park, YMCA, Conway Skating Arena, Police Dept. etc.