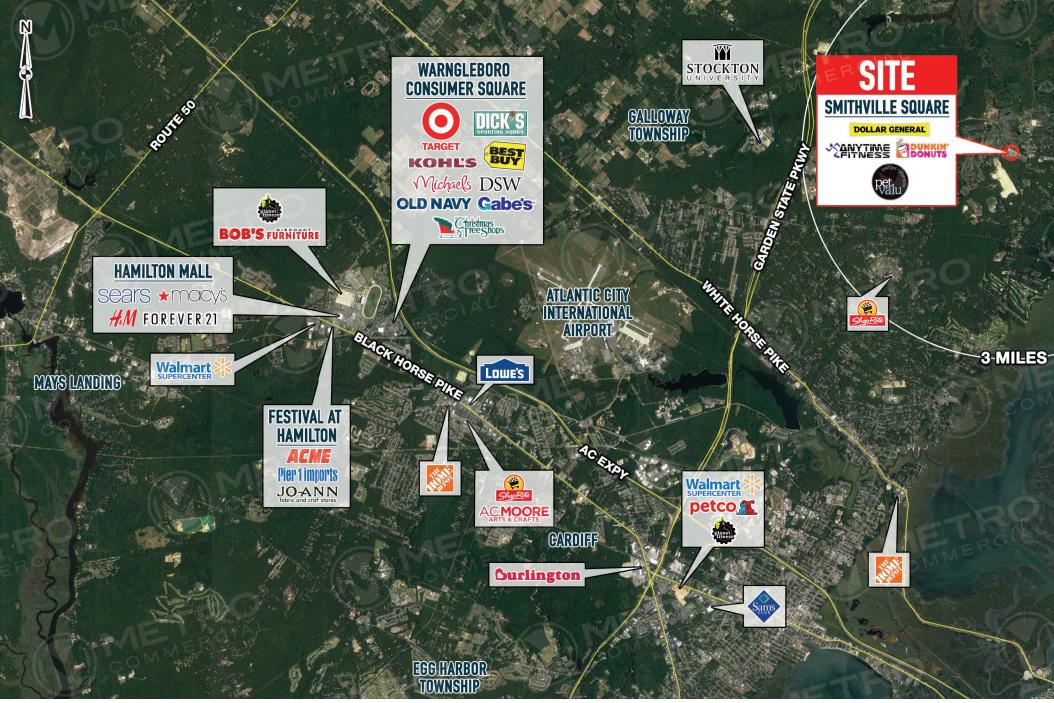

## property highlights.

- Recently renovated shopping center in Southern New Jersey
- Anchor and small shop space available
- Location is near historic Smithville and Route 9
  corridor
- Strong local center with easy access to nearby residents
- Medical, office, residential, retail and entertainment uses are ideal