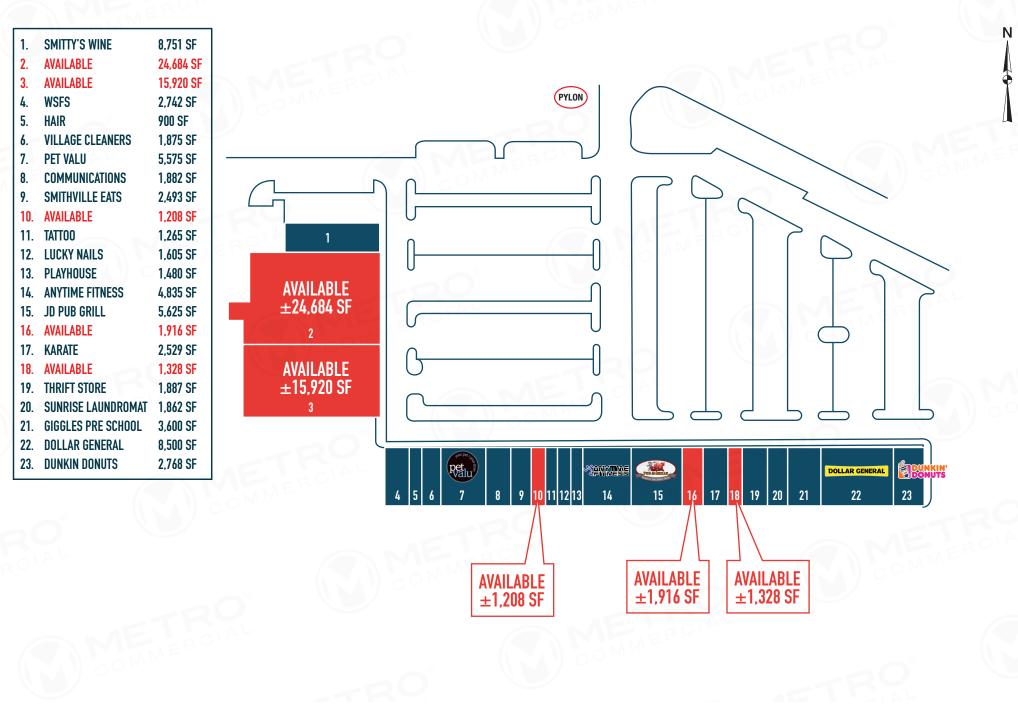

#### ±1,208 - 40,604 SF AVAILABLE FOR LEASE

JOIN

## property highlights.

- Recently renovated shopping center in Southern New Jersey
- Anchor and small shop space available
- Location is near historic Smithville and Route 9
  corridor
- Strong local center with easy access to nearby residents
- Medical, office, residential, retail and entertainment uses are ideal