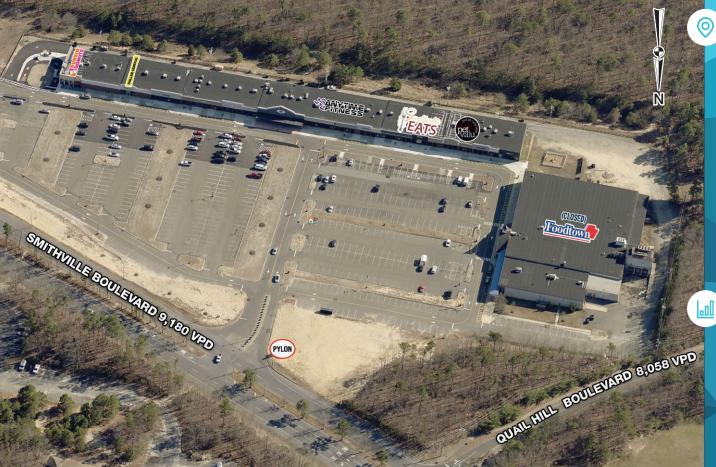

# **SMITHVILLE SQUARE** 45 SOUTH NEW YORK ROAD (ROUTE 9), GALLOWAY, NJ

#### ±1,208 - 40,604 SF AVAILABLE FOR LEASE

JOIN

## property highlights.

- Recently renovated shopping center in Southern New Jersey
- Anchor and small shop space available
- Location is near historic Smithville and Route 9
  corridor
- Strong local center with easy access to nearby residents
- Medical, office, residential, retail and entertainment uses are ideal