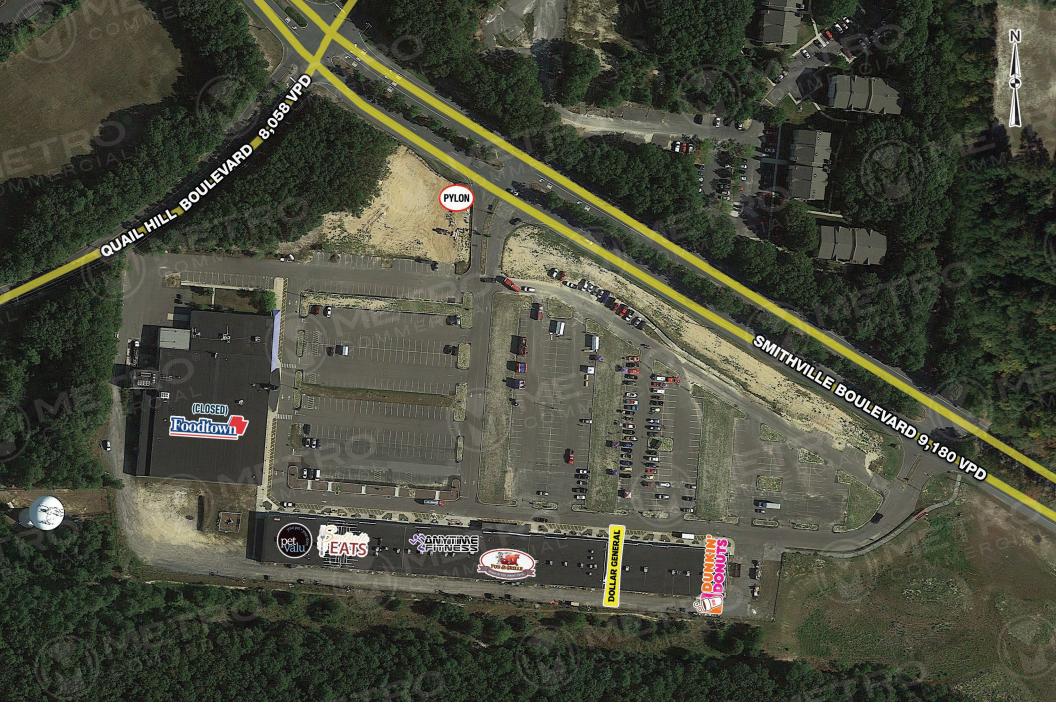

# **SMITHVILLE SQUARE** 45 SOUTH NEW YORK ROAD (ROUTE 9), GALLOWAY, NJ

## property highlights.

- Recently renovated shopping center in Southern New Jersey
- Anchor and small shop space available
- Location is near historic Smithville and Route 9
  corridor
- Strong local center with easy access to nearby residents
- Medical, office, residential, retail and entertainment uses are ideal