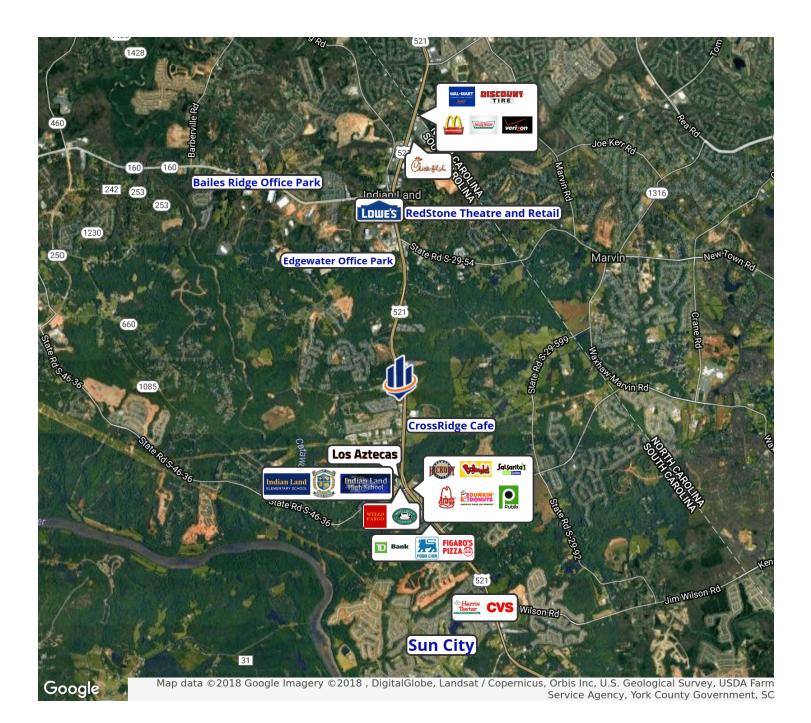

### Retailer Map

+/-2.1 AC HARD CORNER RETAIL LAND | 8767 CHARLOTTE HIGHWAY, INDIAN LAND, SC 29707

SVN | Southern Commercial Real Estate, LLC | Page 7