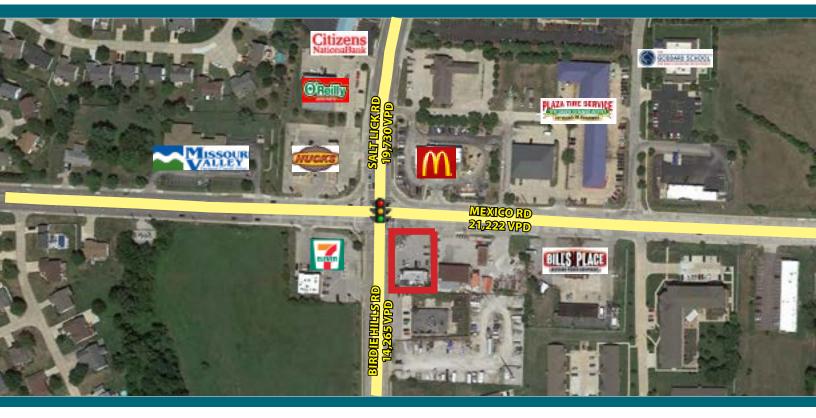

# FOR SALE 0.60 ACRE

7899 MEXICO RD | ST. PETERS, MO 63376

# **FEATURES**

- > 0.60 acre available for sale
- Hard corner location at intersection of Mexico Rd and Salt Lick Rd
- > Frontage: ±100' on Mexico Rd; ±163' on Birdie Hills Rd
- > 2017 Taxes: \$6,607
- Zoned C2
- > Easy access to I-70