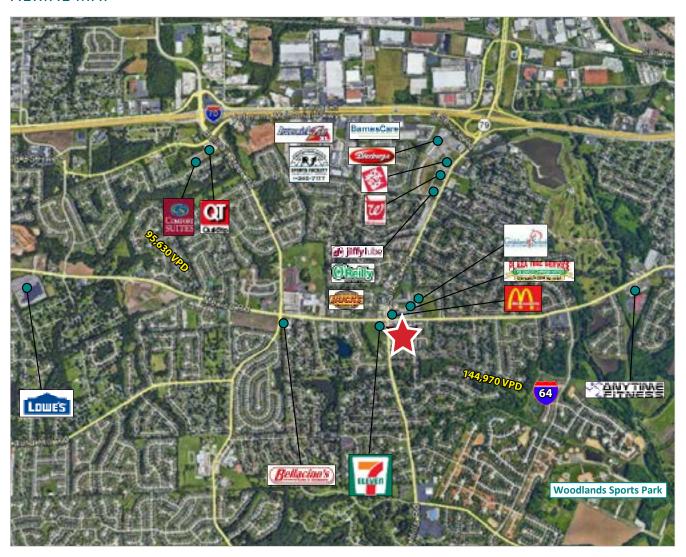

ES**

- > 0.60 acre available for sale
- Hard corner location at intersection of Mexico Rd and Salt Lick Rd
- > Frontage: ±100' on Mexico Rd; ±163' on Birdie Hills Rd
- > 2017 Taxes: \$6,607
- Zoned C2
- > Easy access to I-70

PRICE ADJUSTMENT: \$695,000 \$595,000

### Contact

PATRICIA MCKELVEY 636.448.1294 pmckelvey@mckelveyproperties.com



# **DEMOGRAPHICS**

|                   | 1 MILE    | 3 MILE    | 5 MILE    |
|-------------------|-----------|-----------|-----------|
| POPULATION        | 13,023    | 75,052    | 178,081   |
| HOUSEHOLDS        | 4,787     | 27,087    | 64,474    |
| MEDIAN HH INCOME  | \$84,617  | \$82,230  | \$85,724  |
| MEDIAN HOME VALUE | \$188,891 | \$190,516 | \$200,418 |



# FOR SALE 0.60 ACRE

7899 MEXICO RD | ST. PETERS, MO 63376



### **AERIAL MAP**



### Contact

PATRICIA MCKELVEY 636.448.1294 pmckelvey@mckelveyproperties.com