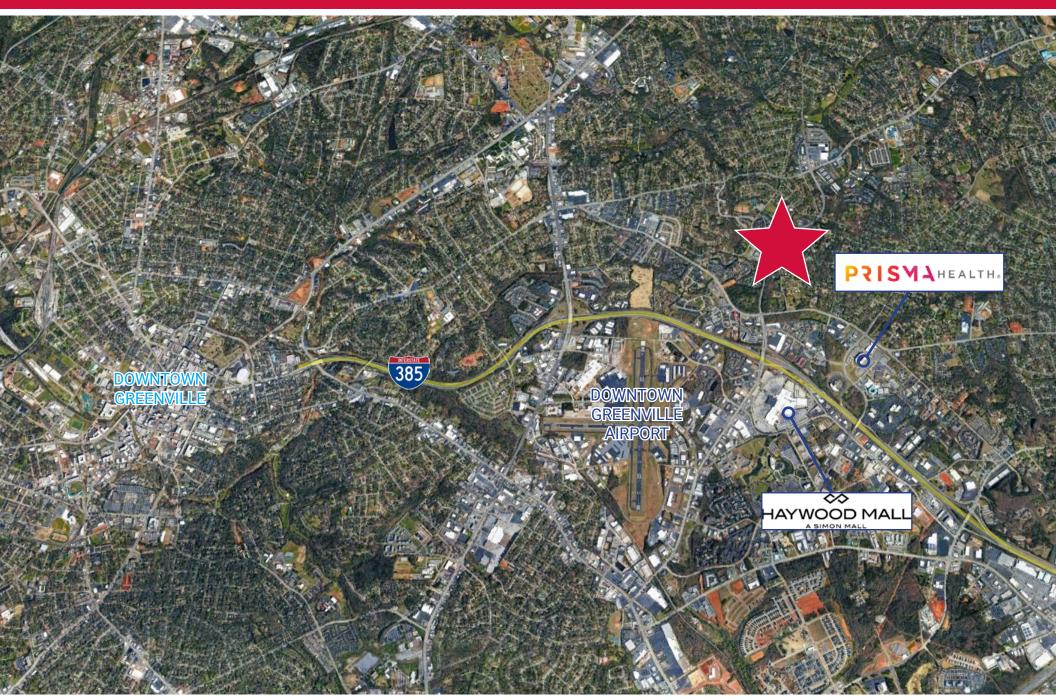

### **OFFICE SPACE AVAILABLE**

- ±5,090 SF of Turnkey Office Space Available For Lease
- Open floorplan; may consider subdividing
- Ideal for medical office or professional services
- 25 parking spaces
- Zoning: POD & OD
- Just one (1) mile to I-385
- Close proximity to City of Greenville
- LEASE RATE: \$14.00 PSF NNN