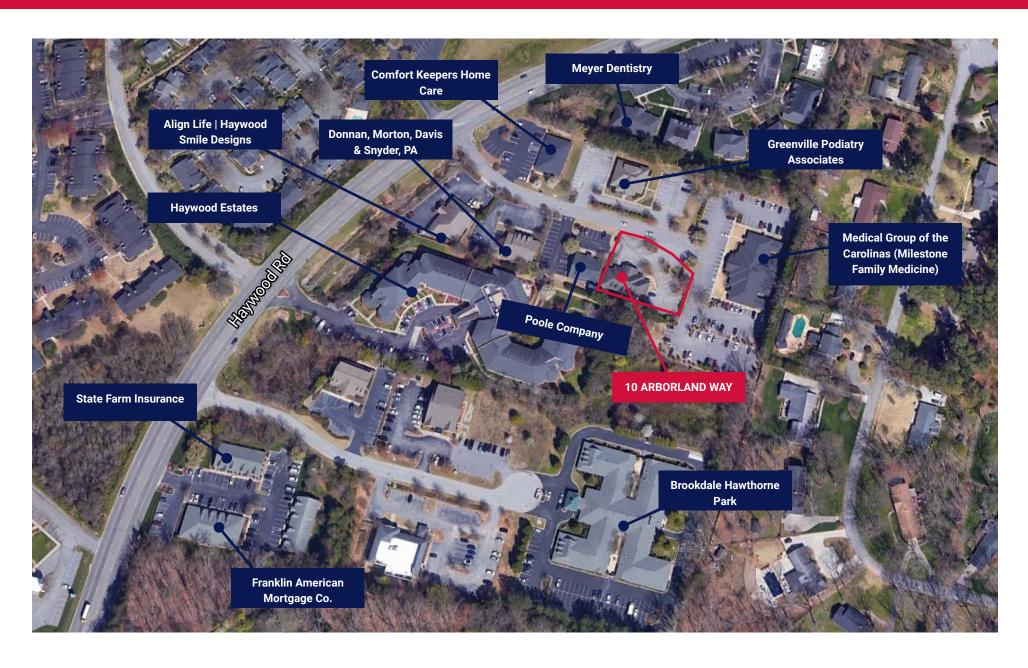

### **OFFICE SPACE AVAILABLE**

- ±5,090 SF of Turnkey Office Space Available For Lease
- Open floorplan; may consider subdividing
- Ideal for medical office or professional services
- 25 parking spaces
- Zoning: POD & OD
- Just one (1) mile to I-385
- Close proximity to City of Greenville
- LEASE RATE: \$14.00 PSF NNN